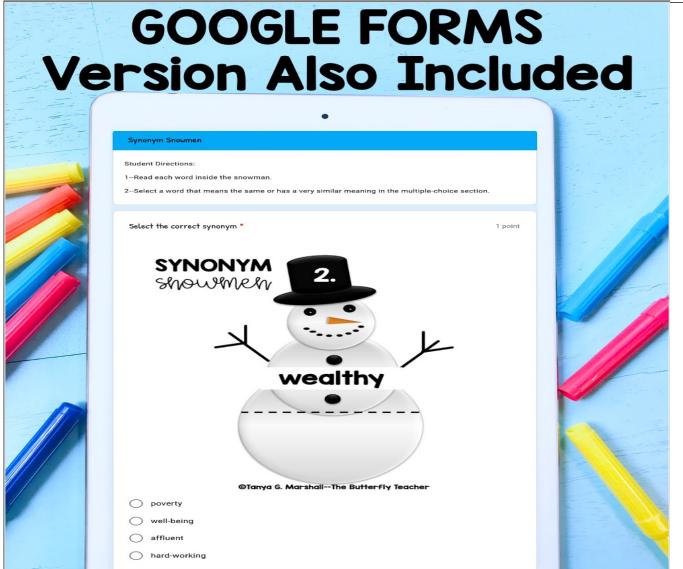

## Winter ELA Center: Synonyms Matching

- ✓ Self-Checking
- ✓ Printable Version: EDITABLE
- ✓ Digital Version: NOT EDITABLE
  - √ 30 Synonyms to Match
- ✓ 3<sup>rd</sup>-5<sup>th</sup> Grade Tier 2 Vocabulary Words
  - ✓ Answer Keys Included