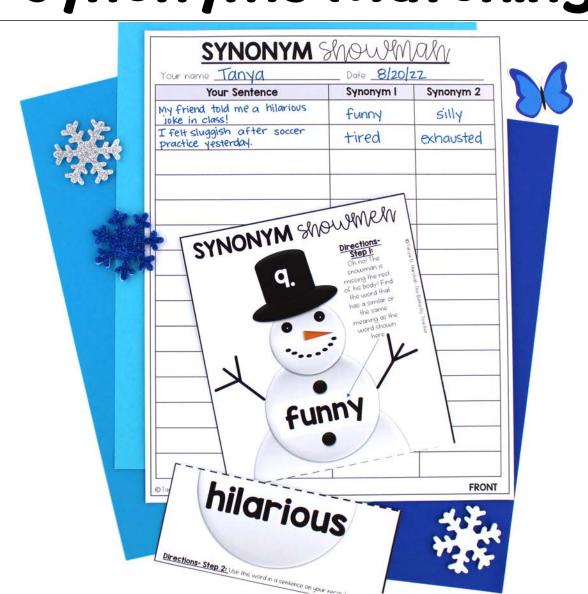

### Winter ELA Center: Synonyms Matching

Keeping upper elementary students engaged can be a challenge right after a long holiday break.

This editable winter literacy station can be used to help students review synonyms and antonyms with a fun snowman theme!

## Winter ELA Center: Synonyms Matching

- ✓ Self-Checking
- ✓ Printable Version: EDITABLE
- ✓ Digital Version: NOT EDITABLE
  - √ 30 Synonyms to Match
- ✓ 3<sup>rd</sup>-5<sup>th</sup> Grade Tier 2 Vocabulary Words
  - ✓ Answer Keys Included