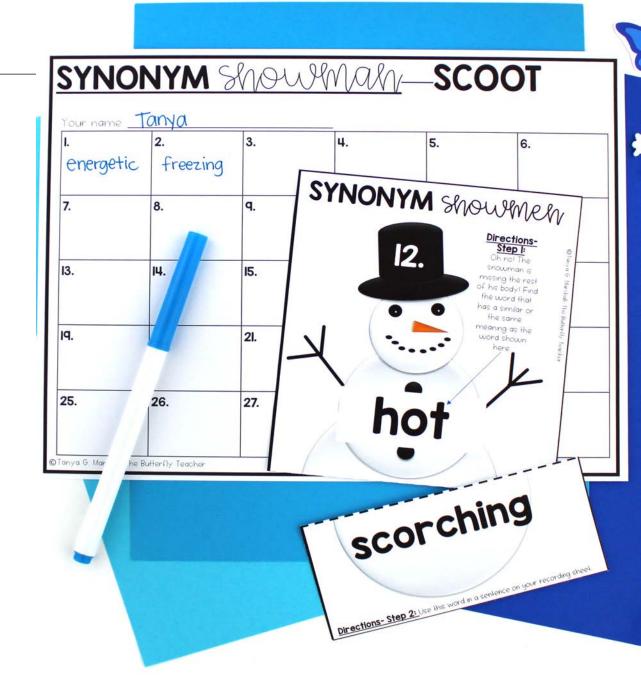

#### You can use these for:

- Small groups
- SCOOT Game
- Whole class instruction
- ELA centers
- Work for early finishers
- Vocabulary Test Prep
- Morning Work
- Online Learning
- Synonym & Antonym Practice