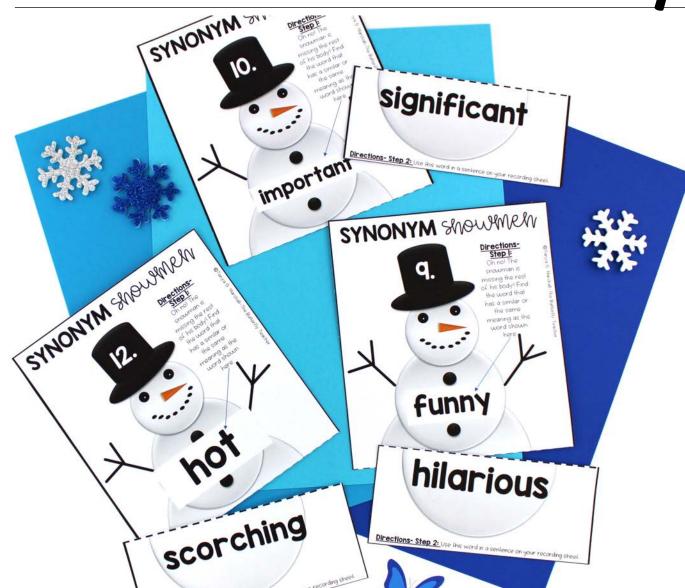

### Winter ELA Center: Synonyms Matching

Keeping upper elementary students engaged can be a challenge right after a long holiday break.

This editable winter literacy station can be used to help students review synonyms and antonyms with a fun snowman theme!

## Winter ELA Center: Synonyms Matching

- ✓ Self-Checking
- ✓ Printable Version: EDITABLE
- ✓ Digital Version: NOT EDITABLE
  - √ 30 Synonyms to Match
- ✓ 3<sup>rd</sup>-5<sup>th</sup> Grade Tier 2 Vocabulary Words
  - ✓ Answer Keys Included