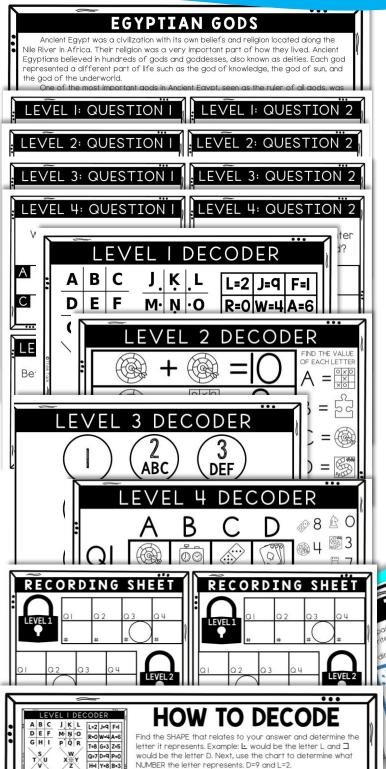

### HOW IT WORKS

- Students work individually (or in pairs) and visit 16 question cards.
- Students will answer the questions found directly in the passage on their recording sheet.
- Students will use that specific "decoder" to reveal a 4-digit code for each level.