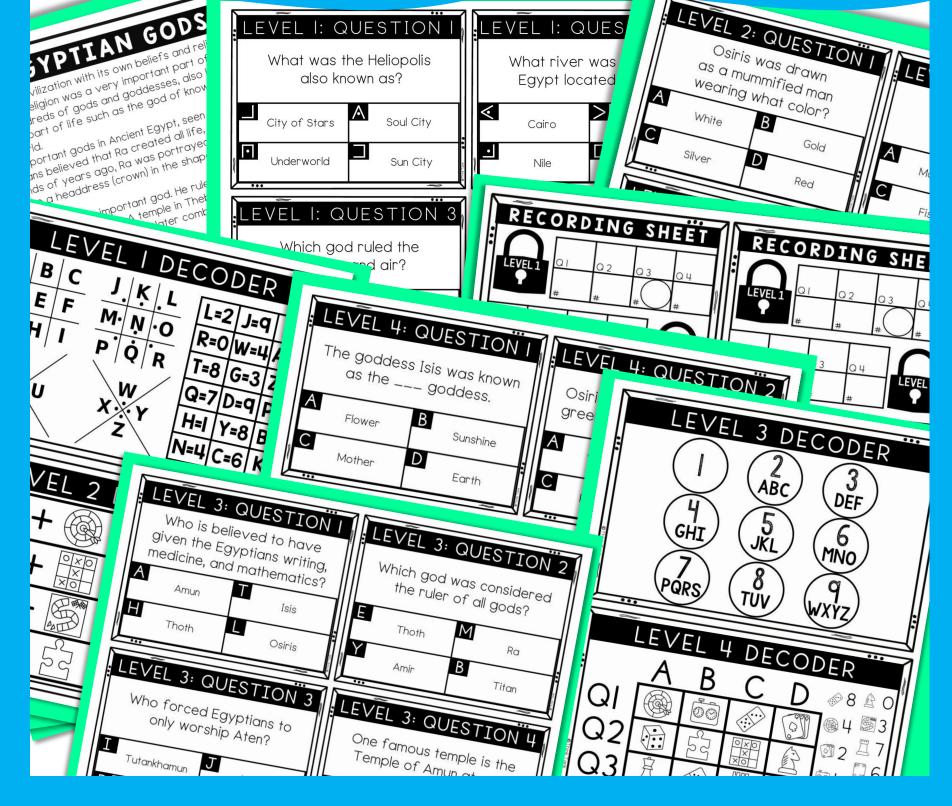

## [6 QUESTLONS

### HOW IT WORKS

- Students work individually (or in pairs) and visit 16 question cards.
- Students will answer the questions found directly in the passage on their recording sheet.
- Students will use that specific "decoder" to reveal a 4-digit code for each level.