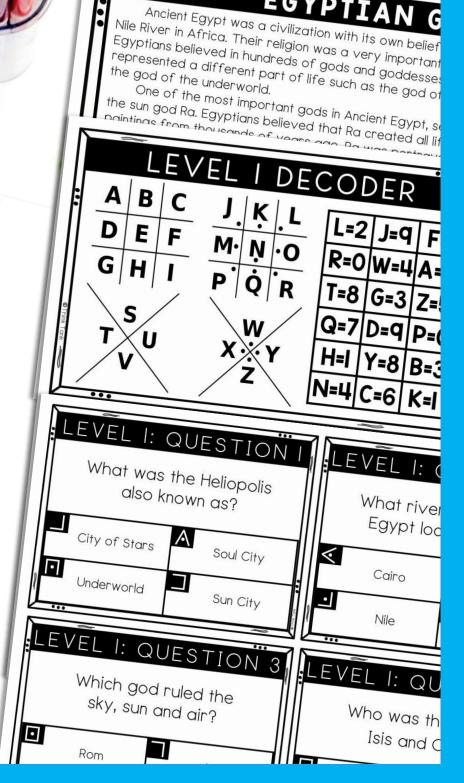

### HOW IT WORKS

- Students work individually (or in pairs) and visit 16 question cards.
- Students will answer the questions found directly in the passage on their recording sheet.
- Students will use that specific "decoder" to reveal a 4-digit code for each level.