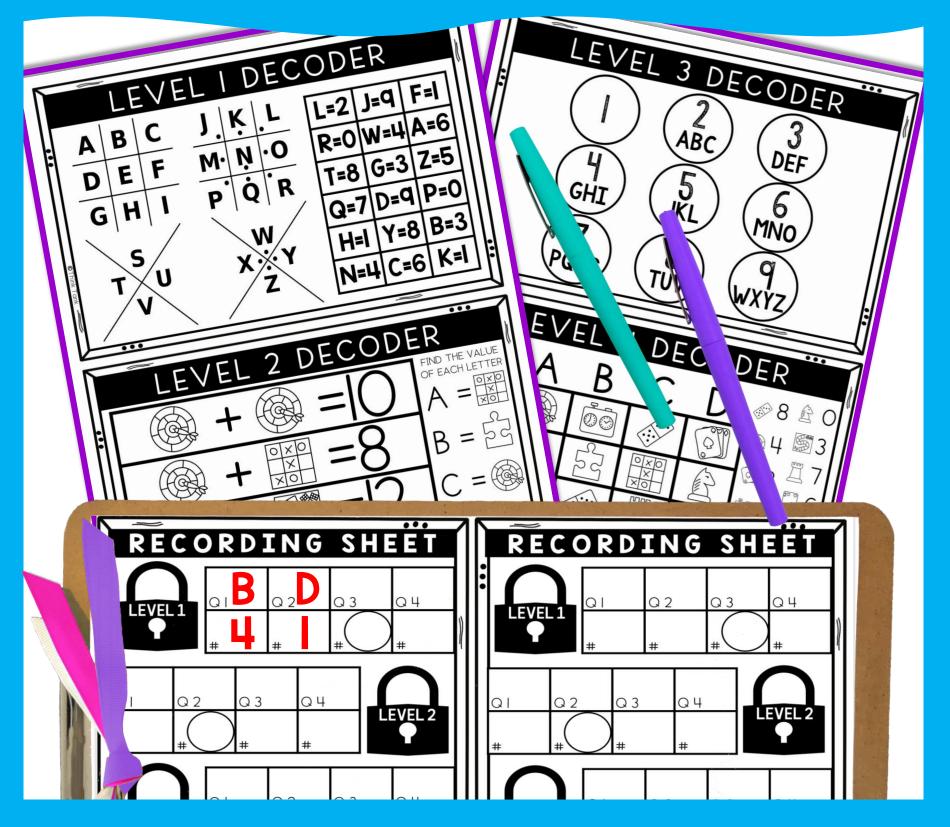

#### WHAT'S INCLUDED?

that level. Then, using the "math" problems, determine what each correct letter holds as a value (number). Be sure to enter the

answers in the SAME ORDER as you answer the questions. Ex:

### HOW IT WORKS

- Students work individually (or in pairs) and visit 16 question cards.
- Students will answer the questions found directly in the passage on their recording sheet.
- Students will use that specific "decoder" to reveal a 4-digit code for each level.