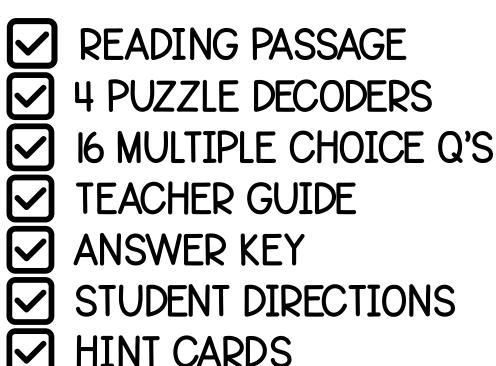

#### WHAT'S INCLUDED?

that level. Then, using the "math" problems, determine what each correct letter holds as a value (number). Be sure to enter the

answers in the SAME ORDER as you answer the questions. Ex: