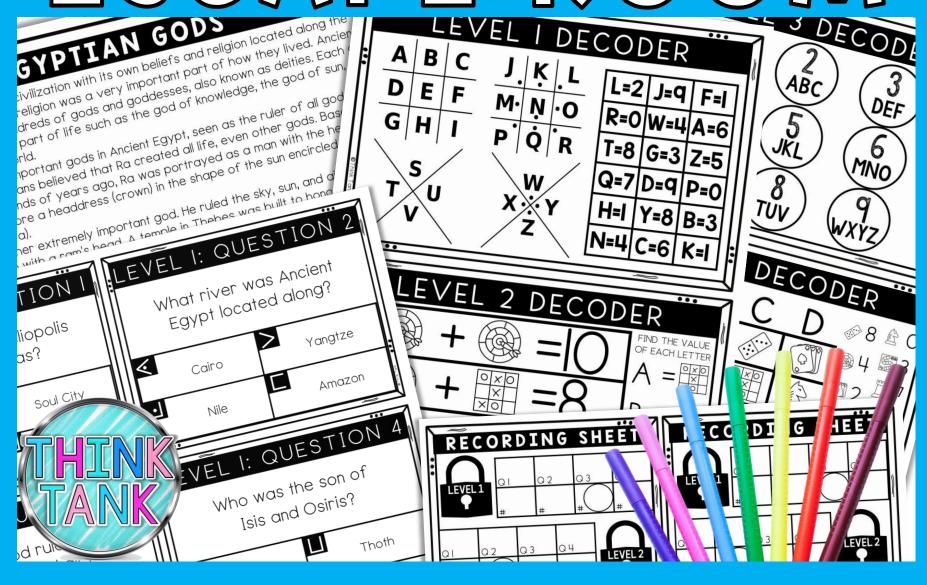

# EGYPTIAN GODS

ESCAPE ROOM

### HOW IT WORKS

- Students work individually (or in pairs) and visit 16 question cards.
- Students will answer the questions found directly in the passage on their recording sheet.
- Students will use that specific "decoder" to reveal a 4-digit code for each level.