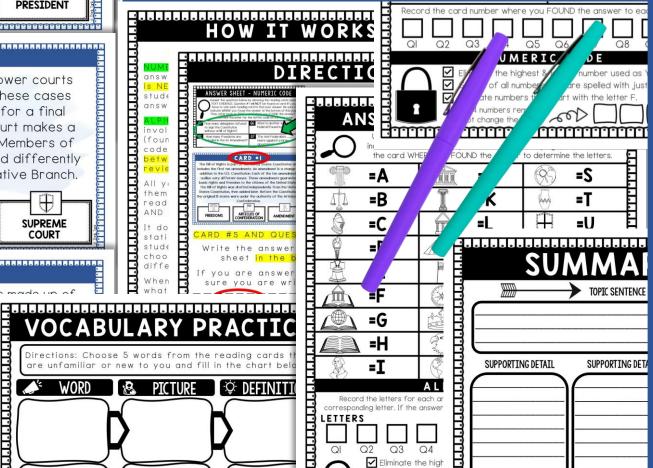

# WHAT'S INCLUDED?

**10 READING CARDS 10 QUESTIONS** RECORDING SHEET ANSWER KEY STUDENT DIRECTIONS TEACHER DIRECTIONS EXTENSION ACTIVITIES

# IO READING CARDS

| Answer the questions below by skimming the reading cards seeking<br>TEXT EVIDENCE. Question # I will NOT be found on card # I, you'll<br>have to visit each reading card to find your answer. Be sure to<br>indicate WHERE you found the answer at the bottom of this page.<br>Then, refer back to THAT card (where you FOUND the answer) to<br>determine the letter for the ALPHA code on the next page.                                                                                                                                                                                                                                                                                                                                                                                                                                                                                                                                                                                                                                                                                                                                                                                                                                                                                                                                                                                                                                                                                                                                                                                                                                                                                                                                                                                                                                                                                                                                                                                                                                                                                                                           |                                                         |
|-------------------------------------------------------------------------------------------------------------------------------------------------------------------------------------------------------------------------------------------------------------------------------------------------------------------------------------------------------------------------------------------------------------------------------------------------------------------------------------------------------------------------------------------------------------------------------------------------------------------------------------------------------------------------------------------------------------------------------------------------------------------------------------------------------------------------------------------------------------------------------------------------------------------------------------------------------------------------------------------------------------------------------------------------------------------------------------------------------------------------------------------------------------------------------------------------------------------------------------------------------------------------------------------------------------------------------------------------------------------------------------------------------------------------------------------------------------------------------------------------------------------------------------------------------------------------------------------------------------------------------------------------------------------------------------------------------------------------------------------------------------------------------------------------------------------------------------------------------------------------------------------------------------------------------------------------------------------------------------------------------------------------------------------------------------------------------------------------------------------------------------|---------------------------------------------------------|
| QI Once the Supreme Court<br>makes a decision, the decision<br>is                                                                                                                                                                                                                                                                                                                                                                                                                                                                                                                                                                                                                                                                                                                                                                                                                                                                                                                                                                                                                                                                                                                                                                                                                                                                                                                                                                                                                                                                                                                                                                                                                                                                                                                                                                                                                                                                                                                                                                                                                                                                   | Generation and the branches has a different purpose and |
| Q2 The power of each branch<br>of government is by<br>another branch.                                                                                                                                                                                                                                                                                                                                                                                                                                                                                                                                                                                                                                                                                                                                                                                                                                                                                                                                                                                                                                                                                                                                                                                                                                                                                                                                                                                                                                                                                                                                                                                                                                                                                                                                                                                                                                                                                                                                                                                                                                                               | 97 Which part of Congress<br>has 100 members?           |
| Q3 What word means to set<br>aside the punishment for a<br>federal crime?                                                                                                                                                                                                                                                                                                                                                                                                                                                                                                                                                                                                                                                                                                                                                                                                                                                                                                                                                                                                                                                                                                                                                                                                                                                                                                                                                                                                                                                                                                                                                                                                                                                                                                                                                                                                                                                                                                                                                                                                                                                           | Who is the leader of the Executive Branch?              |
| QH What are judges on the<br>Supreme Court called?                                                                                                                                                                                                                                                                                                                                                                                                                                                                                                                                                                                                                                                                                                                                                                                                                                                                                                                                                                                                                                                                                                                                                                                                                                                                                                                                                                                                                                                                                                                                                                                                                                                                                                                                                                                                                                                                                                                                                                                                                                                                                  | What word means to have<br>two houses or parts?         |
| Q5 The Building is in<br>Washington, D.C.                                                                                                                                                                                                                                                                                                                                                                                                                                                                                                                                                                                                                                                                                                                                                                                                                                                                                                                                                                                                                                                                                                                                                                                                                                                                                                                                                                                                                                                                                                                                                                                                                                                                                                                                                                                                                                                                                                                                                                                                                                                                                           | 210 The Branch is also<br>considered Article III.       |
| Pour a rine card number, where you FOUND the answer to each question.<br>QI Q2 Q3 Q4 Q5 Q6 Q7 Q8 Q9 Q10<br>MERIC CODE<br>Eliminate the highest & lowest number under the highest of the highest |                                                         |
| Get rid of all numbers that are the rest of the rest o      |                                                         |
| Control Contro      | ain?                                                    |

STUDENTS MAY START AT ANY QUESTION AND VISIT THE CARDS SEVERAL TIMES SEEKING TEXT EVIDENCE.

STUDENTS WILL RECORD WHERE THEY FOUND THE ANSWER.

STUDENTS WILL USE THE CLUES TO DETERMINE A 4-DIGIT ALPHA CODE AND 4-DIGIT NUMERIC CODE.