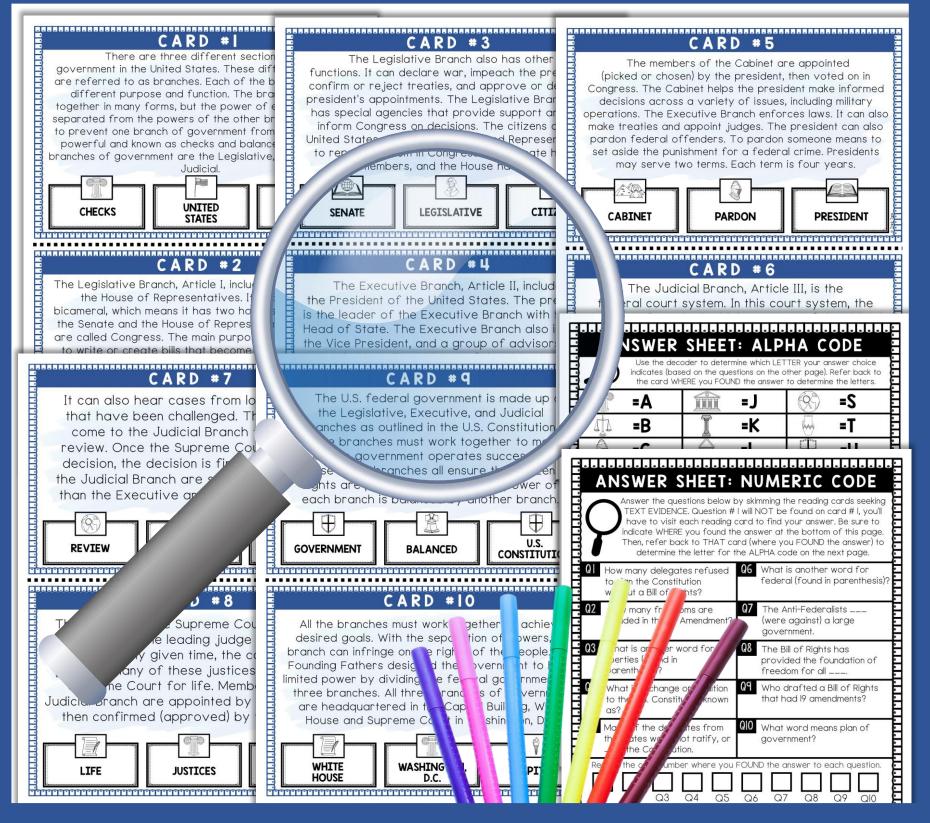

# CARD #

There are three different sections of government in the United States. These different sections are referred to as branches. Each of the branches has a different purpose and function. The branches work together in many forms, but the power of each branch is separated from the powers of the other branches. This is to prevent one branch of government from becoming too

## CARD #3

The Legislative Branch also has other functions. It can declare war, impeach the president, confirm or reject treaties, and approve or deny the president's appointments. The Legislative Branch also has special agencies that provide support and help inform Congress on decisions. The citizens of the Inited States vote for Senators and Representative

# CARD #5

 CARD #5

 The members of the Cabinet are appointed (picked or chosen) by the president, then voted on in Congress. The Cabinet helps the president make informed decisions across a variety of issues, including military operations. The Executive Branch enforces laws. It can also make treaties and appoint judges. The president can also pardon federal offenders. To pardon someone means to set aside the punishment for a federal crime. Presidents may serve two terms. Each term is four years.

 Image: CABINET
 Image: Cabinet for the four terms of the four terms of term is four years.

 CARD #7

 It can also hear cases from lower courts that have been challenged. These cases come to the Judicial Branch for a final review. Once the Supreme Court makes a decision, the decision is final. Members of the Judicial Branch are selected differently than the Executive and Legislative Branch.

 Image: Review
 Image: Review

 Image: Review
 Image: Review

CARD # 9 The U.S. federal government is made up of the Legislative, Executive, a Branches as outlined in the U.S. These branches must work toge sure the government operates These three branches all ensure rights are protected and that the each branch is balanced by and GOVERNMENT BALANCED