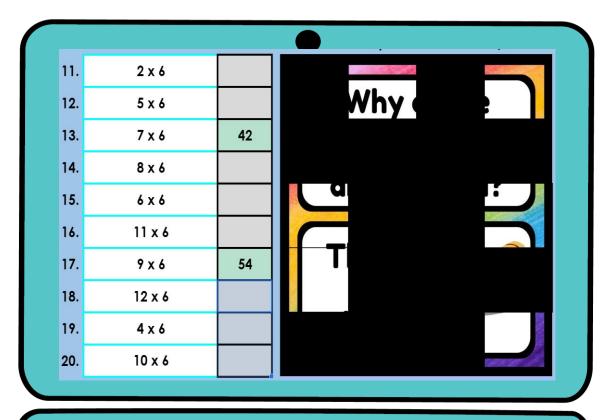

## MATH MYSTERY PICTURE REVEA

2 x 6

DIGITAL

11. 12.

| 11. | 2 x 6  |    |                                                                                                    |
|-----|--------|----|----------------------------------------------------------------------------------------------------|
| 12. | 5 x 6  |    | Students enter their answers in the gray boxes. If the answer is correct, the box will turn green. |
| 13. | 7 x 6  | 42 |                                                                                                    |
| 14. | 8 x 6  |    |                                                                                                    |
| 15. | 6 x 6  |    |                                                                                                    |
| 16. | 11 x 6 |    |                                                                                                    |
| 17. | 9 x 6  | 54 |                                                                                                    |
| 18. | 12 x 6 |    |                                                                                                    |
| 19. | 4 x 6  |    |                                                                                                    |
| 20. | 10 x 6 |    | © Think Tank Too                                                                                   |

Correct answers will begin to reveal a mystery picture of a kid-friendly joke.

© Think Tank Too

Checkout the video to see this resource in action!

© Think Tank Too