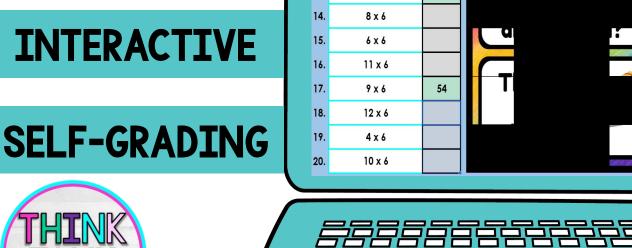

## MATH MYSTERY PICTURE REVEA

2 x 6

DIGITAL

11. 12.

| 11. | 2 x 6  |    |                                                                                                    |
|-----|--------|----|----------------------------------------------------------------------------------------------------|
| 12. | 5 x 6  |    | Students enter their answers in the gray boxes. If the answer is correct, the box will turn green. |
| 13. | 7 x 6  | 42 |                                                                                                    |
| 14. | 8 x 6  |    |                                                                                                    |
| 15. | 6 x 6  |    |                                                                                                    |
| 16. | 11 x 6 |    |                                                                                                    |
| 17. | 9 x 6  | 54 |                                                                                                    |
| 18. | 12 x 6 |    |                                                                                                    |
| 19. | 4 x 6  |    |                                                                                                    |
| 20. | 10 x 6 |    | © Think Tank Too                                                                                   |