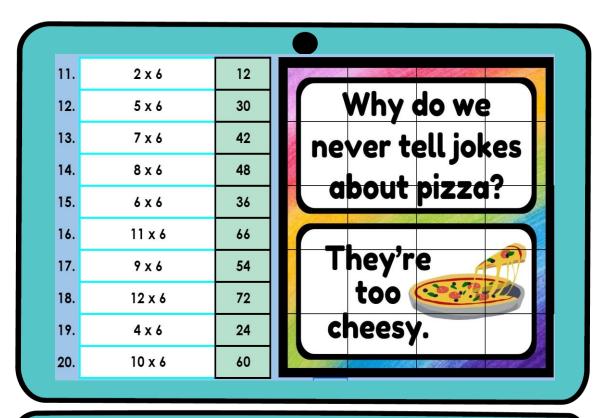

## MATH MYSTERY PICTURE REVEA

2 x 6

DIGITAL

11. 12.

| 11. | 2 x 6  |    |                                                                                                    |
|-----|--------|----|----------------------------------------------------------------------------------------------------|
| 12. | 5 x 6  |    | Students enter their answers in the gray boxes. If the answer is correct, the box will turn green. |
| 13. | 7 x 6  | 42 |                                                                                                    |
| 14. | 8 x 6  |    |                                                                                                    |
| 15. | 6 x 6  |    |                                                                                                    |
| 16. | 11 x 6 |    |                                                                                                    |
| 17. | 9 x 6  | 54 |                                                                                                    |
| 18. | 12 x 6 |    |                                                                                                    |
| 19. | 4 x 6  |    |                                                                                                    |
| 20. | 10 x 6 |    | © Think Tank Too                                                                                   |

Correct answers will begin to reveal a mystery picture of a kid-friendly joke.

© Think Tank Too

Checkout the video to see this resource in action!

© Think Tank Too