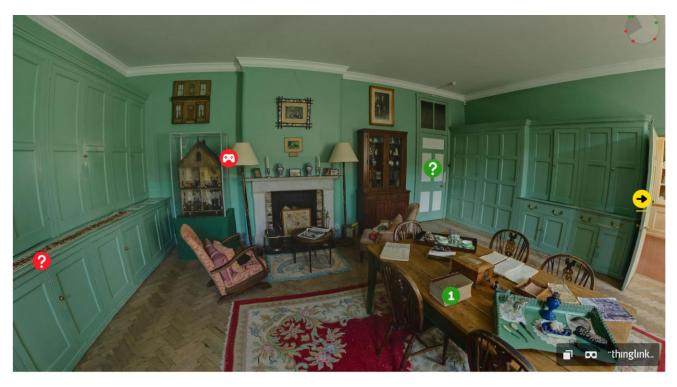

#### RULES OF THE ESCAPE ROOM

- Pay attent and read the directions carefully! Hint: The be a part the end of each quiz.
- The you look all around the room, use the mouse to move the screen. Use
- You may use scratch sheer or reference sheet to help you remember the answers the lock
- All answers MUST
   ITAL LET LERS!!
- Once you have control the across in BOTH rooms, enter the final lock answers at the botto. The screen.
- In this escape room will visit rooms and complete the following: Read 4 paragraphs

Answer 4 sets of questions about Decode 4 puzzle to determine co

- There are 4 sets of color coded activities. For example, a Blue 4 icon for a reading passage, a blue question mark for question mark for question the blue reading and a blue controller icon for a puzzle relative e reading.
- Enter the FINAL LOCK CLUES at the bond of the
- Click on the picture to begin your secret mission