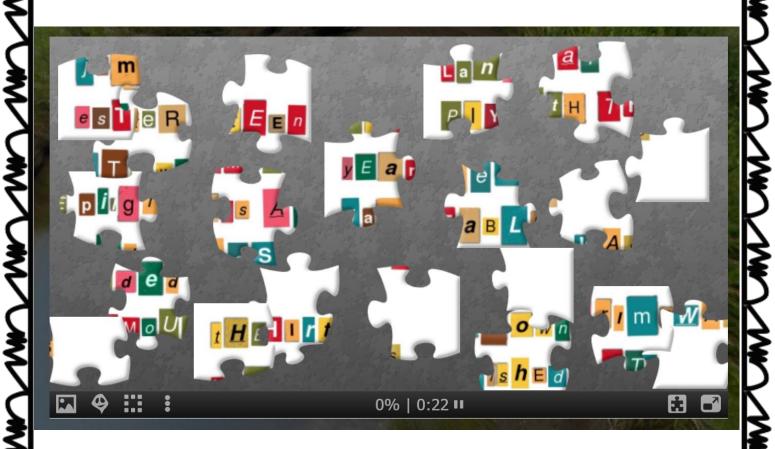

### YOU MIGHT ALSO LIKE:













# WANT TO TRY A SCAVENGER HUNT?







Think Tank Copyright 2018

After landing in Virginia, the English settlers were attacked by a Native American tribe.

The settlers knew they needed protection so they built a triangular shaped fort to defend themselves from all directions.

They named the new area Jamestown in honor of King James 1 of England.

The location of Jamestown was chosen because settlers felt they could easily defend it against potential attacks.

In the long run, the site chosen for the fort later proved to be a disaster.

The men arrived in late summer and were unable to plant crops to have food to eat.



# READ ME FIRST

Please log into your google account and test the links to ensure your district has not blocked any links! I am not responsible if your district blocks the website. If you get a 404 error, then your district has BLOCKED the site. Test the links on a student device to ensure access is granted.

#### Test these links:

https://sites.google.com/view/testsiteforthinktank/home https://www.jiqsawplanet.com/

Students MUST have access to their own google accounts (free).

By purchasing this product you understand that you AND your students must have a Google account.

This activity is set up for schools whose students already have Google accounts.

If your students do not have Google accounts, please speak with your technology representative.

Please note: This resource does not