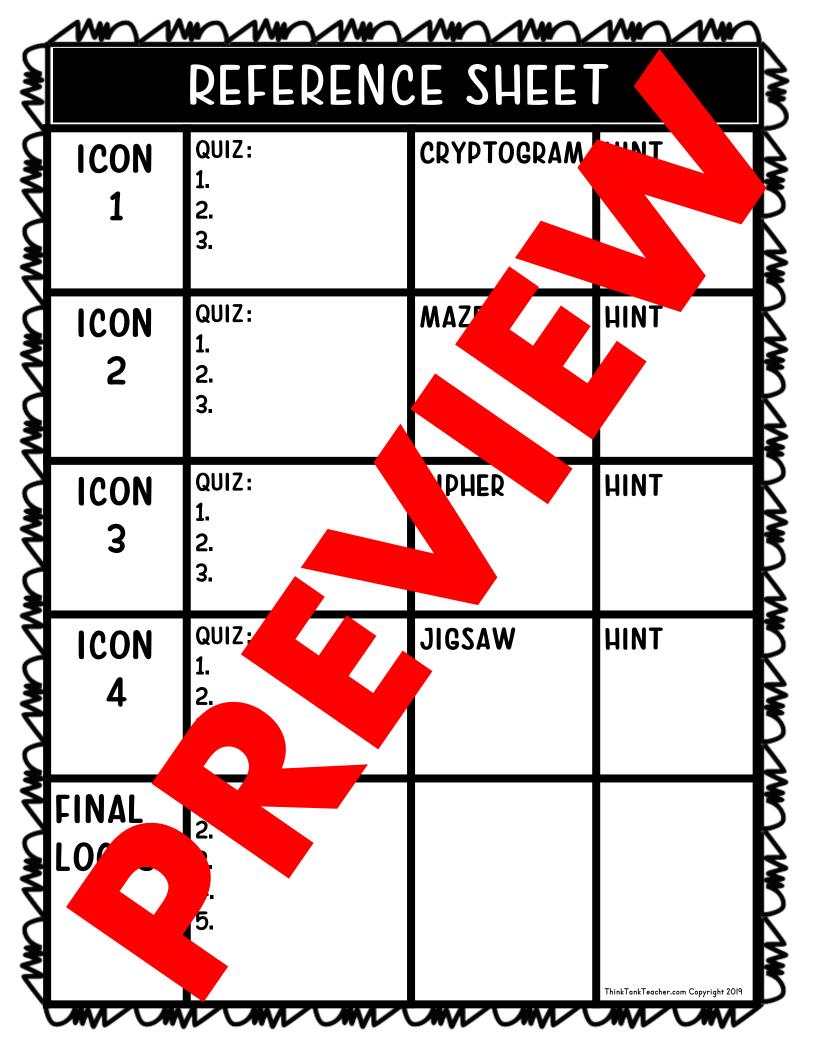

# ICONS

- This icon indicates a reading passace. Stude can click a book button to have the passace.
- This icon indicates a quiz in the Formats of the Fo
- This icon indicates a puzz. relates the reading and quiz.
- Students will submit rectly in the Google Form.
- Correct answers will be accept a hint will be given when they get all three estions correct. These hints will be used for the Final Language to the of the site. Wrong answers will say "OOPS, the AIN Students can try as many times as they need to go back the responding reading.
- Icons and be numerical order. Each set is color coded.

  coded. There is a green 2 icon, a green question icons relate to recommendate.
- sets of color coded icons: Green, Red, White, Blue. instructions are on the home page for students to read. rage them to read the directions very carefully!