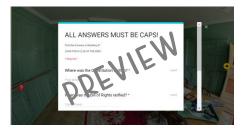

#### RULES OF THE ESCAPE ROOM

- Pay attent and read the directions carefully! Hint: The be a part the end of each quiz.
- The you look all around the room, use the mouse to move the screen. Use
- You may use scratch sheer or reference sheet to help you remember the answers the lock
- All answers MUST
   ITAL LET LERS!!
- Once you have control the across in BOTH rooms, enter the final lock answers at the botto. The screen.
- In this escape room will visit rooms and complete the following: Read 4 paragraphs