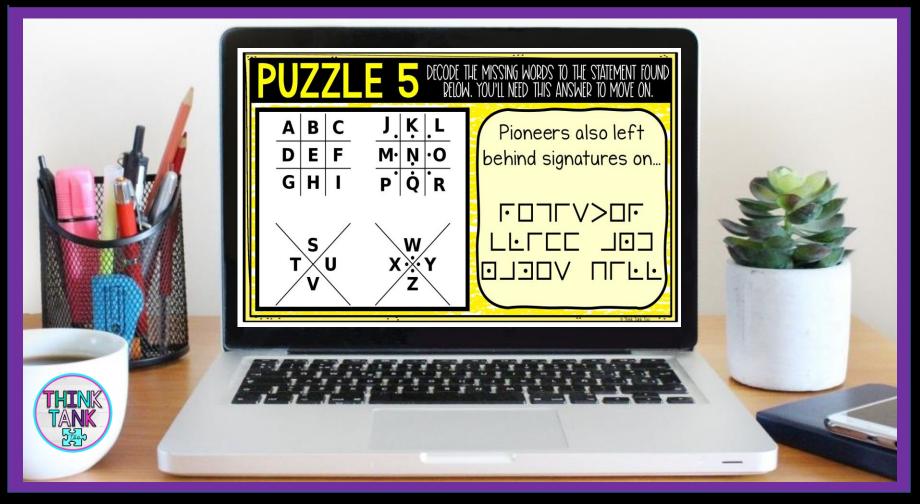

### 6 PUZZLES

Should students get "Stuck" on a puzzle, hint cards can be found throughout the escape room.