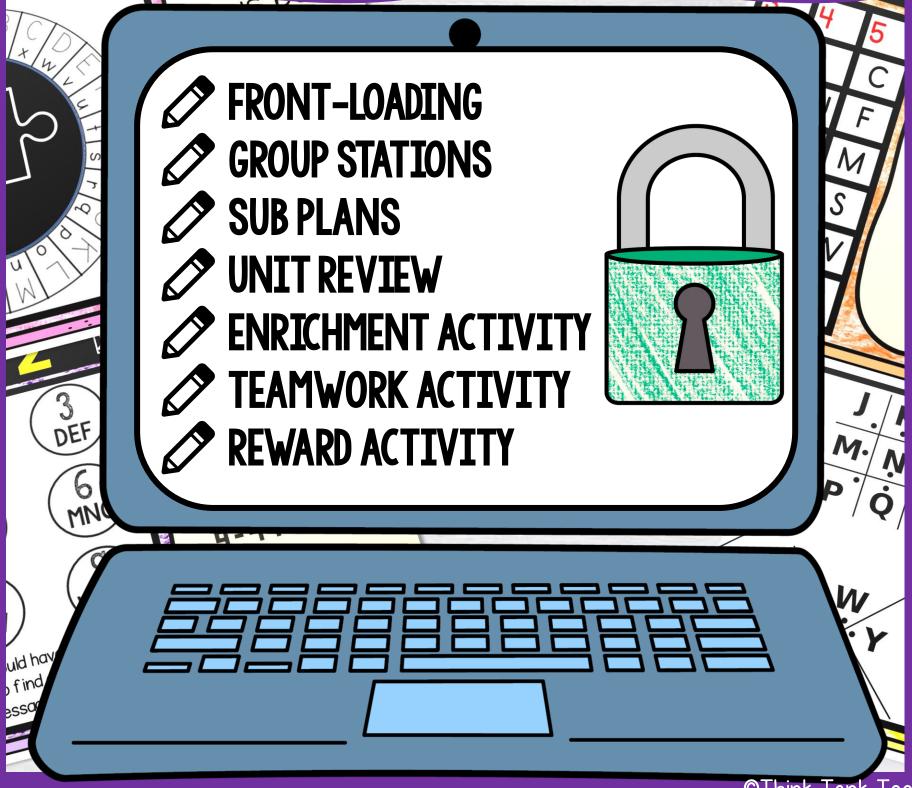

|    |
| The first person to use the phrase 'Manifest Destiny' w<br>O'Sullivan. | as |
| ype answer here                                                        |    |
|                                                                        |    |

### 6 PUZZLES

Should students get "Stuck" on a puzzle, hint cards can be found throughout the escape room.



# SAMPLE

Test the Link and solve some Teacher puzzles!

CLICK HERE

# 360° VIEW

DRO9 the Mouse or keypal to Move the screen for a 360° View!



#### WHAT'S INCLUDED?

- **✓** 6 SHORT READING PASSAGES
- **✓** 12 QUESTIONS TOTAL
- ✓ 6 PUZZLES
- ✓ STUDENT DIRECTIONS (DIGITAL)
- **✓** TEACHER ANSWER KEY
- **✓** PUZZLE HINTS
- **✓ URL LINK TO SHARE ON ANY LMS**



#### WHAT'S NEEDED?



#### BENEFITS OF USE



#### OPTIONS FOR USE