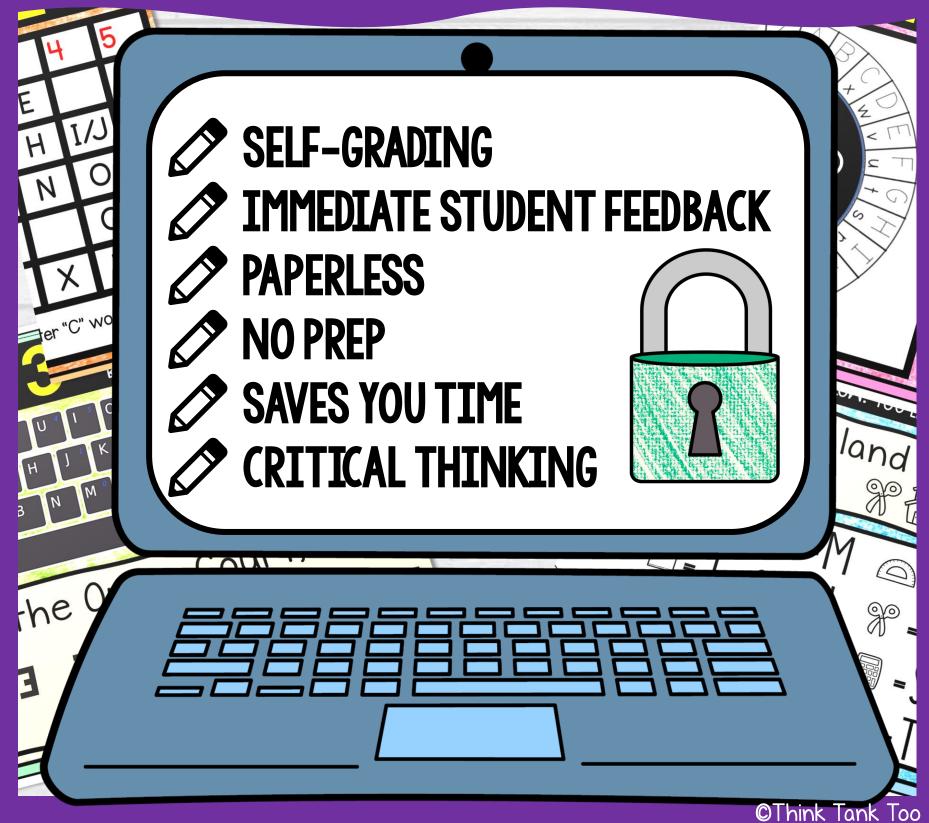

|    |
| The first person to use the phrase 'Manifest Destiny' w<br>O'Sullivan. | as |
| ype answer here                                                        |    |
|                                                                        |    |

### 6 PUZZLES

Should students get "Stuck" on a puzzle, hint cards can be found throughout the escape room.



# SAMPLE

Test the Link and solve some Teacher puzzles!

CLICK HERE

# 360° VIEW

DRO9 the Mouse or keypal to Move the screen for a 360° View!



#### WHAT'S INCLUDED?

- **✓** 6 SHORT READING PASSAGES
- **✓** 12 QUESTIONS TOTAL
- ✓ 6 PUZZLES
- ✓ STUDENT DIRECTIONS (DIGITAL)
- **✓** TEACHER ANSWER KEY
- **✓** PUZZLE HINTS
- **✓ URL LINK TO SHARE ON ANY LMS**



#### WHAT'S NEEDED?



#### BENEFITS OF USE



#### OPTIONS FOR USE