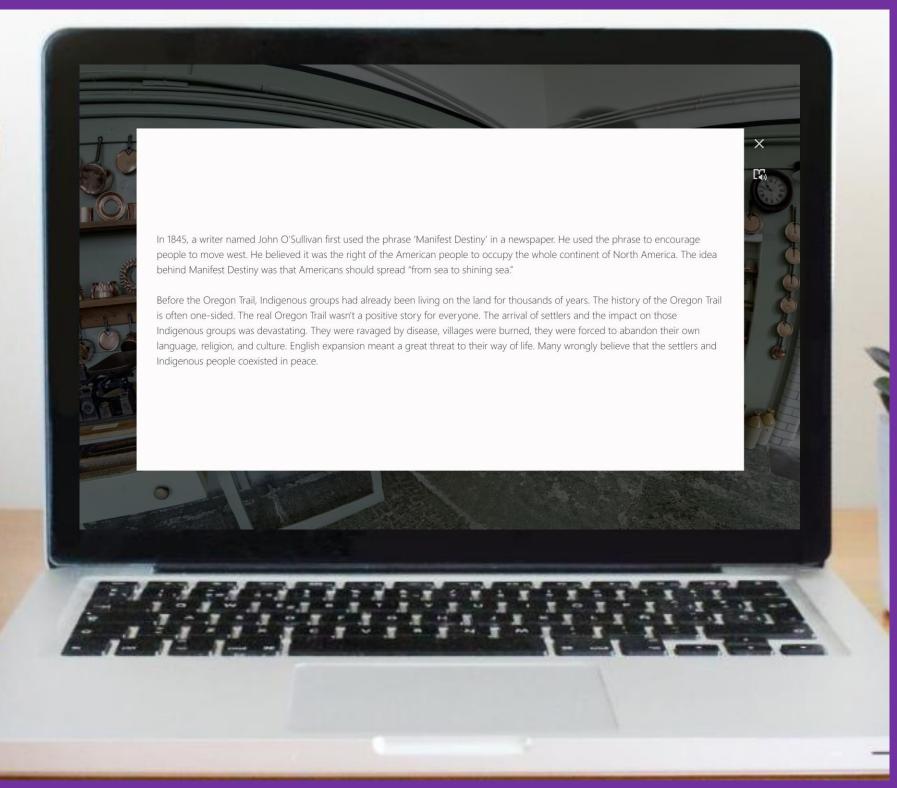

#### MULTIPLE Choice and short Answer

| Villages burned                                                        |    |
|------------------------------------------------------------------------|----|
| Abandon way of life                                                    |    |
| All of the above                                                       |    |
| The first person to use the phrase 'Manifest Destiny' w<br>O'Sullivan. | as |
| ype answer here                                                        |    |
|                                                                        |    |