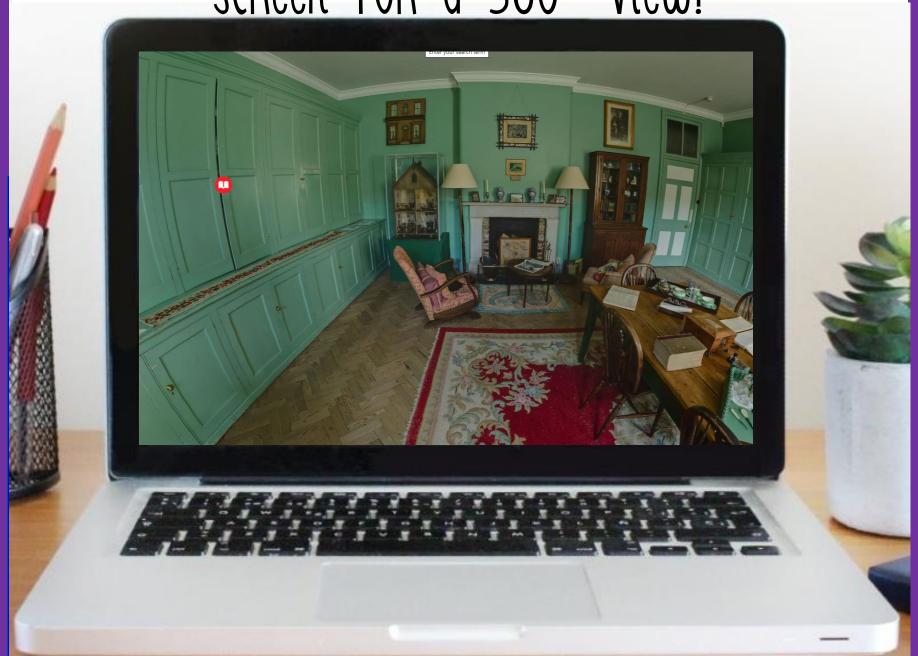

d                                                        |    |
|------------------------------------------------------------------------|----|
| Abandon way of life                                                    |    |
| All of the above                                                       |    |
| The first person to use the phrase 'Manifest Destiny' w<br>O'Sullivan. | as |
| ype answer here                                                        |    |
|                                                                        |    |

### 6 PUZZLES

Should students get "Stuck" on a puzzle, hint cards can be found throughout the escape room.



# SAMPLE

Test the Link and solve some Teacher puzzles!

CLICK HERE

# 360° VIEW

DRO9 the Mouse or keypal to Move the screen for a 360° View!



#### WHAT'S INCLUDED?

- **✓** 6 SHORT READING PASSAGES
- **✓** 12 QUESTIONS TOTAL
- ✓ 6 PUZZLES
- ✓ STUDENT DIRECTIONS (DIGITAL)
- **✓** TEACHER ANSWER KEY
- **✓** PUZZLE HINTS
- **✓ URL LINK TO SHARE ON ANY LMS**



#### WHAT'S NEEDED?



#### BENEFITS OF USE



#### OPTIONS FOR USE