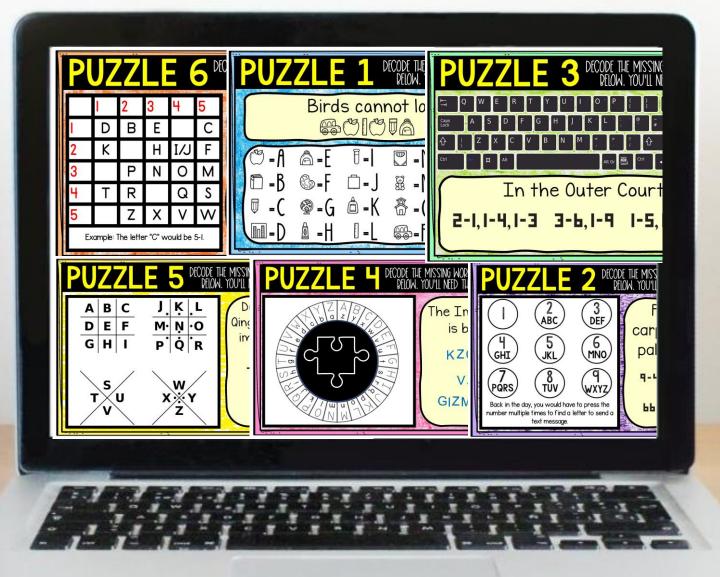

### 6 PUZZLES

Should students get "Stuck" on a puzzle, hint cards can be found throughout the escape room.