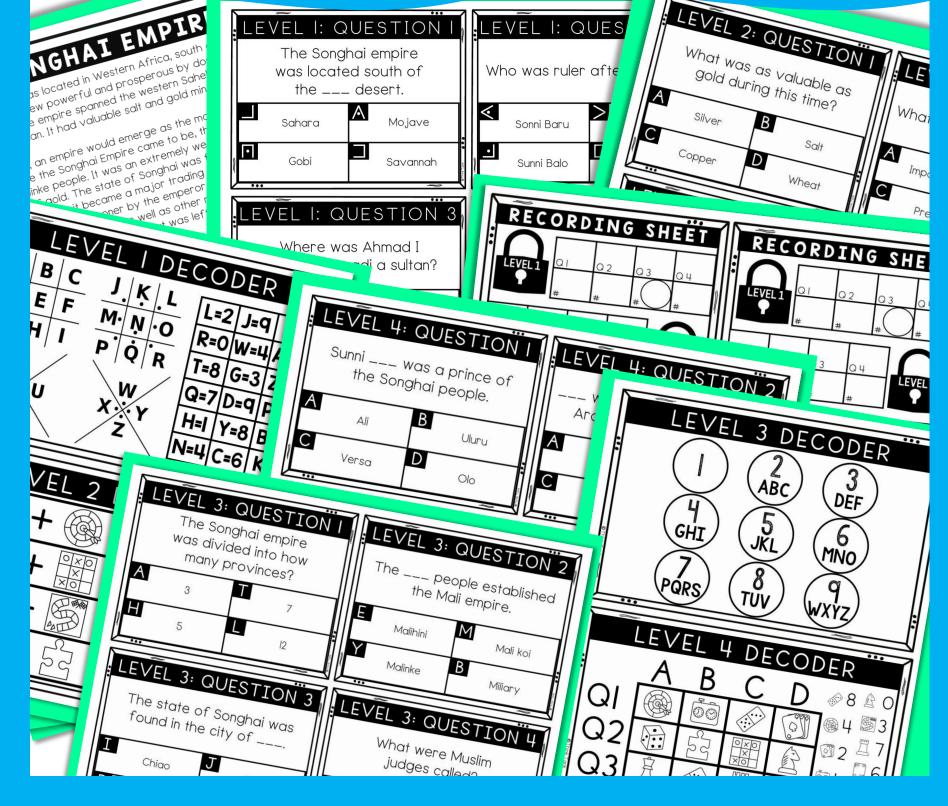

# SONGHAI EMPIRE

ESCAPE ROOM

# HOW IT WORKS

- Students work individually (or in pairs) and visit 16 question cards.
- Students will answer the questions found directly in the passage on their recording sheet.
- Students will use that specific "decoder" to reveal a 4-digit code for each level.