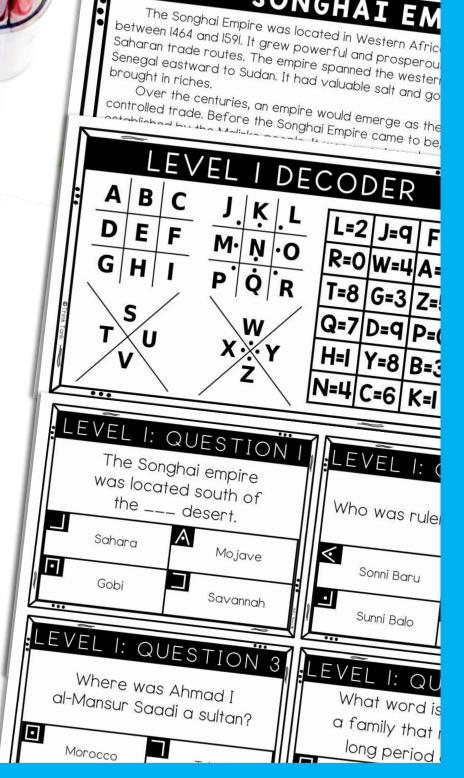

# SONGHAI EMPIRE

ESCAPE ROOM

# HOW IT WORKS

- Students work individually (or in pairs) and visit 16 question cards.
- Students will answer the questions found directly in the passage on their recording sheet.
- Students will use that specific "decoder" to reveal a 4-digit code for each level.