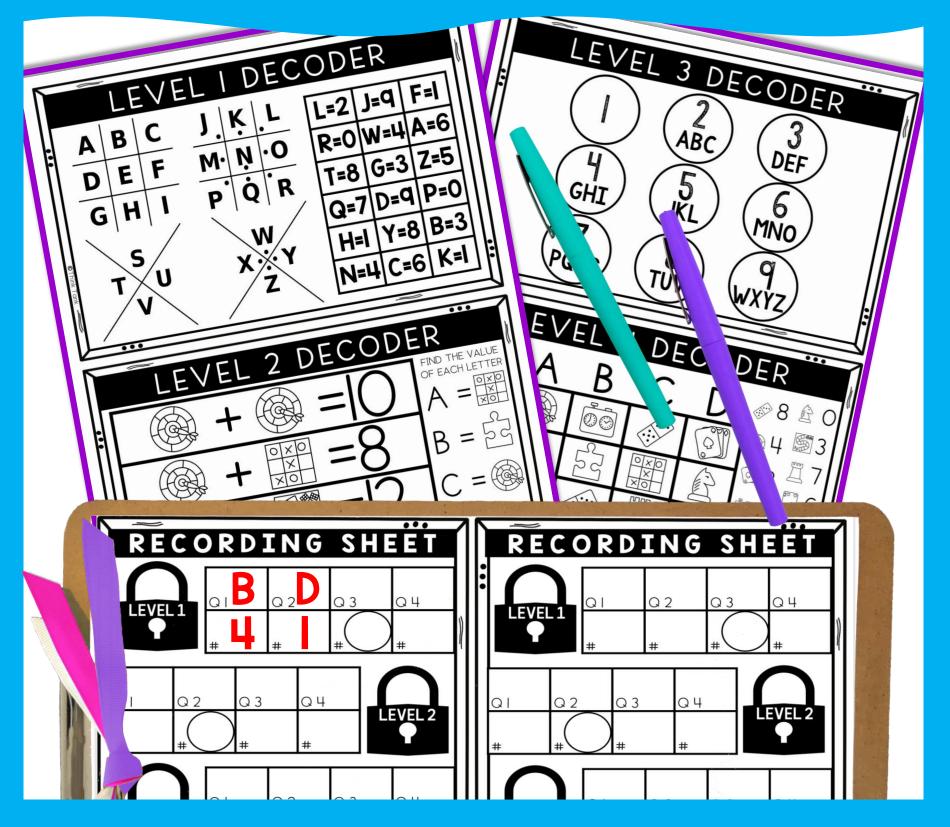

#### would be the letter D. Next, use the chart to determine what Q=7 D=9 P=0 NUMBER the letter represents. D=9 and L=2.

that level. Then, using the "math" problems, determine what each correct letter holds as a value (number). Be sure to enter the answers in the SAME ORDER as you answer the questions. Ex:

| LEVEL 2 DECODER |          |
|-----------------|----------|
| @ + @ =IO       | A = FIFE |
| @ + III =8      | B = 53   |
| ₩ + ₩ =I2       | C = 🚳    |

# HOW IT WORKS

- Students work individually (or in pairs) and visit 16 question cards.
- Students will answer the questions found directly in the passage on their recording sheet.
- Students will use that specific "decoder" to reveal a 4-digit code for each level.