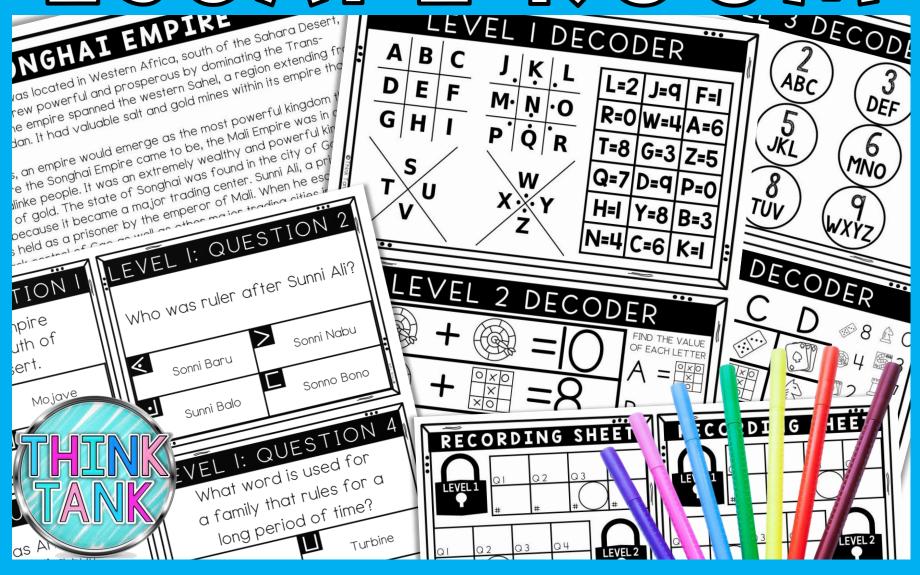

#### would be the letter D. Next, use the chart to determine what Q=7 D=9 P=0 NUMBER the letter represents. D=9 and L=2.

that level. Then, using the "math" problems, determine what each correct letter holds as a value (number). Be sure to enter the answers in the SAME ORDER as you answer the questions. Ex:

| LEVEL 2 DECODER |          |
|-----------------|----------|
| @ + @ =IO       | A = FIFE |
| @ + III =8      | B = 53   |
| ₩ + ₩ =I2       | C = 🚳    |

# HOW IT WORKS

- Students work individually (or in pairs) and visit 16 question cards.
- Students will answer the questions found directly in the passage on their recording sheet.
- Students will use that specific "decoder" to reveal a 4-digit code for each level.