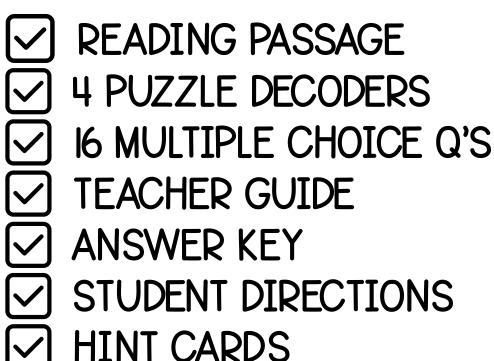

# SONGHAI EMPIRE

ESCAPE ROOM



### WHAT'S INCLUDED?







#### would be the letter D. Next, use the chart to determine what Q=7 D=9 P=0 NUMBER the letter represents. D=9 and L=2.

that level. Then, using the "math" problems, determine what each correct letter holds as a value (number). Be sure to enter the answers in the SAME ORDER as you answer the questions. Ex:

| LEVEL 2 DECODER |          |
|-----------------|----------|
| @ + @ =IO       | A = FIFE |
| @ + III =8      | B = 53   |
| ₩ + ₩ =I2       | C = 🚳    |

# [6 QUESTLONS



## PUZZLE TYPES



PRINT, CUT, PLAY



# HOW IT WORKS



- Students work individually (or in pairs) and visit 16 question cards.
- Students will answer the questions found directly in the passage on their recording sheet.
- Students will use that specific "decoder" to reveal a 4-digit code for each level.



#