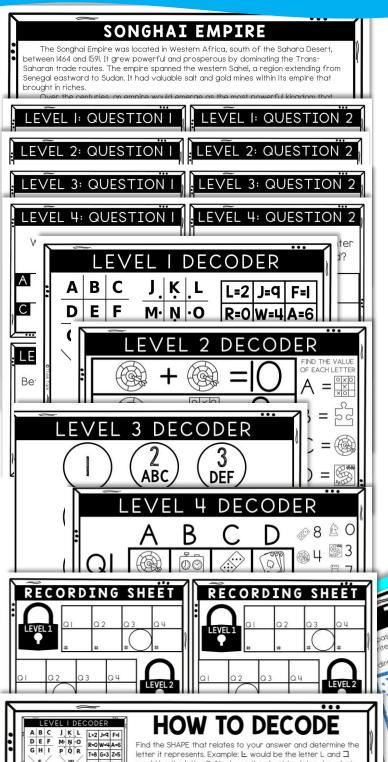

# HOW IT WORKS

- Students work individually (or in pairs) and visit 16 question cards.
- Students will answer the questions found directly in the passage on their recording sheet.
- Students will use that specific "decoder" to reveal a 4-digit code for each level.