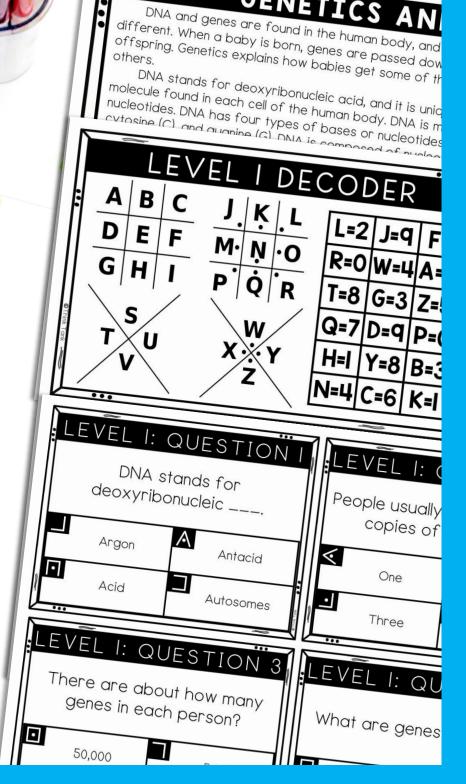

# HOW IT WORKS

- Students work individually (or in pairs) and visit 16 question cards.
- Students will answer the questions found directly in the passage on their recording sheet.
- Students will use that specific "decoder" to reveal a 4-digit code for each level.