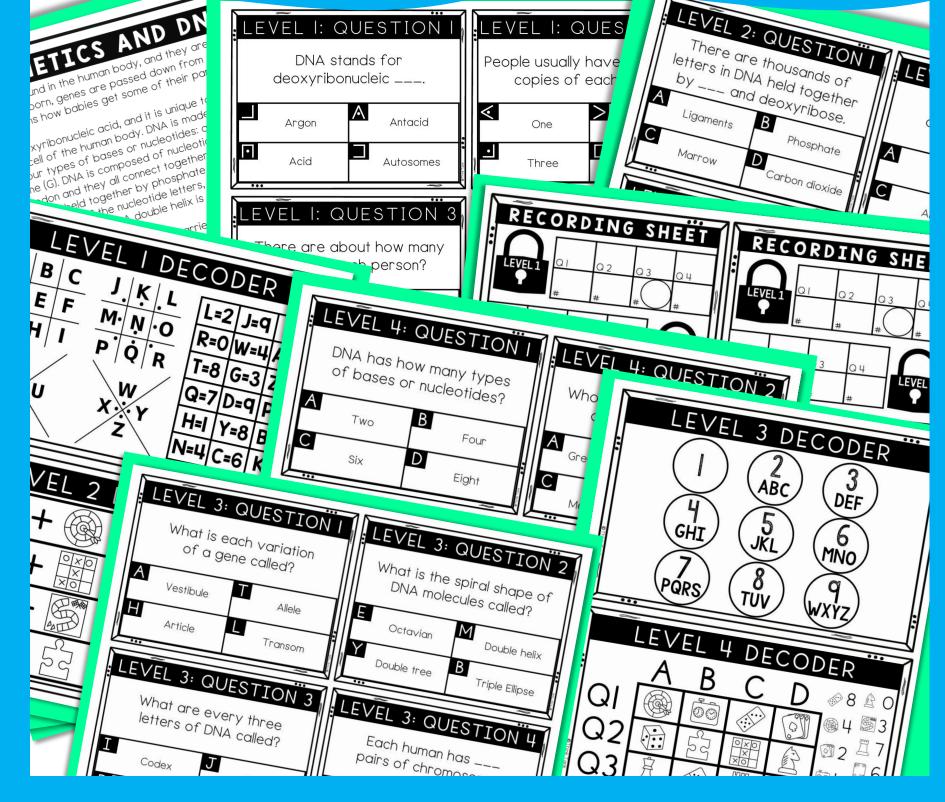

# HOW IT WORKS

- Students work individually (or in pairs) and visit 16 question cards.
- Students will answer the questions found directly in the passage on their recording sheet.
- Students will use that specific "decoder" to reveal a 4-digit code for each level.