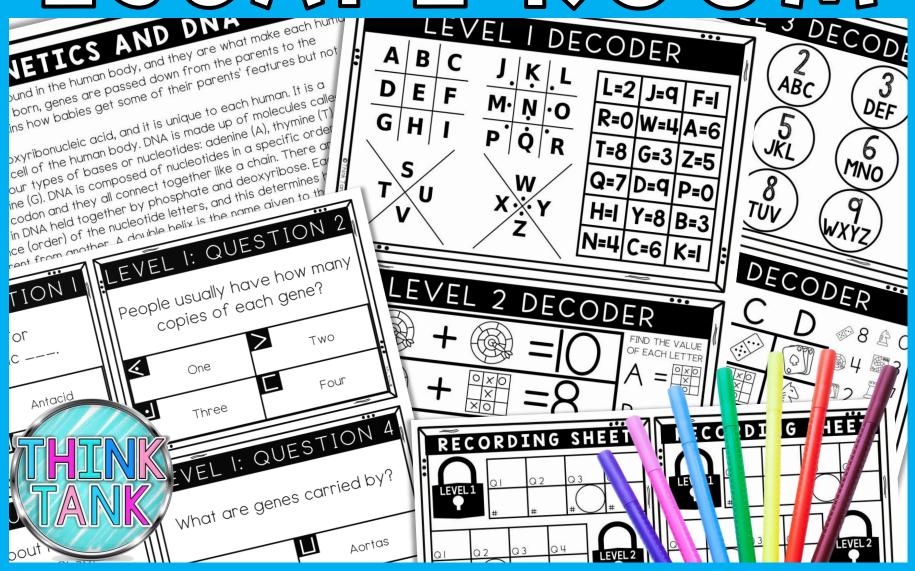

#### WHAT'S INCLUDED?

that level. Then, using the "math" problems, determine what each correct letter holds as a value (number). Be sure to enter the answers in the SAME ORDER as you answer the questions. Ex:

# HOW IT WORKS

- Students work individually (or in pairs) and visit 16 question cards.
- Students will answer the questions found directly in the passage on their recording sheet.
- Students will use that specific "decoder" to reveal a 4-digit code for each level.