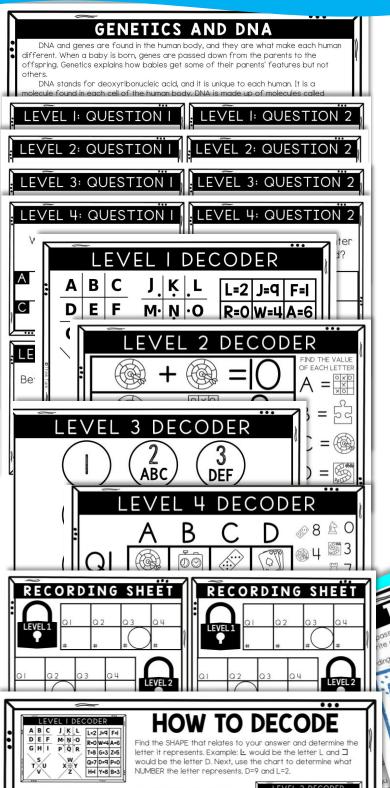

#### WHAT'S INCLUDED?

that level. Then, using the "math" problems, determine what each correct letter holds as a value (number). Be sure to enter the answers in the SAME ORDER as you answer the questions. Ex:

# HOW IT WORKS

- Students work individually (or in pairs) and visit 16 question cards.
- Students will answer the questions found directly in the passage on their recording sheet.
- Students will use that specific "decoder" to reveal a 4-digit code for each level.