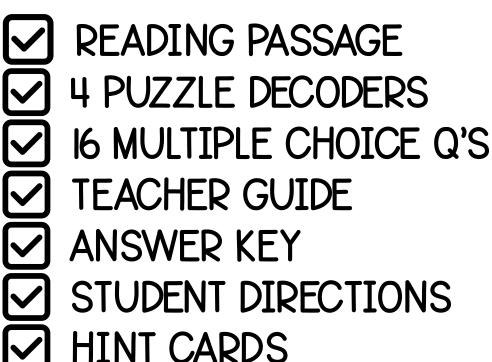

### GENETICS AND DNA

ESCAPE ROOM



#### WHAT'S INCLUDED?



that level. Then, using the "math" problems, determine what each correct letter holds as a value (number). Be sure to enter the answers in the SAME ORDER as you answer the questions. Ex:





# [6 QUESTLONS



#### PUZZLE TYPES



PRINT, CUT, PLAY



# HOW IT WORKS



- Students work individually (or in pairs) and visit 16 question cards.
- Students will answer the questions found directly in the passage on their recording sheet.
- Students will use that specific "decoder" to reveal a 4-digit code for each level.



# BENEFITS







EARLY FINISHERS

STATIONS

SUB PLANS

PARTNER WORK

ENRICHMENT



PRINT, CUT & PLAY

CROSS-CURRICULAR

HIGHLY ENGAGING