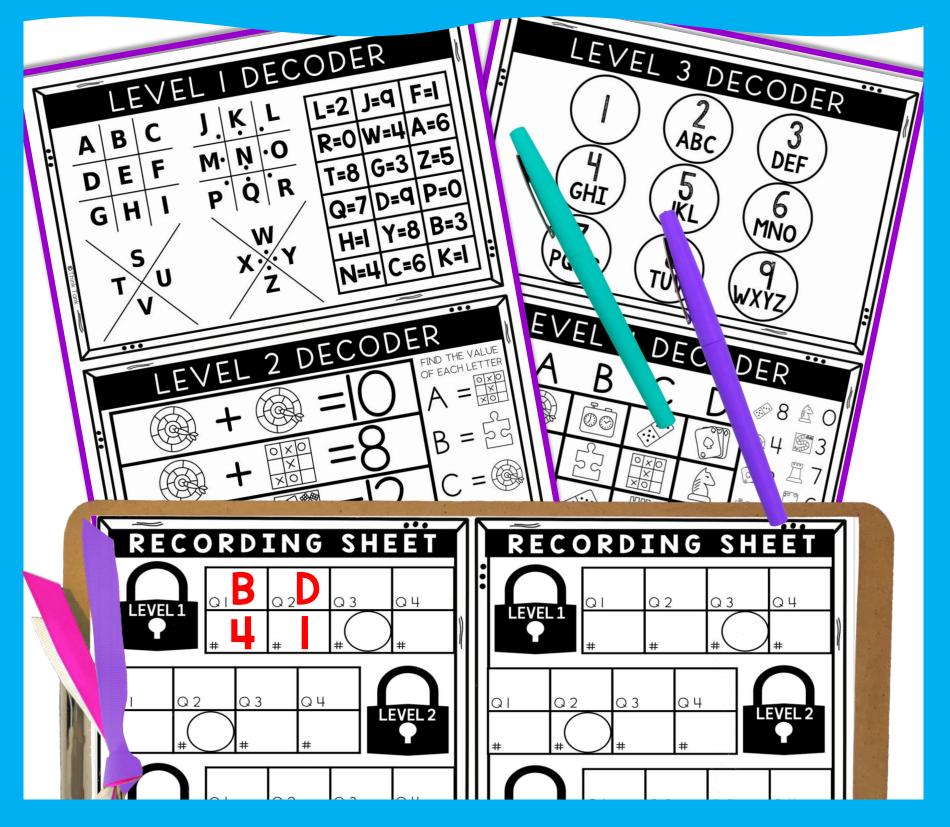

#### WHAT'S INCLUDED?

that level. Then, using the "math" problems, determine what each correct letter holds as a value (number). Be sure to enter the answers in the SAME ORDER as you answer the questions. Ex:

# HOW IT WORKS

- Students work individually (or in pairs) and visit 16 question cards.
- Students will answer the questions found directly in the passage on their recording sheet.
- Students will use that specific "decoder" to reveal a 4-digit code for each level.