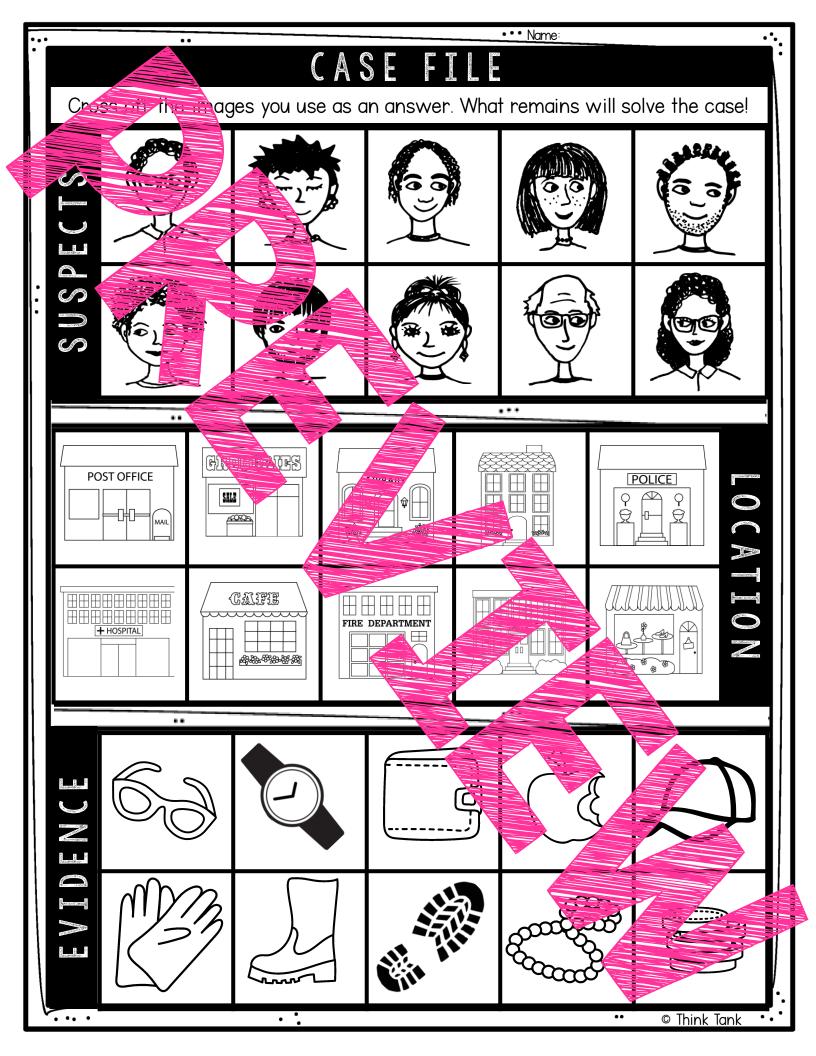

#### INTERACTIVE VOCABULARY

Next, the blank with the missing word in the definition and write the VOCAB and next to the definition. Lastly, <u>CROSS-OFF</u> the image found on the vocab card on your case file sheet.