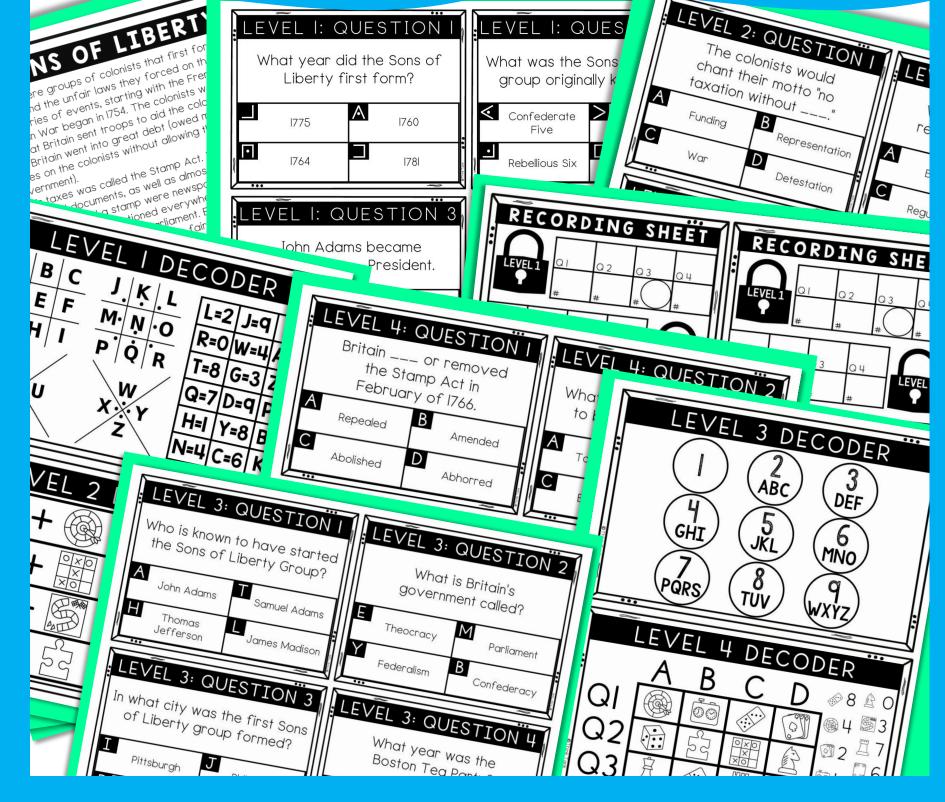

# 16 QUESTLONS

#### PUZZLE TYPES

PRINT, CUT, PLAY

- Students work individually (or in pairs) and visit 16 question cards.
- Students will answer the questions found directly in the passage on their recording sheet.
- Students will use that specific "decoder" to reveal a 4-digit code for each level.