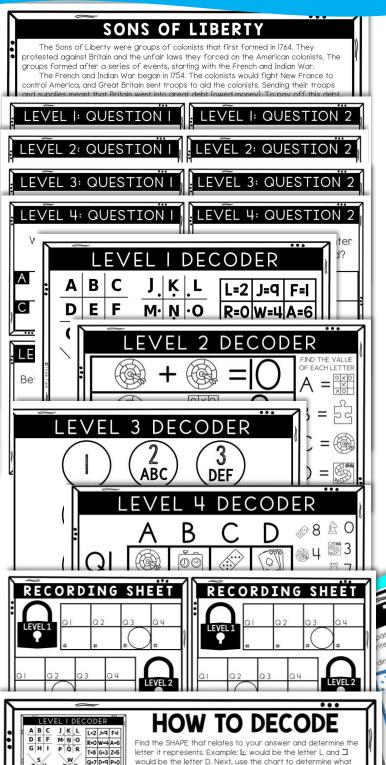

### SONS OF LIBERTY

ESCAPE ROOM

#### WHAT'S INCLUDED?

NUMBER the letter represents. D=9 and L=2.

that level. Then, using the "math" problems, determine what each correct letter holds as a value (number). Be sure to enter the answers in the SAME ORDER as you answer the questions. Ex:

#### PUZZLE TYPES

PRINT, CUT, PLAY

- Students work individually (or in pairs) and visit 16 question cards.
- Students will answer the questions found directly in the passage on their recording sheet.
- Students will use that specific "decoder" to reveal a 4-digit code for each level.