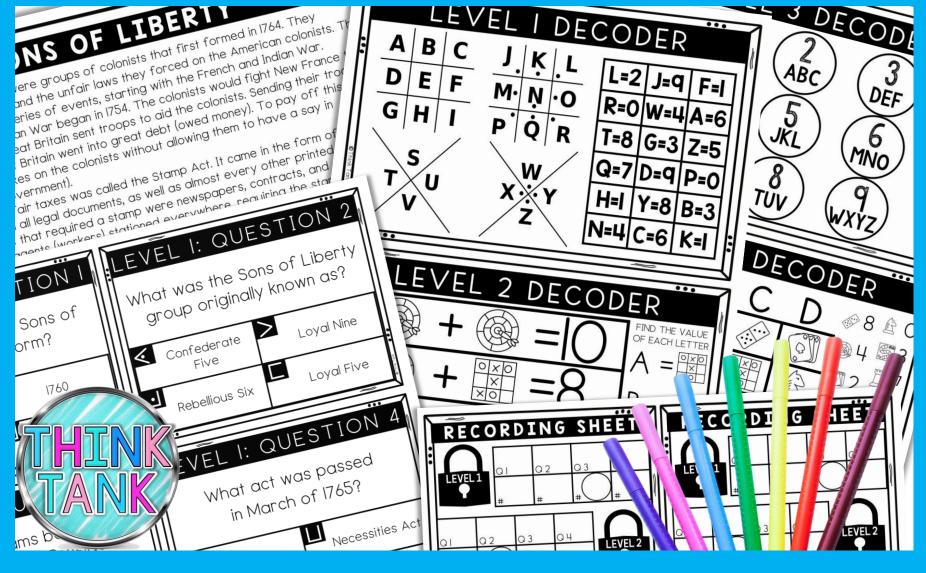

### SONS OF LIBERTY

ESCAPE ROOM

#### WHAT'S INCLUDED?

NUMBER the letter represents. D=9 and L=2.

that level. Then, using the "math" problems, determine what each correct letter holds as a value (number). Be sure to enter the answers in the SAME ORDER as you answer the questions. Ex:

#### PUZZLE TYPES

PRINT, CUT, PLAY

- Students work individually (or in pairs) and visit 16 question cards.
- Students will answer the questions found directly in the passage on their recording sheet.
- Students will use that specific "decoder" to reveal a 4-digit code for each level.