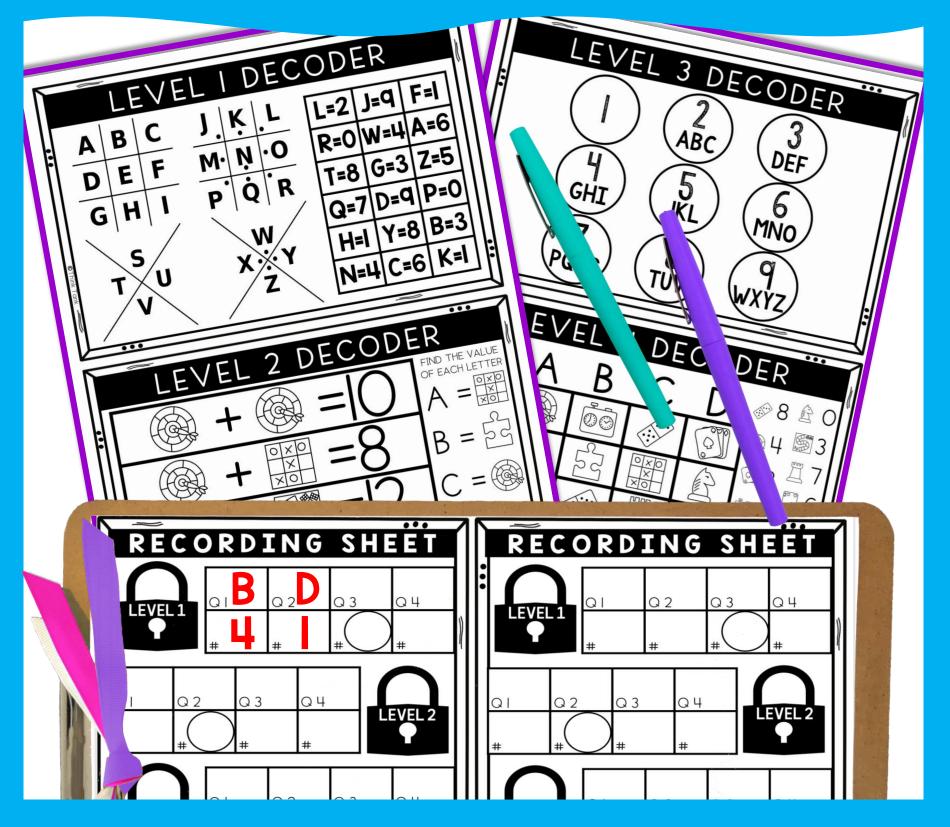

#### WHAT'S INCLUDED?

NUMBER the letter represents. D=9 and L=2.

that level. Then, using the "math" problems, determine what each correct letter holds as a value (number). Be sure to enter the answers in the SAME ORDER as you answer the questions. Ex:

#### PUZZLE TYPES

PRINT, CUT, PLAY

- Students work individually (or in pairs) and visit 16 question cards.
- Students will answer the questions found directly in the passage on their recording sheet.
- Students will use that specific "decoder" to reveal a 4-digit code for each level.