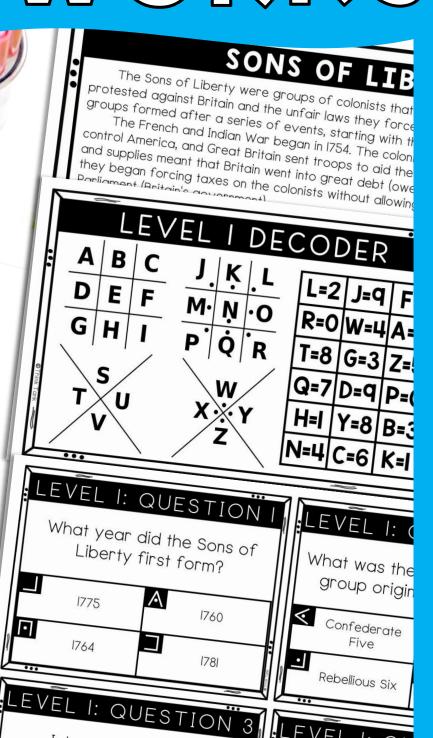

#### PUZZLE TYPES

PRINT, CUT, PLAY

- Students work individually (or in pairs) and visit 16 question cards.
- Students will answer the questions found directly in the passage on their recording sheet.
- Students will use that specific "decoder" to reveal a 4-digit code for each level.