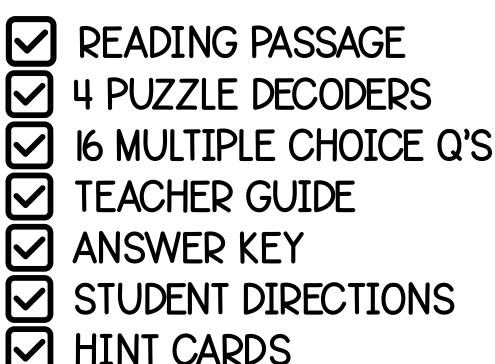

# 16 QUESTLONS

#### PUZZLE TYPES

PRINT, CUT, PLAY

- Students work individually (or in pairs) and visit 16 question cards.
- Students will answer the questions found directly in the passage on their recording sheet.
- Students will use that specific "decoder" to reveal a 4-digit code for each level.