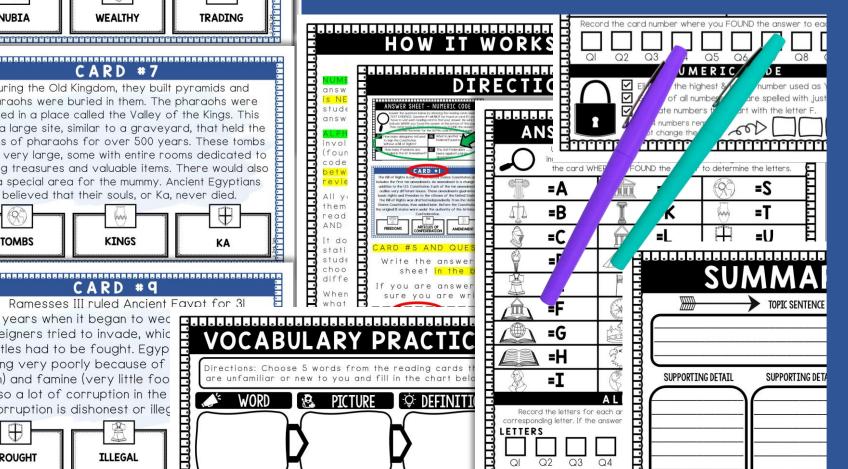

### O READING CARDS

The New Kingdom was the period of tin Egypt from 1520 BC to 1075 BC. Ancient divided into three main kinadoms at dif periods: the Old Kingdom, the Middle King Golden Age, was the most prosperous and powerful one of the three. Ancient established along the Nile River in north

### CARD #3

In 1540 BC, a 10 year old boy by the nam of Ahmose I became king of Lower Egypt. H the first ruler of the New Kingdom and defea Hyksos to bring Egypt back together under o thus, the New Kingdom.

The 18th Dynasty included Hatshepsut, Akhei Thutmose " atshepsut longer er woman

### ...... CARD #5

The New Kingdom brought on many conquests of new land. They conquered lands to the south such as Nubia, as well as east such as Lebanon and Syria. They began trading with many other nations, expanding further than before. They also discovered gold mines in one of the areas they conquered, Nubia. They were able to use the gold to buy things from other nations which led them to become a very wealthy civilization.