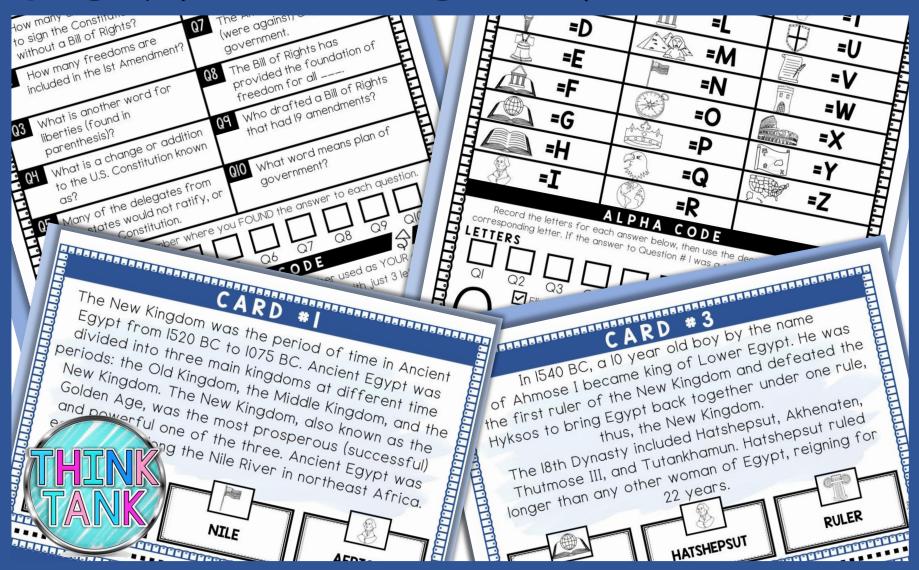

### \_.....\_ ANSWER SHEET: NUMERIC CODE

Answer the questions below by skimming the reading cards seeking TEXT EVIDENCE. Question # I will NOT be found on card # I, you'll have to visit each reading card to find your answer. Be sure to indicate WHERE you found the answer at the bottom of this page. Then, refer back to THAT card (where you FOUND the answer) to

| ₽. | determine the letter for                    | the ALPHA code on the next page.                                            |
|----|---------------------------------------------|-----------------------------------------------------------------------------|
| QI | ruled longer than any other woman of Egypt. | What word means there is very little food available?                        |
| Q2 | at was Tr the god of                        | P 07 During the Second Intermediate Period, northern Egypt was ruled by the |
| Q3 | ow many suraohs had to ame Rousses (or Ram  | Q8 In what area did they discover gold?                                     |
| C  | Theeriod ofnater lastest l6 year            | The New Kingdom was also known as the Age.                                  |
| 9  |                                             | AIA                                                                         |

The pharaohs were buried in a place called the Valley of mber where you FOUND the answer to each question