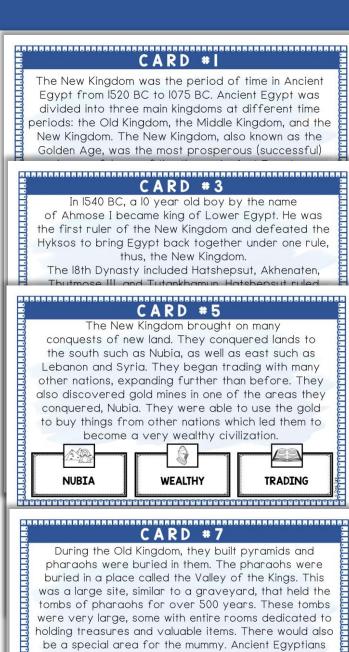

### ....... ISWER SHEET: ALPHA CODE

Use the decoder to determine which LETTER your answer choice indicates (based on the questions on the other page). Refer back to the card WHERE you FOUND the answer to determine the letters.

|     | =A | :J 🕅 | <b>) =S</b> |   |
|-----|----|------|-------------|---|
| Ţ   | =B | :K - | -T          |   |
| 4 A |    |      | 1           | 핍 |