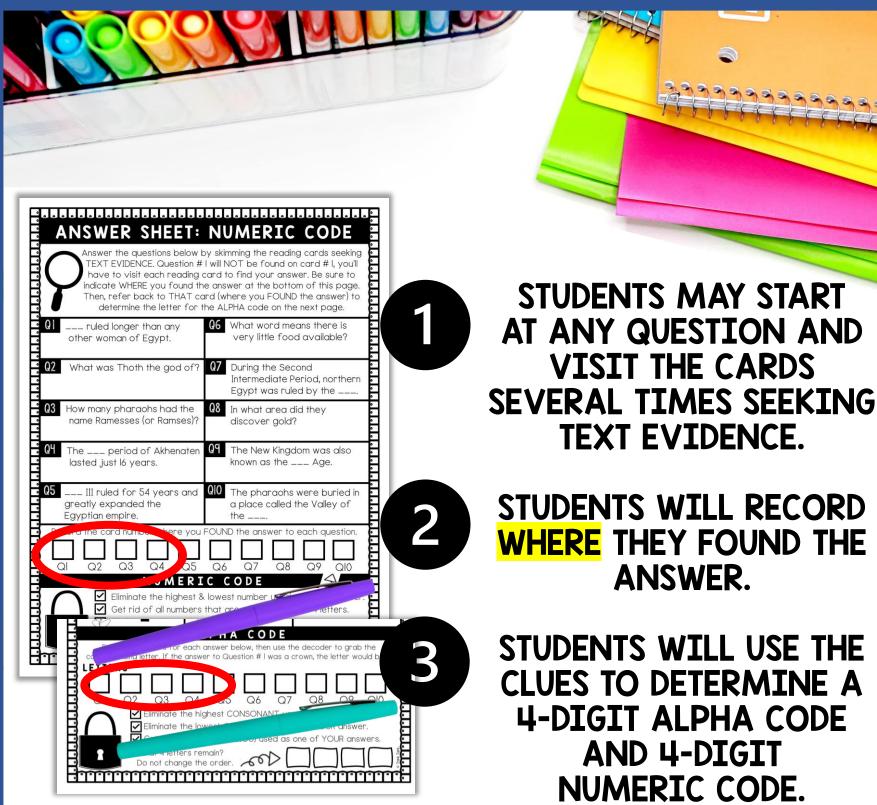

### \_.....\_ ANSWER SHEET: NUMERIC CODE

Answer the questions below by skimming the reading cards seeking TEXT EVIDENCE. Question # I will NOT be found on card # I, you'll have to visit each reading card to find your answer. Be sure to indicate WHERE you found the answer at the bottom of this page. Then, refer back to THAT card (where you FOUND the answer) to

| ₽. | determine the letter for                    | the ALPHA code on the next page.                                            |
|----|---------------------------------------------|-----------------------------------------------------------------------------|
| QI | ruled longer than any other woman of Egypt. | What word means there is very little food available?                        |
| Q2 | at was Tr the god of                        | P 07 During the Second Intermediate Period, northern Egypt was ruled by the |
| Q3 | ow many suraohs had to ame Rousses (or Ram  | Q8 In what area did they discover gold?                                     |
| C  | Theeriod ofnater lastest l6 year            | The New Kingdom was also known as the Age.                                  |
| 9  |                                             | AIA                                                                         |

The pharaohs were buried in a place called the Valley of mber where you FOUND the answer to each question