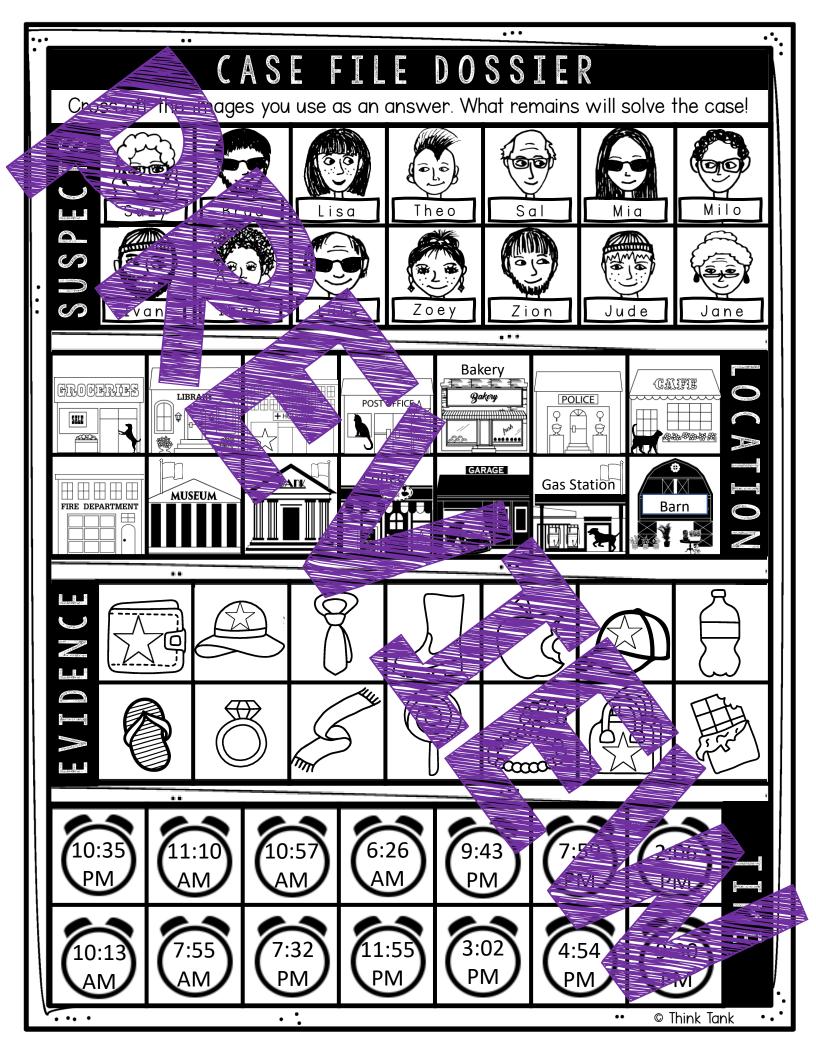

|



Name:

•••©•Think Tank

### TAGES: FILL IN THE BLANK



Direction Use the words below to fill in the reading.

| CO