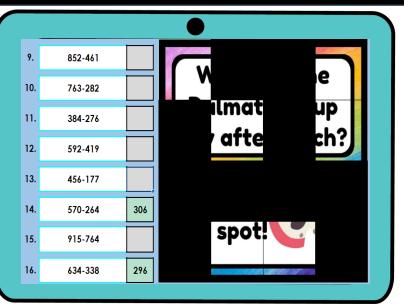

#### SELF-GRADING

| 9.  | 852-461 |     |                                                                                                                   |
|-----|---------|-----|-------------------------------------------------------------------------------------------------------------------|
| 10. | 763-282 |     |                                                                                                                   |
| 11. | 384-276 |     | Students enter<br>their answers in<br>the gray boxes.<br>If the answer is<br>correct, the box<br>will turn green. |
| 12. | 592-419 |     |                                                                                                                   |
| 13. | 456-177 |     |                                                                                                                   |
| 14. | 570-264 | 306 |                                                                                                                   |
| 15. | 915-764 |     |                                                                                                                   |
| 16. | 634-338 | 296 | © Think Tank Too                                                                                                  |

Correct answers will begin to reveal a mystery picture of a kid-friendly joke.