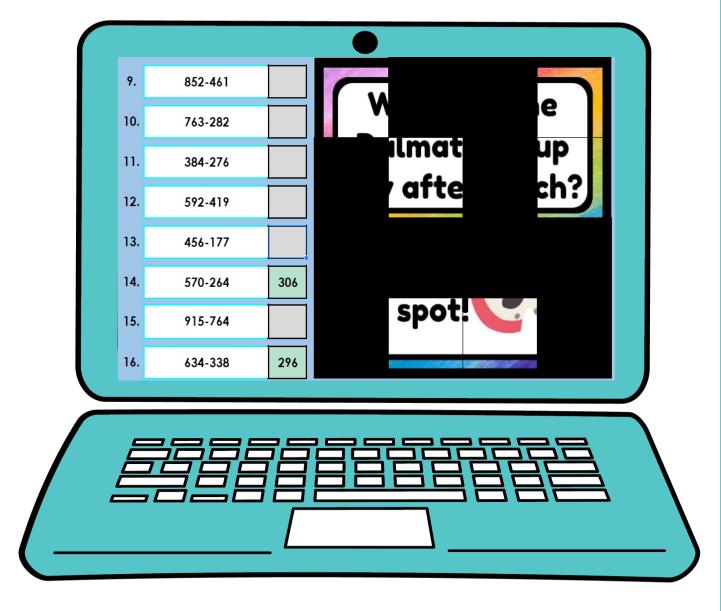

#### SELF-GRADING

| 9.  | 852-461 |     |                                                                                                                   |
|-----|---------|-----|-------------------------------------------------------------------------------------------------------------------|
| 10. | 763-282 |     |                                                                                                                   |
| 11. | 384-276 |     | Students enter<br>their answers in<br>the gray boxes.<br>If the answer is<br>correct, the box<br>will turn green. |
| 12. | 592-419 |     |                                                                                                                   |
| 13. | 456-177 |     |                                                                                                                   |
| 14. | 570-264 | 306 |                                                                                                                   |
| 15. | 915-764 |     |                                                                                                                   |
| 16. | 634-338 | 296 | © Think Tank Too                                                                                                  |

Correct answers will begin to reveal a mystery picture of a kid-friendly joke.