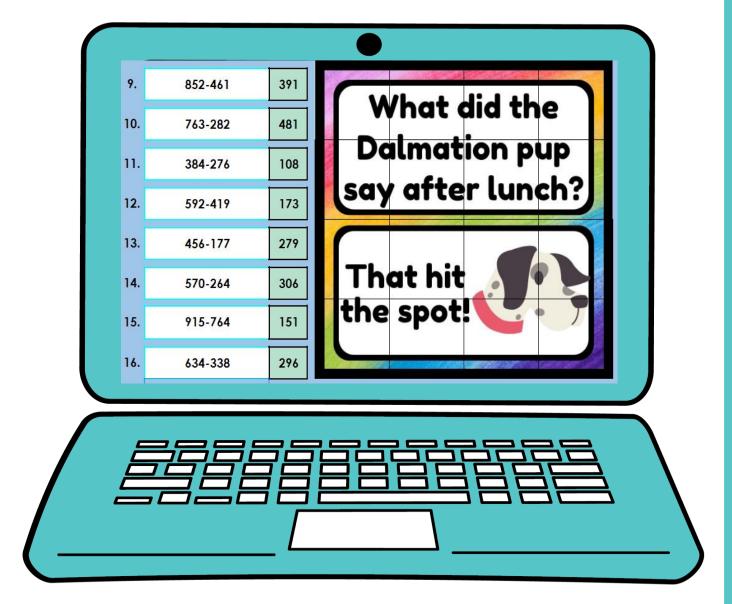

#### SELF-GRADING

| 9.  | 852-461 |     |                                                                                                                   |
|-----|---------|-----|-------------------------------------------------------------------------------------------------------------------|
| 10. | 763-282 |     |                                                                                                                   |
| 11. | 384-276 |     | Students enter<br>their answers in<br>the gray boxes.<br>If the answer is<br>correct, the box<br>will turn green. |
| 12. | 592-419 |     |                                                                                                                   |
| 13. | 456-177 |     |                                                                                                                   |
| 14. | 570-264 | 306 |                                                                                                                   |
| 15. | 915-764 |     |                                                                                                                   |
| 16. | 634-338 | 296 | © Think Tank Too                                                                                                  |

Correct answers will begin to reveal a mystery picture of a kid-friendly joke.