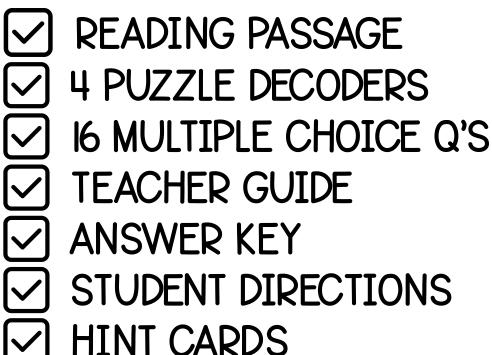

### PLANET URANUS

ESCAPE ROOM



#### WHAT'S INCLUDED?



that level. Then, using the "math" problems, determine what each correct letter holds as a value (number). Be sure to enter the answers in the SAME ORDER as you answer the questions. Ex:





# [6 QUESTLONS



#### PUZZLE TYPES



#### PRINT, CUT, PLAY



## HOW IT WORKS



- Students work individually (or in pairs) and visit 16 question cards.
- Students will answer the questions found directly in the passage on their recording sheet.
- Students will use that specific "decoder" to reveal a 4-digit code for each level.



# BENEFITS





- UNIT REVIEW
- EARLY FINISHERS
- STATIONS
- SUB PLANS
- PARTNER WORK
- ENRICHMENT



- PRINT, CUT & PLAY
- CROSS-CURRICULAR
- HIGHLY ENGAGING