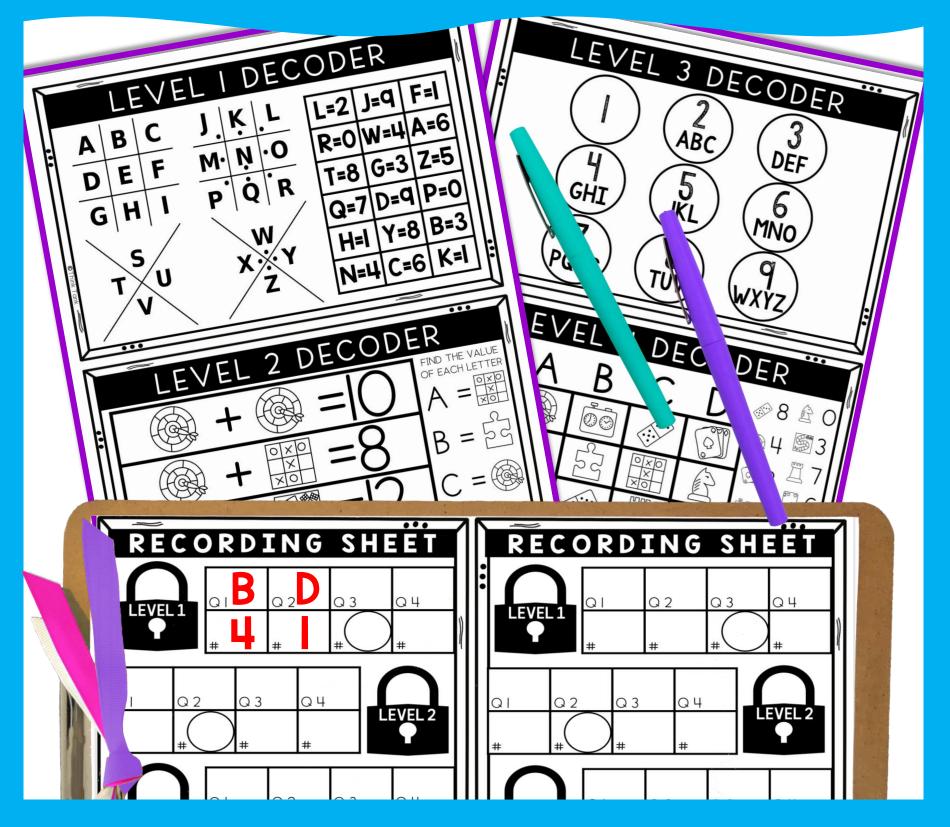

#### WHAT'S INCLUDED?

that level. Then, using the "math" problems, determine what each correct letter holds as a value (number). Be sure to enter the answers in the SAME ORDER as you answer the questions. Ex:

## HOW IT WORKS

- Students work individually (or in pairs) and visit 16 question cards.
- Students will answer the questions found directly in the passage on their recording sheet.
- Students will use that specific "decoder" to reveal a 4-digit code for each level.