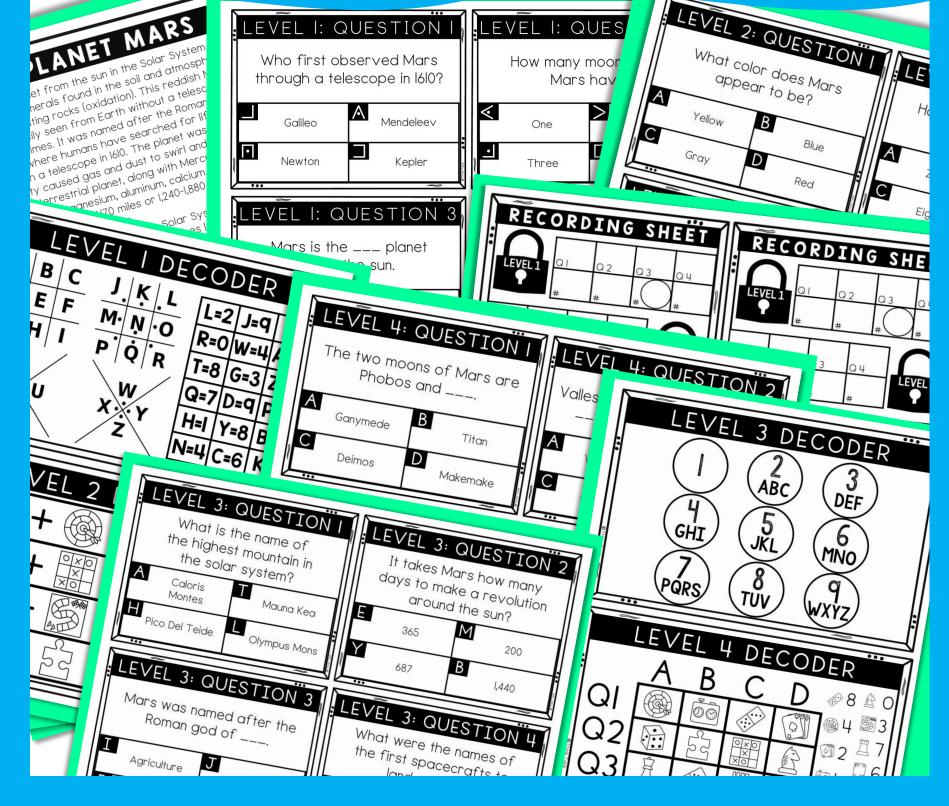

## HOW IT WORKS

- Students work individually (or in pairs) and visit 16 question cards.
- Students will answer the questions found directly in the passage on their recording sheet.
- Students will use that specific "decoder" to reveal a 4-digit code for each level.