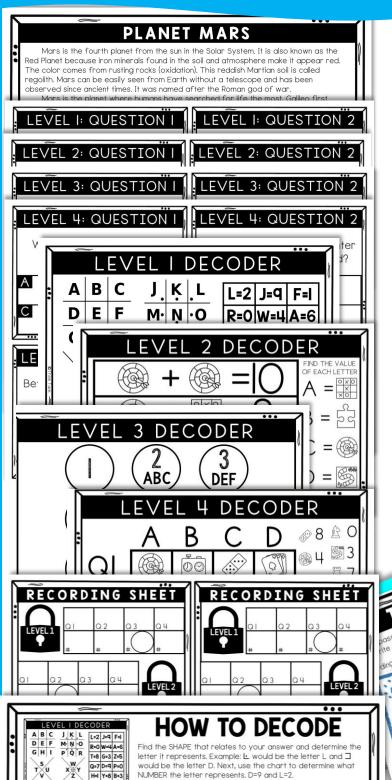

#### WHAT'S INCLUDED?

that level. Then, using the "math" problems, determine what each correct letter holds as a value (number). Be sure to enter the answers in the SAME ORDER as you answer the questions. Ex:

## HOW IT WORKS

- Students work individually (or in pairs) and visit 16 question cards.
- Students will answer the questions found directly in the passage on their recording sheet.
- Students will use that specific "decoder" to reveal a 4-digit code for each level.