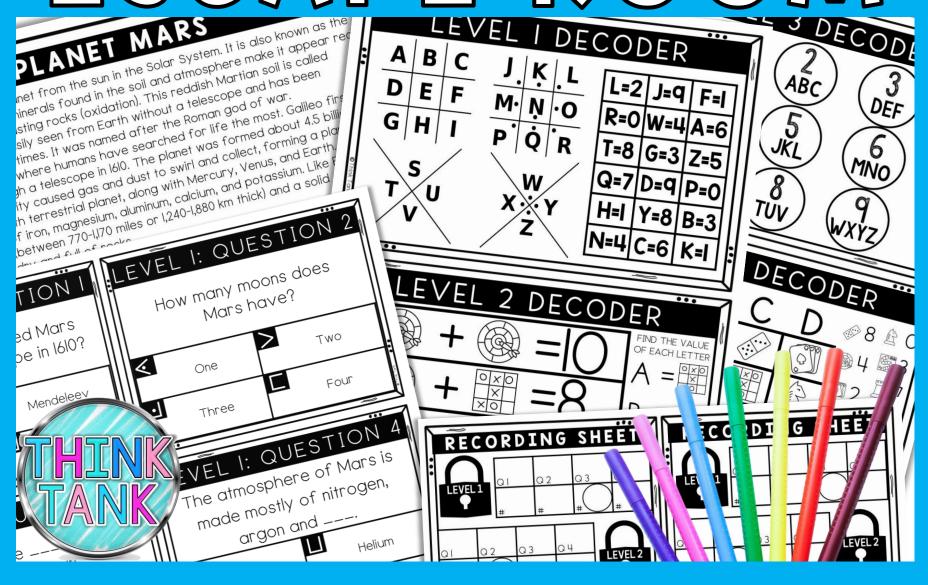

#### WHAT'S INCLUDED?

that level. Then, using the "math" problems, determine what each correct letter holds as a value (number). Be sure to enter the answers in the SAME ORDER as you answer the questions. Ex:

## HOW IT WORKS

- Students work individually (or in pairs) and visit 16 question cards.
- Students will answer the questions found directly in the passage on their recording sheet.
- Students will use that specific "decoder" to reveal a 4-digit code for each level.