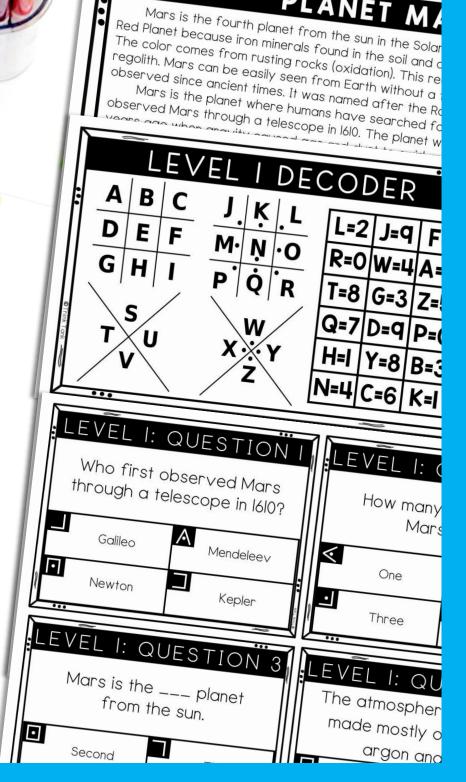

## HOW IT WORKS

- Students work individually (or in pairs) and visit 16 question cards.
- Students will answer the questions found directly in the passage on their recording sheet.
- Students will use that specific "decoder" to reveal a 4-digit code for each level.