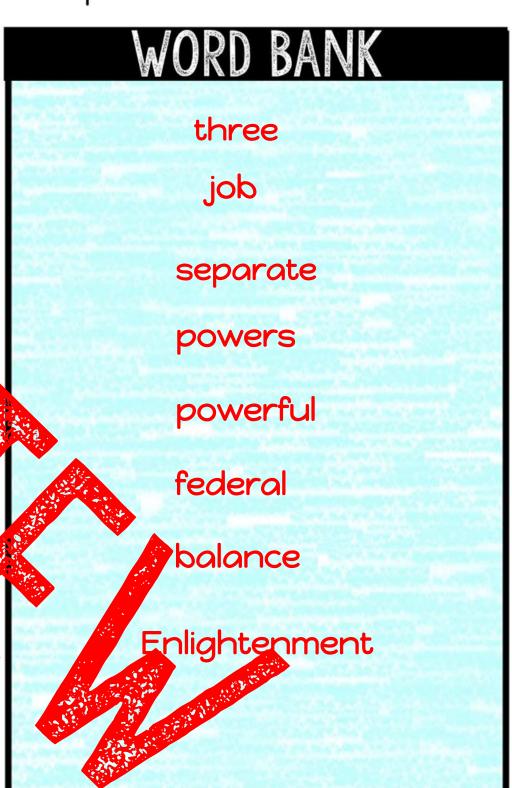

#### Branches of Government

# DIGITAL NOTEBOOK

Click on the activity below to be taken to that slide.

TRUE OR FALSE

Q&A

JIGSAW PUZZLE FILL IN THE BLANK

VOCAB WORDS

RESEARCH

SHORT RESPONSE

MAZE PHRASE



## TRUE OR FALSE



Directions: Drag the answers into the correct area based on the statement.





#### QUESTIONS



Directions: Drag the answers to the correct area.







### JIGSAW PUZZLE



Directions: Drag and arrange the puzzle pieces to form a picture.

THE FIRST FEW PIECES HAVE ALREADY BEEN PLACED FOR YOU. PLEASE DO NOT MOVE THEM.





#### 



Directions: Drag the correct word to complete the sentence.







#### VOCABULARY



Directions: Drag the correct word to match the definition.







## RESEARCH



Research and list at least 4 facts or duties for each branch of government.





### TYPE YOUR ANSWER



Directions: Type your answer below each question.





#### MAZE



#### Directions: Type the phrase found in the maze.