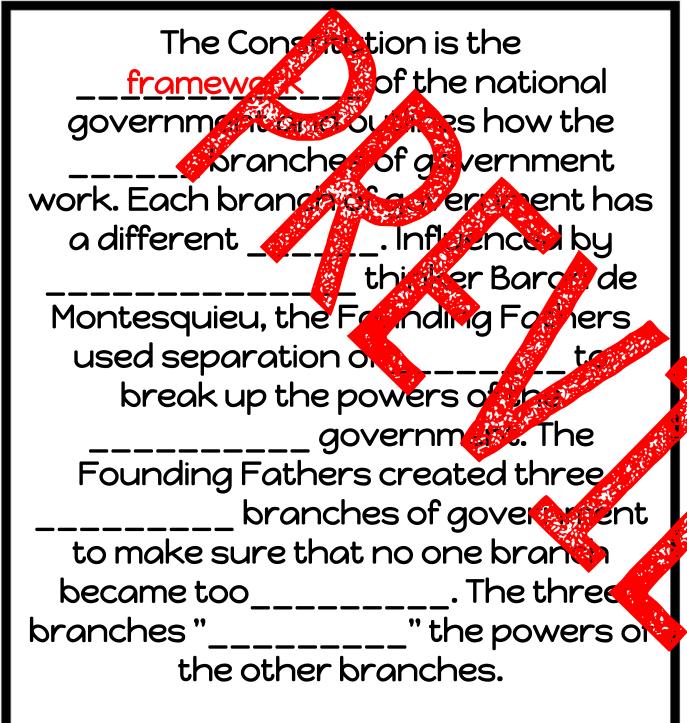

#### Branches of Government

# DIGITAL NOTEBOOK

Click on the activity below to be taken to that slide.

TRUE OR FALSE

Q&A

JIGSAW PUZZLE FILL IN THE BLANK

VOCAB WORDS

RESEARCH

SHORT RESPONSE

MAZE PHRASE



## TRUE OR FALSE



Directions: Drag the answers into the correct area based on the statement.





#### QUESTIONS



Directions: Drag the answers to the correct area.







### JIGSAW PUZZLE



Directions: Drag and arrange the puzzle pieces to form a picture.

THE FIRST FEW PIECES HAVE ALREADY BEEN PLACED FOR YOU. PLEASE DO NOT MOVE THEM.





#### 



Directions: Drag the correct word to complete the sentence.







#### VOCABULARY



Directions: Drag the correct word to match the definition.







## RESEARCH



Research and list at least 4 facts or duties for each branch of government.





### TYPE YOUR ANSWER



Directions: Type your answer below each question.





#### MAZE



#### Directions: Type the phrase found in the maze.