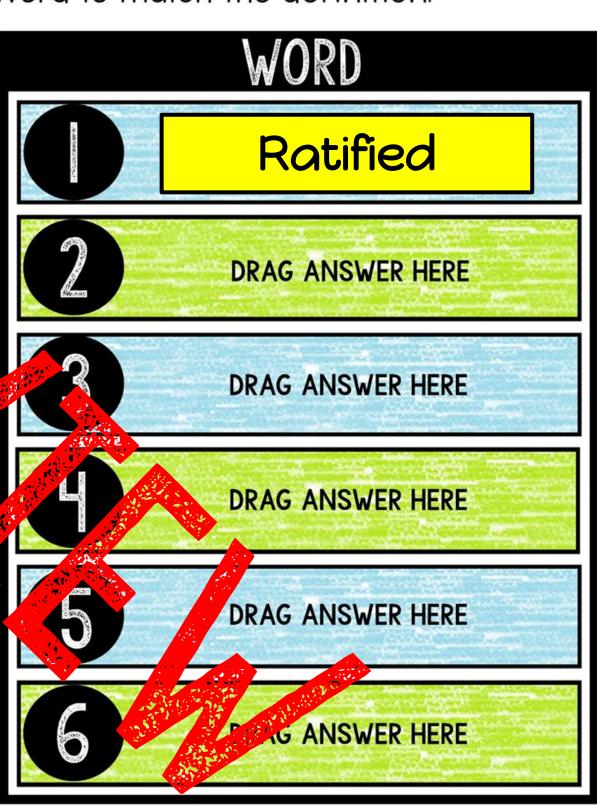

#### Branches of Government

# DIGITAL NOTEBOOK

Click on the activity below to be taken to that slide.

TRUE OR FALSE

Q&A

JIGSAW PUZZLE FILL IN THE BLANK

VOCAB WORDS

RESEARCH

SHORT RESPONSE

MAZE PHRASE



## TRUE OR FALSE



Directions: Drag the answers into the correct area based on the statement.





#### QUESTIONS



Directions: Drag the answers to the correct area.







### JIGSAW PUZZLE



Directions: Drag and arrange the puzzle pieces to form a picture.

THE FIRST FEW PIECES HAVE ALREADY BEEN PLACED FOR YOU. PLEASE DO NOT MOVE THEM.





#### 



Directions: Drag the correct word to complete the sentence.







#### VOCABULARY



Directions: Drag the correct word to match the definition.







## RESEARCH



Research and list at least 4 facts or duties for each branch of government.





### TYPE YOUR ANSWER



Directions: Type your answer below each question.





#### MAZE



#### Directions: Type the phrase found in the maze.