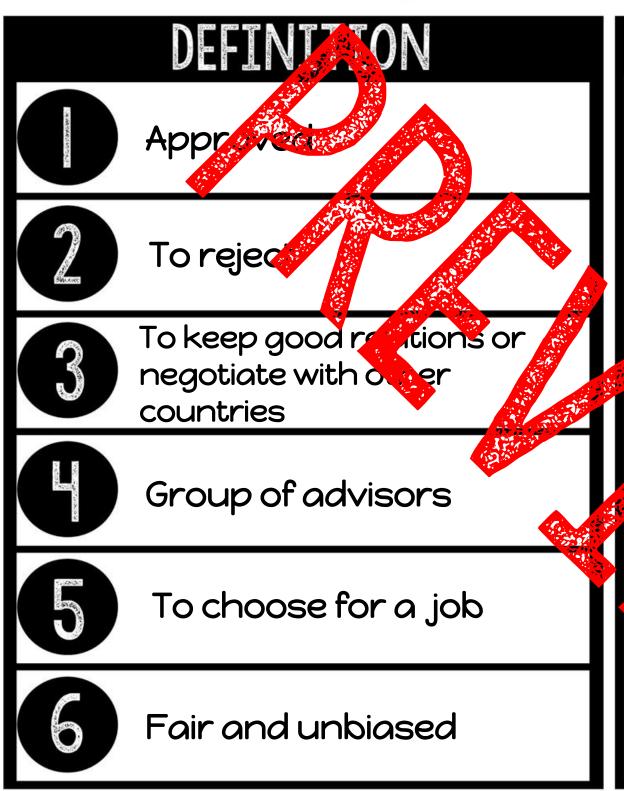

#### Branches of Government

# DIGITAL NOTEBOOK

Click on the activity below to be taken to that slide.

TRUE OR FALSE

Q&A

JIGSAW PUZZLE FILL IN THE BLANK

VOCAB WORDS

RESEARCH

SHORT RESPONSE

MAZE PHRASE



## TRUE OR FALSE



Directions: Drag the answers into the correct area based on the statement.





#### QUESTIONS



Directions: Drag the answers to the correct area.







### JIGSAW PUZZLE



Directions: Drag and arrange the puzzle pieces to form a picture.

THE FIRST FEW PIECES HAVE ALREADY BEEN PLACED FOR YOU. PLEASE DO NOT MOVE THEM.





#### 



Directions: Drag the correct word to complete the sentence.







#### VOCABULARY



Directions: Drag the correct word to match the definition.







## RESEARCH



Research and list at least 4 facts or duties for each branch of government.





### TYPE YOUR ANSWER



Directions: Type your answer below each question.





#### MAZE



#### Directions: Type the phrase found in the maze.