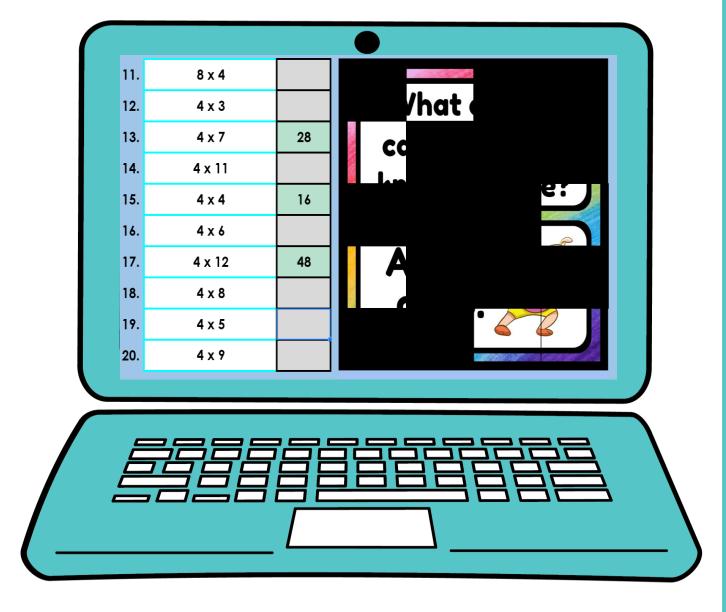

|
| 16. | 4 x 6  |    |                                                                                                                   |
| 17. | 4 x 12 | 48 |                                                                                                                   |
| 18. | 4 x 8  |    |                                                                                                                   |
| 19. | 4 x 5  |    |                                                                                                                   |
| 20. | 4 x 9  |    | © Think Tank Too                                                                                                  |



Correct answers will begin to reveal a mystery picture of a kid-friendly joke.



# Checkout the video to see this resource in action!