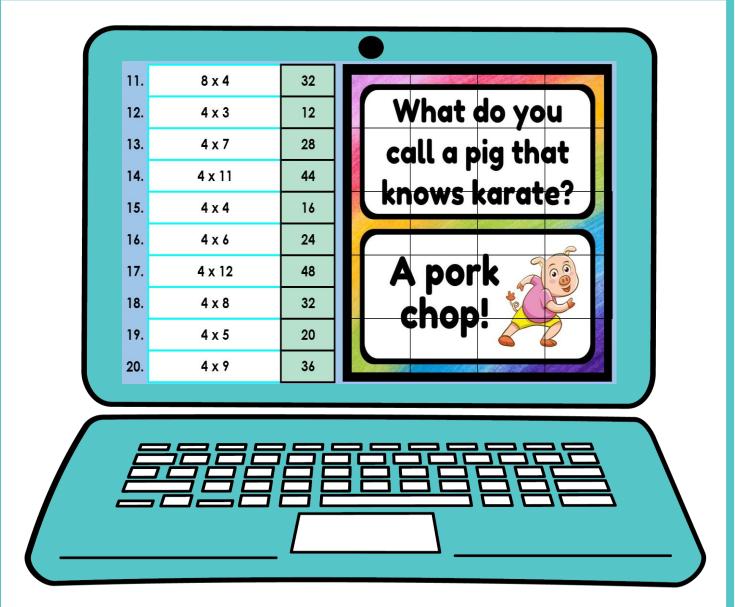

|
| 16. | 4 x 6  |    |                                                                                                                   |
| 17. | 4 x 12 | 48 |                                                                                                                   |
| 18. | 4 x 8  |    |                                                                                                                   |
| 19. | 4 x 5  |    |                                                                                                                   |
| 20. | 4 x 9  |    | © Think Tank Too                                                                                                  |



Correct answers will begin to reveal a mystery picture of a kid-friendly joke.



# Checkout the video to see this resource in action!