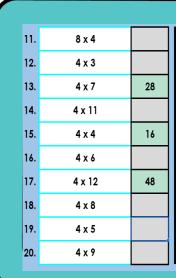

# MATH MYSTERY PICTURE REVEAL MULTIPLY 4

### DIGITAL

## INTERACTIVE

#### SELF-GRADING







| 11. | 8 x 4  |    |                                                                                                                   |
|-----|--------|----|-------------------------------------------------------------------------------------------------------------------|
| 12. | 4 x 3  |    |                                                                                                                   |
| 13. | 4 x 7  | 28 | Students enter<br>their answers in<br>the gray boxes.<br>If the answer is<br>correct, the box<br>will turn green. |
| 14. | 4 x 11 |    |                                                                                                                   |
| 15. | 4 x 4  | 16 |