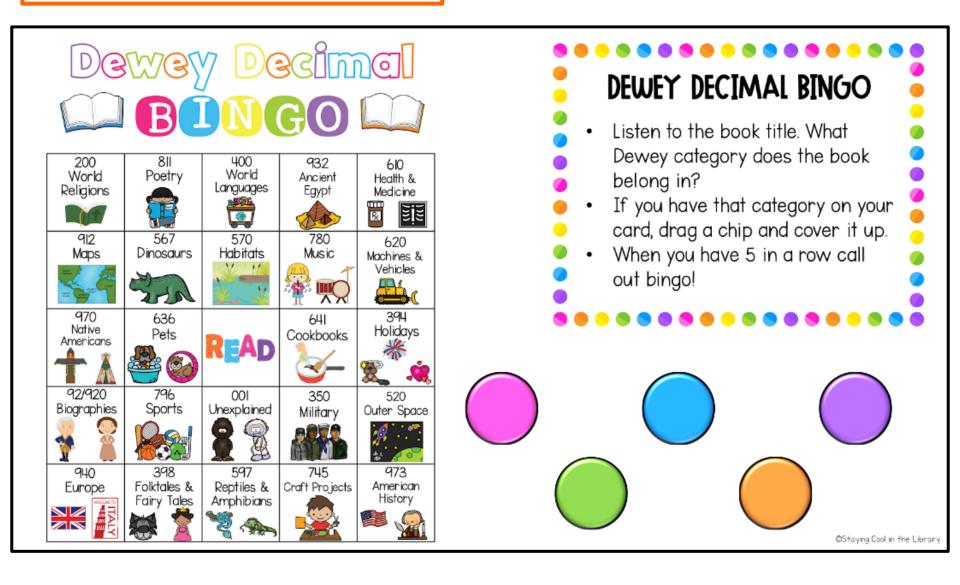

#### Dewey Decimal Bingo Game Preview

- The purpose of this bingo game is to review the Dewey Decimal System. On each card is a common Dewey call number and category. I used whole number Dewey. The Dewey categories may not be exact to your library, but they should be close.
- The teacher/librarian will call out a book title. The student will cover up the Dewey category that matches the book title.
- There are 30 Dewey categories and 2 book titles for each category. You can use the ones I provide, or you can use your own titles.

#### What is included:

- 3 sets of bingo cards. 32 cards in each set.
- Set #1: each square has the Dewey category and a matching picture (in color)
- Set #2: each square has the Dewey category and a matching picture (in black and white)
- Set #3: each square has only the Dewey category (no pictures)
- Google slide link with 32 bingo cards. The cards are identical to set \*I.