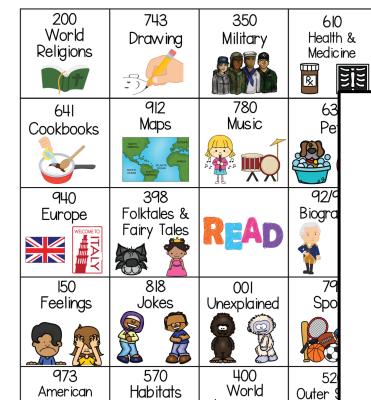

whole number Dewey. The Dewey categories may not be exact to your library, but they should be close.
- The teacher/librarian will call out a book title. The student will cover up the Dewey category that matches the book title.
- There are 30 Dewey categories and 2 book titles for each category. You can use the ones I provide, or you can use your own titles.

#### What is included:

- 3 sets of bingo cards. 32 cards in each set.
- Set #1: each square has the Dewey category and a matching picture (in color)
- Set #2: each square has the Dewey category and a matching picture (in black and white)
- Set #3: each square has only the Dewey category (no pictures)
- Google slide link with 32 bingo cards. The cards are identical to set \*I.

### Dewey Decimal



History



Languages



811

Poetry



## EXAMPLE CARDS FROM SET #1













## Dewey Decimal







743

Drawing

| 320        | 001                 | 520         | 608        |  |
|------------|---------------------|-------------|------------|--|
| Government | Unexplained         | Outer Space | Inventions |  |
|            |                     |             |            |  |
| 567        | 970                 | 818         | 35         |  |
| Dinosaurs  | Native<br>Americans | Jokes       | Milita     |  |
| 272        | ATTERICORS          |             |            |  |
| 811        | 597                 |             | 20         |  |
| Poetry     | Reptiles &          | PEAD        | Wor        |  |
| THUIS .    | Amphibians          | PLAD        | Religi     |  |
| Realty     |                     |