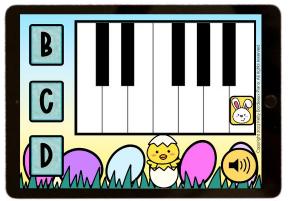

## FEATURES

- Easter-themed cards
- Students identify which letter of the musical alphabet is missing on the piano keys
- Also, identify one piano key name at a time
- Musical alphabet review

Extensive musical alphabet and white piano keys name review!

**Includes 56 cards** 

Extensive musical alphabet and white piano keys name review!

Students play 20 cards each time they play.