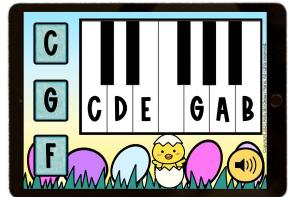

## FEATURES

- Easter-themed cards
- Students identify which letter of the musical alphabet is missing on the piano keys
- Also, identify one piano key name at a time
- Musical alphabet review

Extensive musical alphabet and white piano keys name review!

**Includes 56 cards** 

Extensive musical alphabet and white piano keys name review!

Students play 20 cards each time they play.