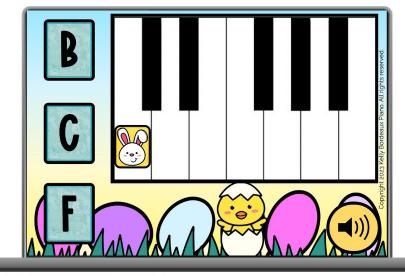

## FEATURES

- Easter-themed cards
- Students identify which letter of the musical alphabet is missing on the piano keys
- Also, identify one piano key name at a time
- Musical alphabet review

Extensive musical alphabet and white piano keys name review!

**Includes 56 cards** 

Extensive musical alphabet and white piano keys name review!

Students play 20 cards each time they play.