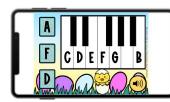

## FEATURES

- Easter-themed cards
- Students identify which letter of the musical alphabet is missing on the piano keys
- Also, identify one piano key name at a time
- Musical alphabet review

Extensive musical alphabet and white piano keys name review!

**Includes 56 cards** 

Extensive musical alphabet and white piano keys name review!

Students play 20 cards each time they play.