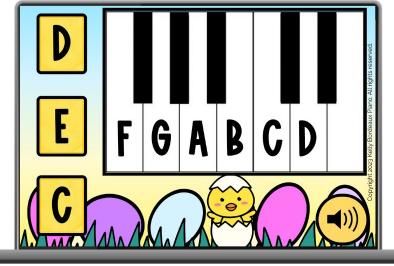

## White PIANO KEYS

**SCROLL to see Sample Cards!** 

**Easter** 

Salar Manager

Copyright 2023 Kelly Bordeaux. All rights reserved.

## FEATURES

- Easter-themed cards
- Students identify which letter of the musical alphabet is missing on the piano keys
- Also, identify one piano key name at a time
- Musical alphabet review

Extensive musical alphabet and white piano keys name review!

**Includes 56 cards** 

Extensive musical alphabet and white piano keys name review!

Students play 20 cards each time they play.