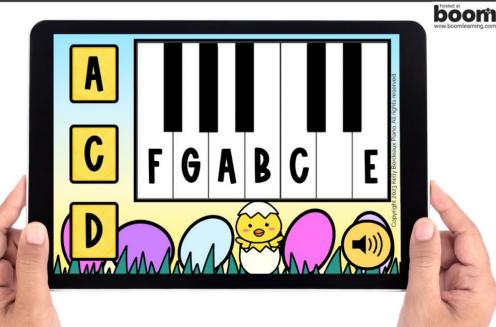

## FEATURES

- Easter-themed cards
- Students identify which letter of the musical alphabet is missing on the piano keys
- Also, identify one piano key name at a time
- Musical alphabet review

Extensive musical alphabet and white piano keys name review!

**Includes 56 cards** 

Extensive musical alphabet and white piano keys name review!

Students play 20 cards each time they play.