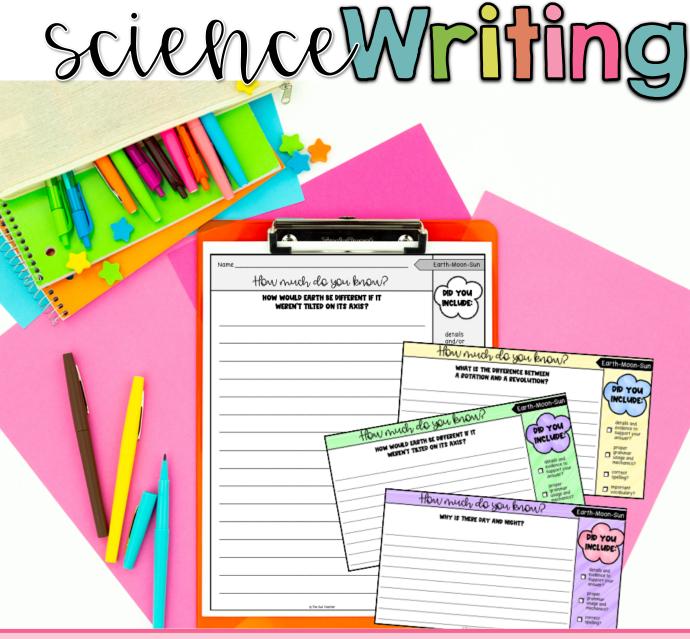

## GET HIGH-QUALITY, ENGAGING RESOURCES

- TO DETERMINE WHAT STUDENTS KNOW ABOUT THE CONCEPTS RELATED TO EARTH'S SURFACE
- TO PRACTICE WRITING SKILLS IN THE SCIENCE CLASSROOM.
- TO PRACTICE PROVIDING DETAILS AND EVIDENCE TO SUPPORT THEIR SCIENTIFIC REASONING.
- TO USE SCIENTIFIC LANGUAGE AND VOCABULARY.

# WHAT'S INCLUDED?

- PRINTABLE OPTIONS –
  HALF PAGE AND FULL PAGE
- DIGITAL VERSION
- EDITABLE PAPER VERSION SO YOU
  CAN TYPE YOUR OWN QUESTIONS!
- 22 QUESTIONS TOTAL!
- ANSWER KEY & A RUBRIC
- A CHECKLIST FOR STUDENTS