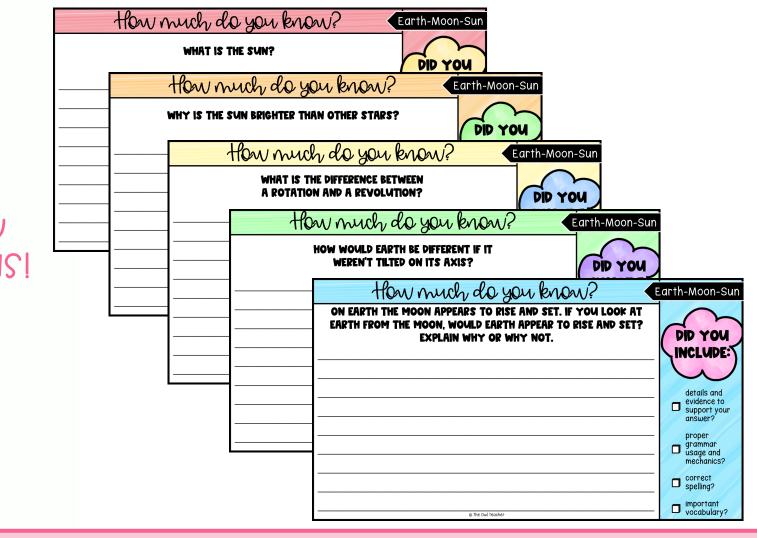

## GET HIGH-QUALITY, ENGAGING RESOURCES

- TO DETERMINE WHAT STUDENTS KNOW ABOUT THE CONCEPTS RELATED TO EARTH'S SURFACE
- TO PRACTICE WRITING SKILLS IN THE SCIENCE CLASSROOM.
- TO PRACTICE PROVIDING DETAILS AND EVIDENCE TO SUPPORT THEIR SCIENTIFIC REASONING.
- TO USE SCIENTIFIC LANGUAGE AND VOCABULARY.

# WHAT'S INCLUDED?

- PRINTABLE OPTIONS –
  HALF PAGE AND FULL PAGE
- DIGITAL VERSION
- EDITABLE PAPER VERSION SO YOU
  CAN TYPE YOUR OWN QUESTIONS!
- 22 QUESTIONS TOTAL!
- ANSWER KEY & A RUBRIC
- A CHECKLIST FOR STUDENTS