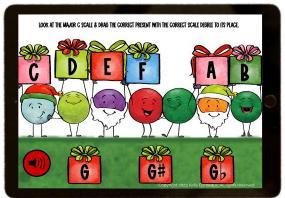

## FEATURES

C Major & every flat key scale

• Includes 6 cards per scale

 Dragging scale degree presents to complete the major scale

#### Comprehensively reivews all MAJOR flat key scales.

**Includes 48 cards** 

#### Comprehensively reivews all MAJOR flat key scales.

Students play 15 cards each time they play.