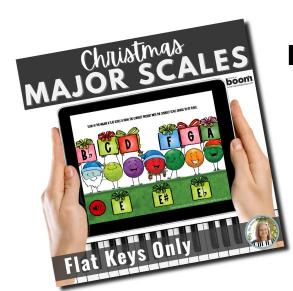

### Christmas MAJOR SCALES

## FEATURES

C Major & every flat key scale

• Includes 6 cards per scale

 Dragging scale degree presents to complete the major scale

#### Comprehensively reivews all MAJOR flat key scales.

**Includes 48 cards** 

#### Comprehensively reivews all MAJOR flat key scales.

Students play 15 cards each time they play.