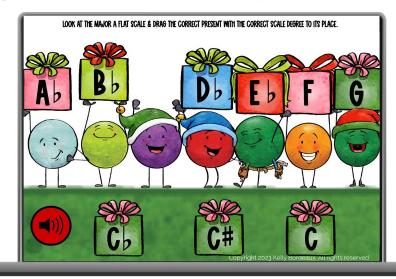

## FEATURES

C Major & every flat key scale

• Includes 6 cards per scale

 Dragging scale degree presents to complete the major scale

#### Comprehensively reivews all MAJOR flat key scales.

**Includes 48 cards** 

#### Comprehensively reivews all MAJOR flat key scales.

Students play 15 cards each time they play.