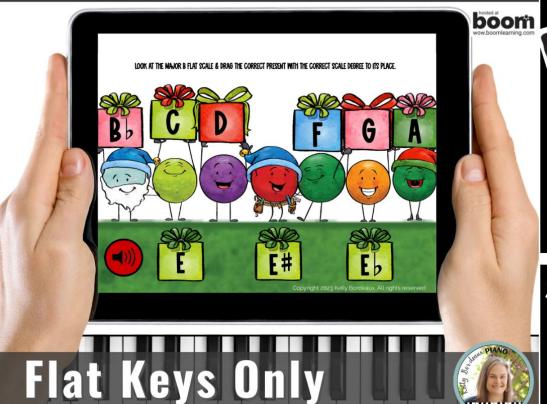

## FEATURES

C Major & every flat key scale

• Includes 6 cards per scale

 Dragging scale degree presents to complete the major scale

#### Comprehensively reivews all MAJOR flat key scales.

**Includes 48 cards** 

#### Comprehensively reivews all MAJOR flat key scales.

Students play 15 cards each time they play.