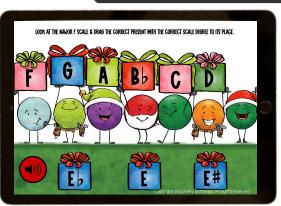

## FEATURES

C Major & every flat key scale

• Includes 6 cards per scale

 Dragging scale degree presents to complete the major scale

#### Comprehensively reivews all MAJOR flat key scales.

**Includes 48 cards** 