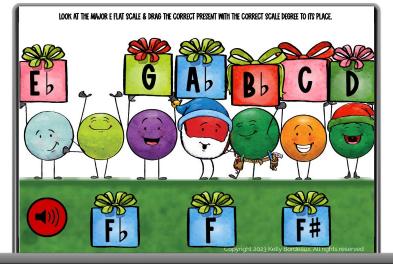

## FEATURES

C Major & every flat key scale

• Includes 6 cards per scale

 Dragging scale degree presents to complete the major scale

#### Comprehensively reivews all MAJOR flat key scales.

**Includes 48 cards** 