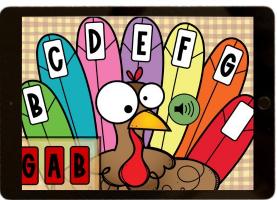

# Thanksgiving Music Alphabet

**Extensive review** of only the musical alphabet letters with goofy turkeys!

Copyright 2024 Kelly Bordeaux, All rights reserved.