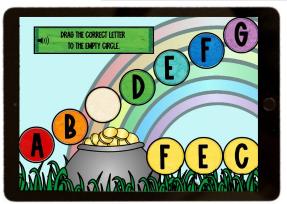

### St. Patrick's Pay Music Alphabet

Students practice the music alphabet by dragging the correct gold coin to the empty circle.

Rainbow circles are lined up on the cards just as if they were on a music staff.

43 cards included in this deck