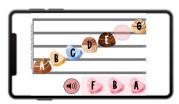

#### MUSIC ALPHABET Holidays Bundle

SCROLL to see Included BOOM Decks!

Music alphabet ascends & descends the staff on the lines & spaces.

56 cards included in this deck