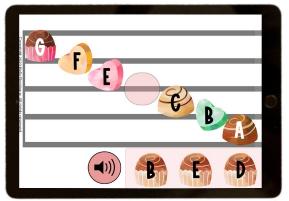

### Christmas Music Alphabet

Extensive review of the musical alphabet letters moving backwards ONLY with colorful Christmas lights!

Reviews the music alphabet moving backward only.

49 cards included in this deck!

#### Christmas Music Alphabet