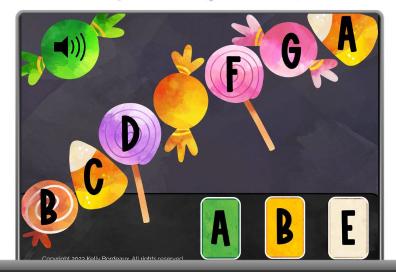

#### MUSIC ALPHABET Holidays Bundle











SCROLL to see Included BOOM Decks!





Music alphabet ascends & descends the staff on the lines & spaces.







56 cards included in this deck



## Valentine's Pay Music Alphabet



### St. Patrick's Pay Music Alphabet

Students practice the music alphabet by dragging the correct gold coin to the empty circle.



Rainbow circles are lined up on the cards just as if they were on a music staff.







43 cards included in this deck



#### Reviews the music alphabet moving forward & backward.







56 cards included in this deck



## Easten Music Alphabet



#### Halloween Music Alphabet

A perfect precursory activity to learning the music alphabet on the piano keys.



Reviews the music alphabet moving forward only.







49 cards included in this deck!



Reviews the music alphabet moving forward only.







49 cards included in this deck



# Thanksgiving Music Alphabet

**Extensive review** of only the musical alphabet letters with goofy turkeys!



Copyright 2024 Kelly Bordeaux, All rights reserved.

### Christmas Music Alphabet

Extensive review of the musical alphabet letters moving backwards ONLY with colorful Christmas lights!



Reviews the music alphabet moving backward only.







49 cards included in this deck!



#### Reviews the music alphabet moving forward only.







49 cards included in this deck



#### Christmas Music Alphabet