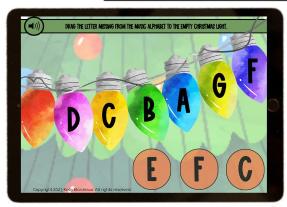

### Christmas Music Alphabet

Extensive review of the musical alphabet letters moving backwards ONLY with colorful Christmas lights!

Reviews the music alphabet moving backward only.

49 cards included in this deck!