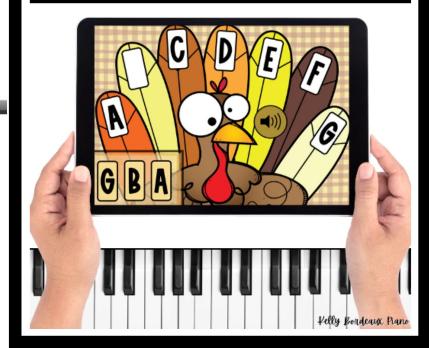

# Thanksgiving Music Alphabet

**Extensive review** of only the musical alphabet letters with goofy turkeys!

Copyright 2024 Kelly Bordeaux, All rights reserved.