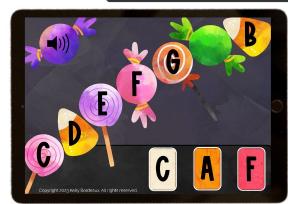

#### MUSIC ALPHABET Holidays Bundle











SCROLL to see Included BOOM Decks!





Music alphabet ascends & descends the staff on the lines & spaces.







56 cards included in this deck



## Valentine's Pay Music Alphabet



### St. Patrick's Pay Music Alphabet

Students practice the music alphabet by dragging the correct gold coin to the empty circle.



Rainbow circles are lined up on the cards just as if they were on a music staff.







43 cards included in this deck



#### Reviews the music alphabet moving forward & backward.







56 cards included in this deck



## Easten Music Alphabet



#### Halloween Music Alphabet

A perfect precursory activity to learning the music alphabet on the piano keys.



Reviews the music alphabet moving forward only.







49 cards included in this deck!



Reviews the music alphabet moving forward only.







49 cards included in this deck



# Thanksgiving Music Alphabet

**Extensive review** of only the musical alphabet letters with goofy turkeys!



Copyright 2024 Kelly Bordeaux, All rights reserved.

### Christmas Music Alphabet

Extensive review of the musical alphabet letters moving backwards ONLY with colorful Christmas lights!



Reviews the music alphabet moving backward only.







49 cards included in this deck!



#### Reviews the music alphabet moving forward only.







49 cards included in this deck



#### Christmas Music Alphabet