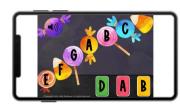

### Christmas Music Alphabet

Extensive review of the musical alphabet letters moving backwards ONLY with colorful Christmas lights!

Reviews the music alphabet moving backward only.

49 cards included in this deck!

#### Reviews the music alphabet moving forward only.

49 cards included in this deck