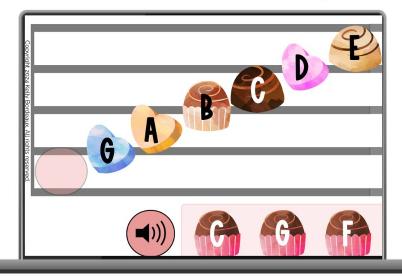

#### MUSIC ALPHABET Holidays Bundle











SCROLL to see Included BOOM Decks!





Music alphabet ascends & descends the staff on the lines & spaces.







56 cards included in this deck



## Valentine's Pay Music Alphabet



### St. Patrick's Pay Music Alphabet

Students practice the music alphabet by dragging the correct gold coin to the empty circle.



Rainbow circles are lined up on the cards just as if they were on a music staff.







43 cards included in this deck



#### Reviews the music alphabet moving forward & backward.







56 cards included in this deck



## Easten Music Alphabet



#### Halloween Music Alphabet

A perfect precursory activity to learning the music alphabet on the piano keys.



Reviews the music alphabet moving forward only.







49 cards included in this deck!



Reviews the music alphabet moving forward only.







49 cards included in this deck



# Thanksgiving Music Alphabet

**Extensive revi