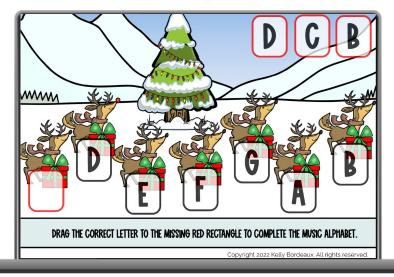

# Thanksgiving Music Alphabet

**Extensive review** of only the musical alphabet letters with goofy turkeys!

Copyright 2024 Kelly Bordeaux, All rights reserved.