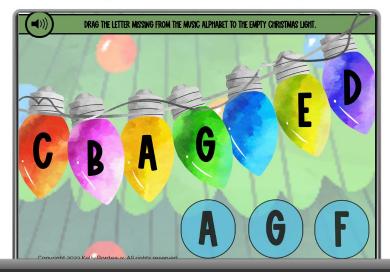

### Christmas Music Alphabet

Extensive review of the musical alphabet letters moving backwards ONLY with colorful Christmas lights!

Reviews the music alphabet moving backward only.

49 cards included in this deck!