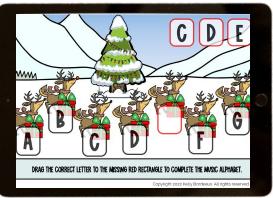

#### Halloween Music Alphabet

A perfect precursory activity to learning the music alphabet on the piano keys.

Reviews the music alphabet moving forward only.

49 cards included in this deck!

Reviews the music alphabet moving forward only.