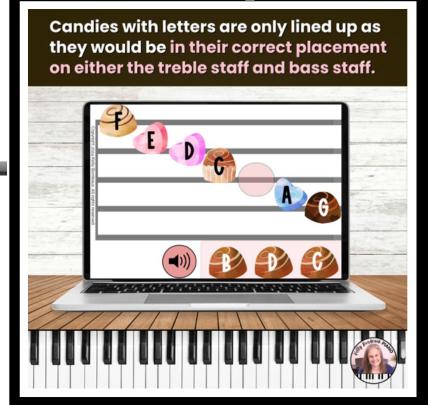

#### MUSIC ALPHABET Holidays Bundle











SCROLL to see Included BOOM Decks!





Music alphabet ascends & descends the staff on the lines & spaces.







56 cards included in this deck



## Valentine's Pay Music Alphabet



### St. Patrick's Pay Music Alphabet

Students practice the music alphabet by dragging the correct gold coin to the empty circle.



Rainbow circles are lined up on the cards just as if they were on a music staff.







43 cards included in this deck



#### Reviews the music alphabet moving forward & backward.







56 cards included in this deck



## Easten Music Alphabet



#### Halloween Music Alphabet

A perfect precursory activity to learning the music alphabet on the piano keys.



Reviews the music alphabet moving forward only.







49 cards included in this deck!



Reviews the music alphabet moving forward only.







49 cards included in this deck



# Thanksgiving Music Alphabet

**Extensive review** of only the musical alphabet letters with goofy turkeys!



Copyright