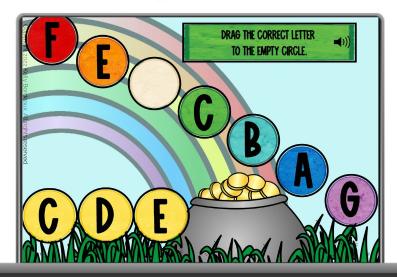

### St. Patrick's Pay Music Alphabet

Students practice the music alphabet by dragging the correct gold coin to the empty circle.

Rainbow circles are lined up on the cards just as if they were on a music staff.

43 cards included in this deck