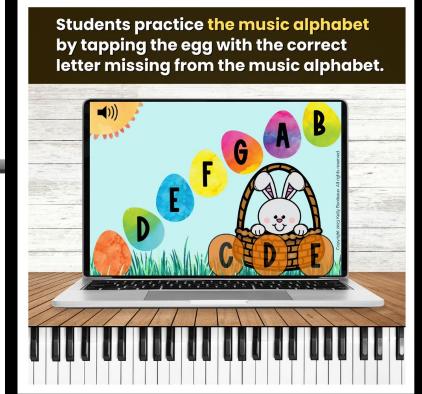

#### MUSIC ALPHABET Holidays Bundle











SCROLL to see Included BOOM Decks!





Music alphabet ascends & descends the staff on the lines & spaces.







56 cards included in this deck



## Valentine's Pay Music Alphabet



### St. Patrick's Pay Music Alphabet

Students practice the music alphabet by dragging the correct gold coin to the empty circle.



Rainbow circles are lined up on the cards just as if they were on a music staff.







43 cards included in this deck



#### Reviews the music alphabet moving forward & backward.







56 cards included in this deck



## Easten Music Alphabet



#### Halloween Music Alphabet

A perfect precursory activity to learning the music alphabet on the piano keys.



Reviews the music alphabet moving forward only.







49 cards included in this deck!



Reviews the music alphabet moving forward only.







49 cards included in this deck



# Thanksgiving Music Alphabet

**Extensive review** of only the musical alphabet letters with goofy turkeys!



Copyright 2024 Kelly Bordeaux, All rights reserved.

### Christmas Music Alphabet

Extensive review of the musical alphabet letters moving backwards ONLY with colorful Christmas lights!



Reviews the music alphabet moving backward only.







49 cards included in this deck!



#### Reviews the music alphabet moving forward only.







49 cards included in this deck



#### Christmas Musi