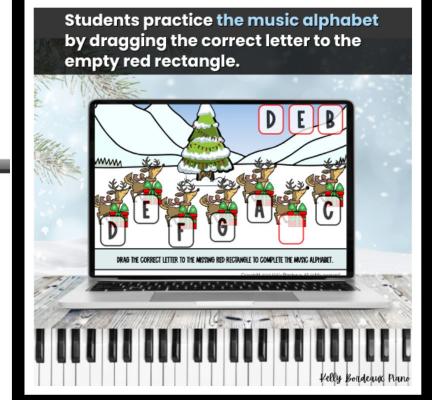

ween Music Alphabet

A perfect precursory activity to learning the music alphabet on the piano keys.



Reviews the music alphabet moving forward only.







49 cards included in this deck!



Reviews the music alphabet moving forward only.







49 cards included in this deck



# Thanksgiving Music Alphabet

**Extensive review** of only the musical alphabet letters with goofy turkeys!



Copyright 2024 Kelly Bordeaux, All rights reserved.

### Christmas Music Alphabet

Extensive review of the musical alphabet letters moving backwards ONLY with colorful Christmas lights!



Reviews the music alphabet moving backward only.







49 cards included in this deck!



#### Reviews the music alphabet moving forward only.







49 cards included in this deck



#### Christmas Music Alphabet