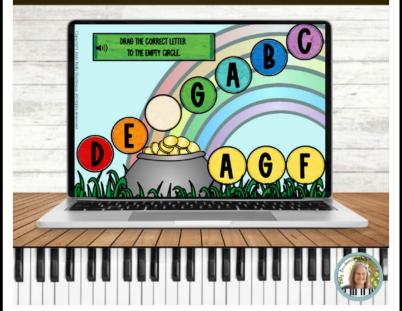

### St. Patrick's Pay Music Alphabet

Students practice the music alphabet by dragging the correct gold coin to the empty circle.

Rainbow circles are lined up on the cards just as if they were on a music staff.

43 cards included in this deck