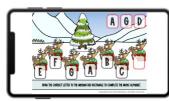

### Christmas Music Alphabet

Extensive review of the musical alphabet letters moving backwards ONLY with colorful Christmas lights!

Reviews the music alphabet moving backward only.

49 cards included in this deck!