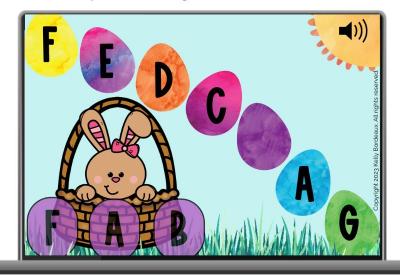

## Easten Music Alphabet

#### Halloween Music Alphabet

A perfect precursory activity to learning the music alphabet on the piano keys.

Reviews the music alphabet moving forward only.

49 cards included in this deck!

Reviews the music alphabet moving forward only.

49 cards included in this deck