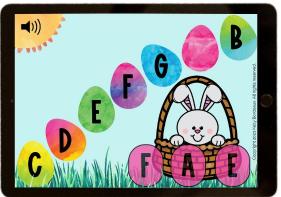

## Easten Music Alphabet

#### Halloween Music Alphabet

A perfect precursory activity to learning the music alphabet on the piano keys.

Reviews the music alphabet moving forward only.

49 cards included in this deck!

Reviews the music alphabet moving forward only.

49 cards included in this deck