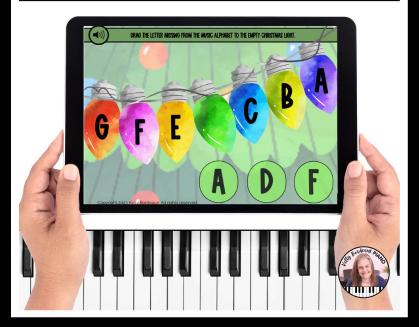

### Christmas Music Alphabet

Extensive review of the musical alphabet letters moving backwards ONLY with colorful Christmas lights!

Reviews the music alphabet moving backward only.

49 cards included in this deck!