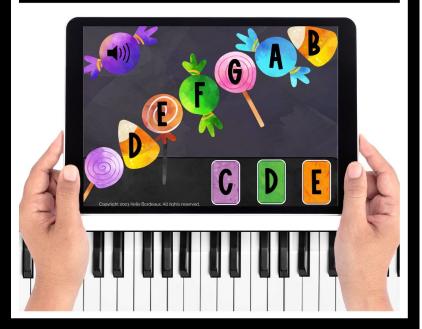

#### MUSIC ALPHABET Holidays Bundle











SCROLL to see Included BOOM Decks!





Music alphabet ascends & descends the staff on the lines & spaces.







56 cards included in this deck



## Valentine's Pay Music Alphabet



### St. Patrick's Pay Music Alphabet

Students practice the music alphabet by dragging the correct gold coin to the empty circle.



Rainbow circles are lined up on the cards just as if they were on a music staff.







43 cards included in this deck



#### Reviews the music alphabet moving forward & backward.







56 cards included in this deck



## Easten Music Alphabet



#### Halloween Music Alphabet

A perfect precursory activity to learning the music alphabet on the piano keys.



Reviews the music alphabet moving forward only.







49 cards included in this deck!



Reviews the music alphabet moving forward only.







49 cards included in this deck



# Thanksgiving Music Alphabet

**Extensive review** of only the musical alphabet letters with goofy turkeys!



Copyright 2024 Kelly Bordeaux, All rights reserved.

### Christmas Music Alphabet

Extensive review of the musical alphabet letters moving backwards ONLY with colorful Christmas lights!



Reviews the music alphabet moving backward only.







49 cards included in this deck!



#### Reviews the music alphabet moving forward only.







49 cards included in this deck



#### Christmas Music Alphabet