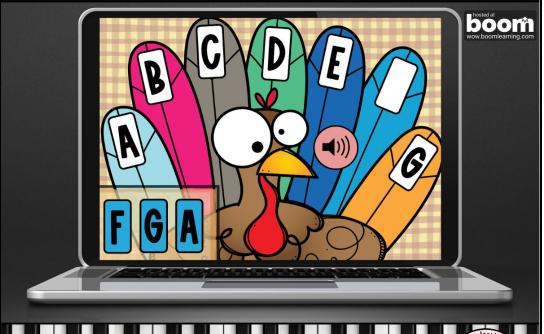

# Thanksgiving Music Alphabet

**Extensive review** of only the musical alphabet letters with goofy turkeys!

Copyright 2024 Kelly Bordeaux, All rights reserved.