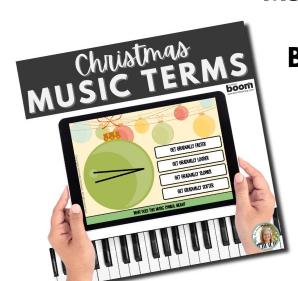

### Christmas MUSIC TERMS

SCROLL to see Sample Cards!

## **FEATURES**

- 32 music symbols & their definitions
- Four multiple-choice answer options per card
- Note & rest values in 4/4 & 6/8 time
- Christmas ornamentthemed cards

**Excellent review of music terms for Late Elementary through Early Intermediate students!** 