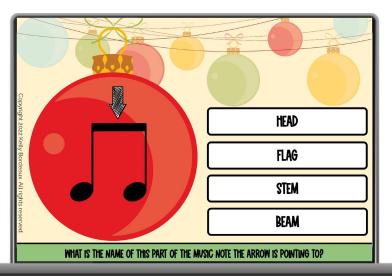

### Christmas MUSIC TERMS

SCROLL to see Sample Cards!

## **FEATURES**

- 32 music symbols & their definitions
- Four multiple-choice answer options per card
- Note & rest values in 4/4 & 6/8 time
- Christmas ornamentthemed cards

**Excellent review of music terms for Late Elementary through Early Intermediate students!** 