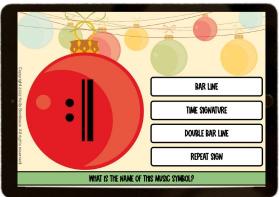

## **FEATURES**

- 32 music symbols & their definitions
- Four multiple-choice answer options per card
- Note & rest values in 4/4 & 6/8 time
- Christmas ornamentthemed cards

**Excellent review of music terms for Late Elementary through Early Intermediate students!** 