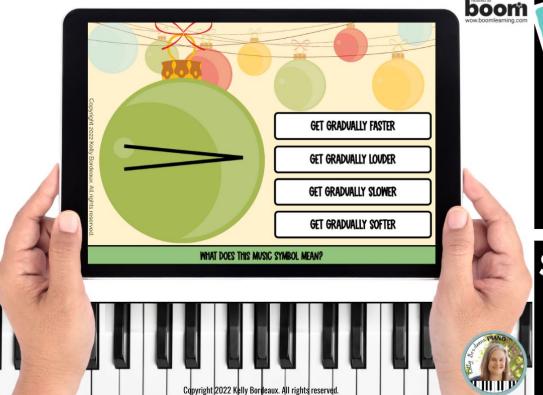

### Christmas MUSIC TERMS

SCROLL to see Sample Cards!

## **FEATURES**

- 32 music symbols & their definitions
- Four multiple-choice answer options per card
- Note & rest values in 4/4 & 6/8 time
- Christmas ornamentthemed cards

**Excellent review of music terms for Late Elementary through Early Intermediate students!** 