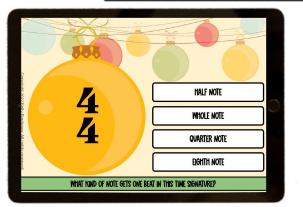

### Christmas MUSIC TERMS

SCROLL to see Sample Cards!

## **FEATURES**

- 32 music symbols & their definitions
- Four multiple-choice answer options per card
- Note & rest values in 4/4 & 6/8 time
- Christmas ornamentthemed cards

**Excellent review of music terms for Late Elementary through Early Intermediate students!** 