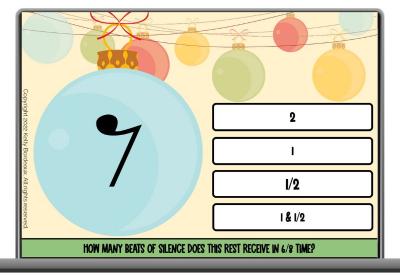

## **FEATURES**

- 32 music symbols & their definitions
- Four multiple-choice answer options per card
- Note & rest values in 4/4 & 6/8 time
- Christmas ornamentthemed cards

**Excellent review of music terms for Late Elementary through Early Intermediate students!** 