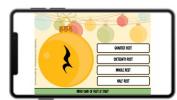

## **FEATURES**

- 32 music symbols & their definitions
- Four multiple-choice answer options per card
- Note & rest values in 4/4 & 6/8 time
- Christmas ornamentthemed cards

**Excellent review of music terms for Late Elementary through Early Intermediate students!** 