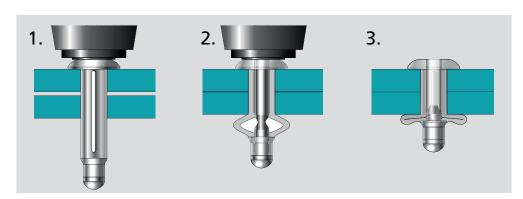

## Specifications Typical placing sequence

Sizes:

5/32" - 3/16"

(4.0 mm - 4.8 mm)

Material:

Aluminum alloy

**Head Styles:** 

Dome, Large Flange

Please visit our website for fastener placing animations and technical data.