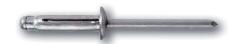

## **Bulbex**®

Aluminum alloy breakstem fasteners with a split tail formation providing a very large blind side bearing area against the rear sheet. Ideal for use with plastic and low strength material.

## Key features and benefits

- Split tail formation provides a very large blind side bearing area against the rear sheet
- Spreads the tail bearing load/clamp load on the rear sheet providing high resistance to pull-out loads
- Multi-grip capability accommodates wide variations in material thickness
- Retained stem avoids damage, electrical problems or rattling caused by loose stems

## Specifications Typical placing sequence

Sizes:

5/32" - 3/16"

(4.0 mm - 4.8 mm)

Material:

Aluminum alloy

**Head Styles:** 

Dome, Large Flange