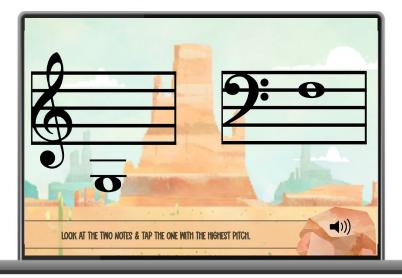

## INCLUDES

- Bass Staff Notes (F3-F4)
- Treble Staff Notes -(G3-G4)
- A note on the treble staff
  & a note on the bass staff.
- Students tap the note with the highest pitch.

Digital flashcards that review middle ledger line notes on the treble & bass staves.

48 cards included

Digital flashcards that review middle ledger line notes on the treble & bass staves.

Students play 20 cards each time they play.