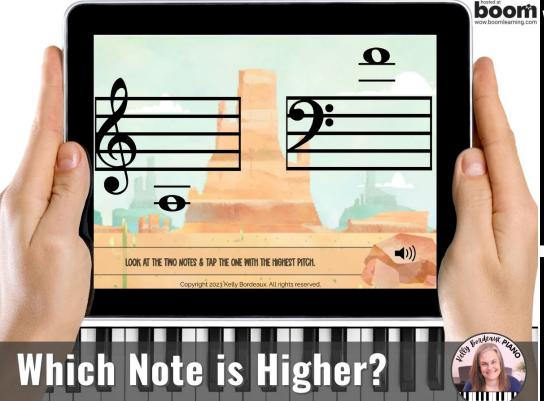

## INCLUDES

- Bass Staff Notes (F3-F4)
- Treble Staff Notes -(G3-G4)
- A note on the treble staff
  & a note on the bass staff.
- Students tap the note with the highest pitch.

Digital flashcards that review middle ledger line notes on the treble & bass staves.

48 cards included

Digital flashcards that review middle ledger line notes on the treble & bass staves.

Students play 20 cards each time they play.