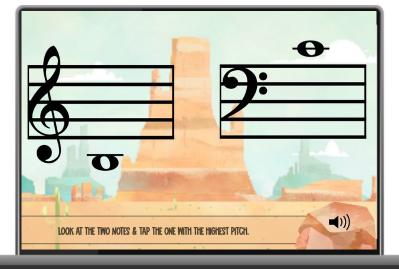

## INCLUDES

- Bass Staff Notes (F3-F4)
- Treble Staff Notes -(G3-G4)
- A note on the treble staff
  & a note on the bass staff.
- Students tap the note with the highest pitch.

Digital flashcards that review middle ledger line notes on the treble & bass staves.