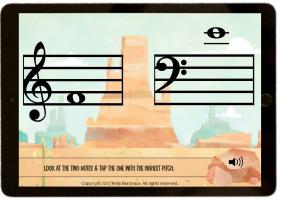

## INCLUDES

- Bass Staff Notes (F3-F4)
- Treble Staff Notes -(G3-G4)
- A note on the treble staff
  & a note on the bass staff.
- Students tap the note with the highest pitch.

Digital flashcards that review middle ledger line notes on the treble & bass staves.

48 cards included

Digital flashcards that review middle ledger line notes on the treble & bass staves.

Students play 20 cards each time they play.