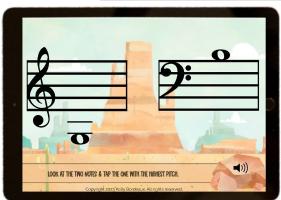

## INCLUDES

- Bass Staff Notes (F3-F4)
- Treble Staff Notes -(G3-G4)
- A note on the treble staff
  & a note on the bass staff.
- Students tap the note with the highest pitch.

Digital flashcards that review middle ledger line notes on the treble & bass staves.