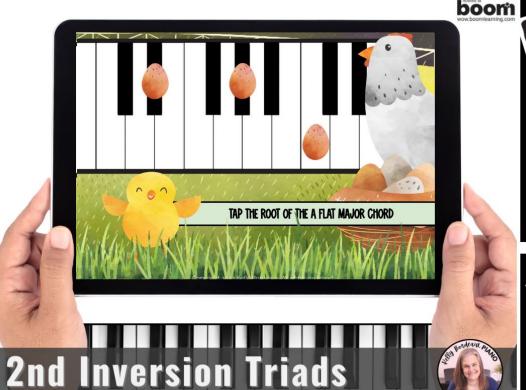

## FEATURES

 Practice identifying the root, 3rd & 5th of major 2ND inversion triads.

 Every major 2nd inversion chord on the piano keys is included!

• Extensive review for students

Students tap the root, 3rd or 5th of the 2nd inversion major chord on the piano keys.

**Includes 45 cards** 

Students tap the root, 3rd or 5th of the 2nd inversion major chord on the piano keys.

Students play 20 cards each time they play.