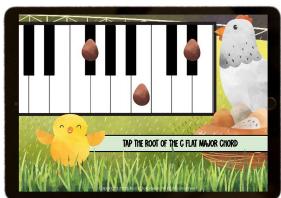

## FEATURES

 Practice identifying the root, 3rd & 5th of major 2ND inversion triads.

 Every major 2nd inversion chord on the piano keys is included!

• Extensive review for students

Students tap the root, 3rd or 5th of the 2nd inversion major chord on the piano keys.

**Includes 45 cards** 

Students tap the root, 3rd or 5th of the 2nd inversion major chord on the piano keys.

Students play 20 cards each time they play.