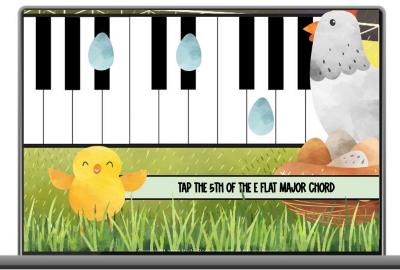

## FEATURES

 Practice identifying the root, 3rd & 5th of major 2ND inversion triads.

 Every major 2nd inversion chord on the piano keys is included!

• Extensive review for students

Students tap the root, 3rd or 5th of the 2nd inversion major chord on the piano keys.

**Includes 45 cards** 

Students tap the root, 3rd or 5th of the 2nd inversion major chord on the piano keys.

Students play 20 cards each time they play.