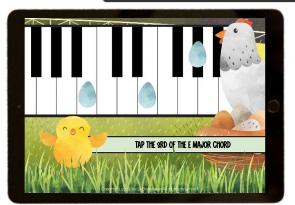

## FEATURES

 Practice identifying the root, 3rd & 5th of major 2ND inversion triads.

 Every major 2nd inversion chord on the piano keys is included!

• Extensive review for students

Students tap the root, 3rd or 5th of the 2nd inversion major chord on the piano keys.

**Includes 45 cards** 

Students tap the root, 3rd or 5th of the 2nd inversion major chord on the piano keys.

Students play 20 cards each time they play.