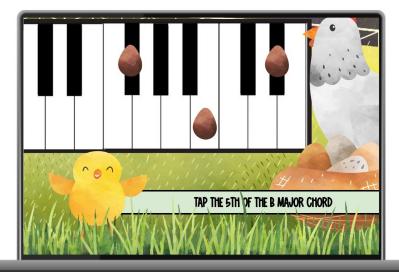

## FEATURES

 Practice identifying the root, 3rd & 5th of major 2ND inversion triads.

 Every major 2nd inversion chord on the piano keys is included!

• Extensive review for students

Students tap the root, 3rd or 5th of the 2nd inversion major chord on the piano keys.

**Includes 45 cards** 

Students tap the root, 3rd or 5th of the 2nd inversion major chord on the piano keys.

Students play 20 cards each time they play.