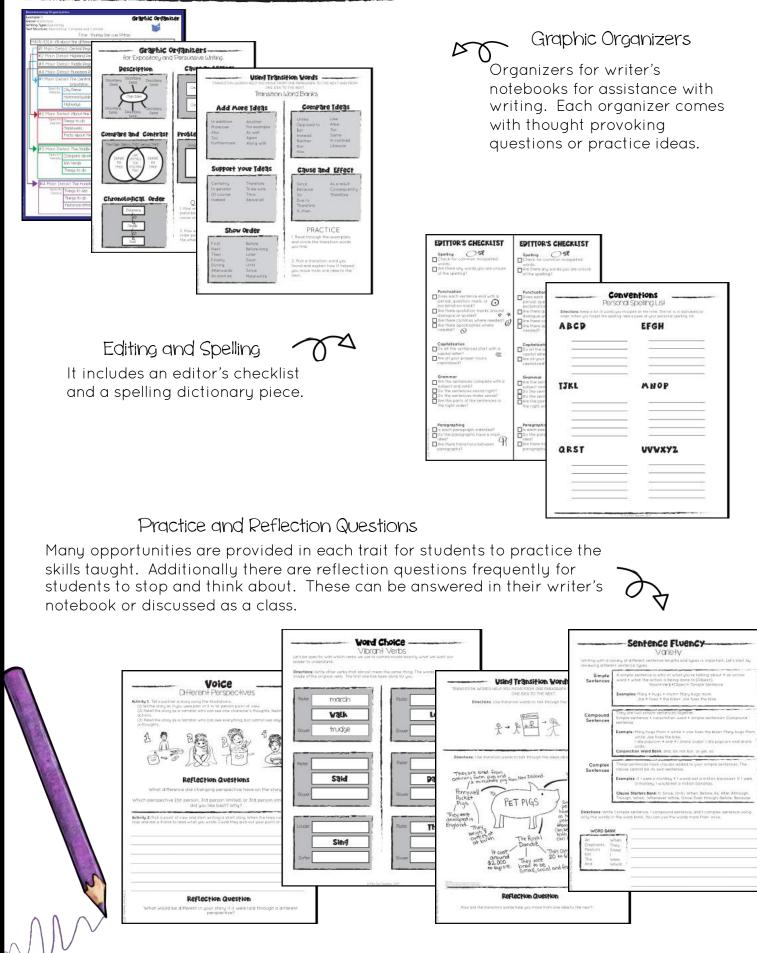

#### Exemplars and Mats

Each trait comes with exemplars (or examples of writing) that students will need to read and evaluate that specific trait. For instance, if they are focusing on the trait of ideas, they will read the writing piece and evaluate how well the author did on expressing the ideas of the piece only. The student then determines if the piece is "good" or if it "needs improvement." The comparison mats are a great way for this to be interactive, and provides students with questions to consider when evaluating the piece. Consider having students justify their reasoning as to why they placed a piece into the category theu did. A blank mat is also provided that can be used for all traits, if desired. Answer keys are provided.

After students have read the piece and learned about the trait, they then return to the "needs improvement pieces" and rewrites them so they are now "good" pieces.

> The title in the top left corner tells you the trait you're focusing on and the type of writing.

#### Differentiated Drafting

After students evaluate the writing pieces, they then have opportunities to try out the trait themselves by rewriting the "needs improvement." There are three different drafting sheets for you to choose from. There are also blank materials for writing their own.