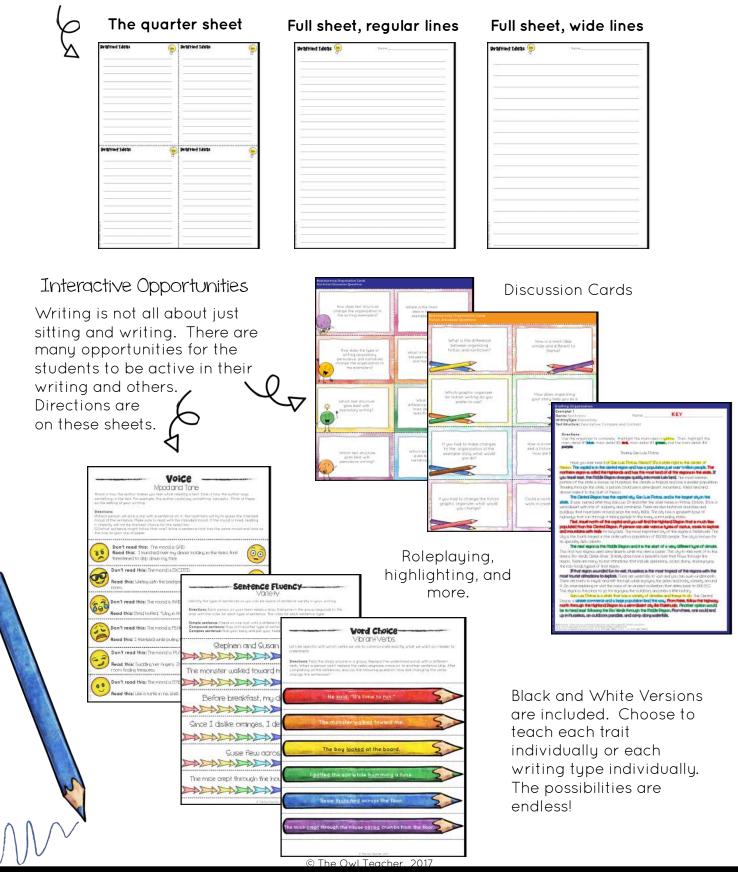

#### Exemplars and Mats

Each trait comes with exemplars (or examples of writing) that students will need to read and evaluate that specific trait. For instance, if they are focusing on the trait of ideas, they will read the writing piece and evaluate how well the author did on expressing the ideas of the piece only. The student then determines if the piece is "good" or if it "needs improvement." The comparison mats are a great way for this to be interactive, and provides students with questions to consider when evaluating the piece. Consider having students justify their reasoning as to why they placed a piece into the category theu did. A blank mat is also provided that can be used for all traits, if desired. Answer keys are provided.

After students have read the piece and learned about the trait, they then return to the "needs improvement pieces" and rewrites them so they are now "good" pieces.

> The title in the top left corner tells you the trait you're focusing on and the type of writing.

#### Differentiated Drafting

After students evaluate the writing pieces, they then have opportunities to try out the trait themselves by rewriting the "needs improvement." There are three different drafting sheets for you to choose from. There are also blank materials for writing their own.