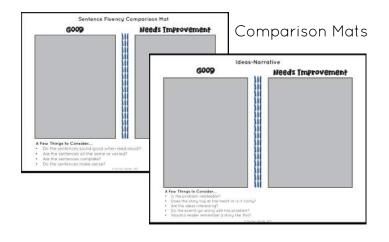

#### Exemplars and Mats

Each trait comes with exemplars (or examples of writing) that students will need to read and evaluate that specific trait. For instance, if they are focusing on the trait of ideas, they will read the writing piece and evaluate how well the author did on expressing the ideas of the piece only. The student then determines if the piece is "good" or if it "needs improvement." The comparison mats are a great way for this to be interactive, and provides students with questions to consider when evaluating the piece. Consider having students justify their reasoning as to why they placed a piece into the category theu did. A blank mat is also provided that can be used for all traits, if desired. Answer keys are provided.