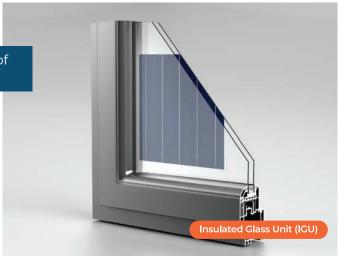

# **Solar Glass**

Mitrex Solar Glass uses photovoltaic technology integrated into glass products to produce clean, sustainable energy.

Relies on advanced solar technology.

Available in Insulated Glass Units (IGU) for secure and durable

Comprised of two layers of heat-tempered glass for superior thermal