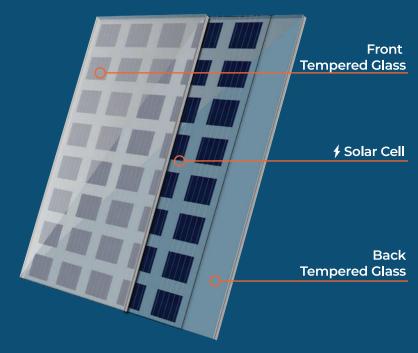

# **Solar Glass**

Mitrex Solar Glass uses photovoltaic technology integrated into glass products to produce clean, sustainable energy.

Relies on advanced solar technology.

Available in Insulated Glass Units (IGU) for secure and durable

Comprised of two layers of heat-tempered glass for superior thermal