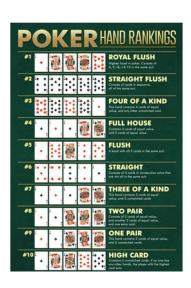

# Please remember to tip your server!

The bars will hand out Mardi Gras beads with the drink specials. Your wristband will be your ticket for the Poker Run. Set your alarm to return to Pearl and Pine at 9 p.m. We will line up 10 REVELERS at a time along the long tables and deal out 5 cards, face up.

We are Poker Purists. That means no wild cards, five card stud, and for speed, hole card up. 10 players at a time. Best hand wins the round. For example, with 50 players, that will be 5 rounds. Only one round per contestant.

The winner of that round will take a seat along side of the coveted Senoia Pub Crawl Trophy! If the best hand of the next round is better, the new player takes the seat.

Please be courteous to the other patrons at the restaurants. Use your indoor voices. Be patient. In the immortal words of Tim McGraw, "Hold the door, say 'please', say 'thank you' Don't steal, don't cheat, and don't lie. Always stay humble and kind."