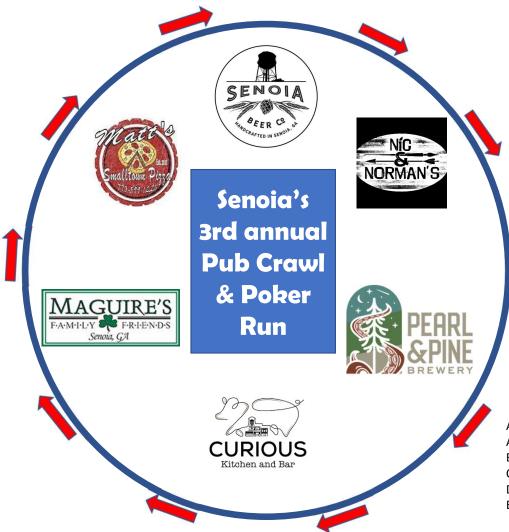

### To all Pub Crawler aficionados:

In an effort to spread out the crowd and not to overwhelm the staff, we need a shotgun start at different restaurants. When you pick up your tee shirts we will group you in batches of 20 or so and give you a starting destination. You can sign in as a group if you perfer. I recommend you try and meet someone new. A Pub Crawl is a great way to make new friends. On to the next bar! Please maintain a clockwise rotation per the map on the other side of this page. This will keep you from colliding with the other revelers.

# **SHOTGUN START**

From each stop:
Get a drink & snack
Check in on Facebook
& Post fun photo
#SenoiaPubCrawl2024
#EnjoySenoia

TIP YOUR SERVER! THE SERVERS ARE VOTING ON BEST COSTUME!

Move clockwise to each restaurantending with Pearl & Pine promptly @ 9PM for poker run.

Start at Senoia Beer for sign in and team name. Allow 30 minutes for each place. Follow your Leader.
Good Luck & Have fun!

**TIP YOUR SERVER!** 

#### STARTING LINE UP

A,B,C,D,&E Start: Senoia Beer
Alpha Group: Pearl & Pine
Beta Team: Nic and Norman's
Charlie Company: Curious Kitchen
Delta Force: Maguire's
Echo Special Forces: Matt's Pizza