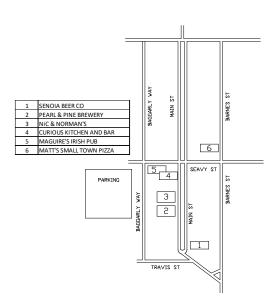

### To all Pub Crawler aficionados:

In an effort to spread out the crowd and not to overwhelm the staff, we need a shotgun start at different restaurants. When you pick up your tee shirts we will group you in batches of 20 or so and give you a starting destination. You can sign in as a group if you perfer. I recommend you try and meet someone new. A Pub Crawl is a great way to make new friends. On to the next bar! Please maintain a clockwise rotation per the map on the other side of this page. This will keep you from colliding with the other revelers.

Start at Senoia Beer for sign in and team name. Allow 30 minutes for each place. Follow your Leader.
Good Luck & Have fun!

**TIP YOUR SERVER!** 

#### STARTING LINE UP

A,B,C,D,&E Start: Senoia Beer
Alpha Group: Pearl & Pine
Beta Team: Nic and Norman's
Charlie Company: Curious Kitchen
Delta Force: Maguire's
Echo Special Forces: Matt's Pizza