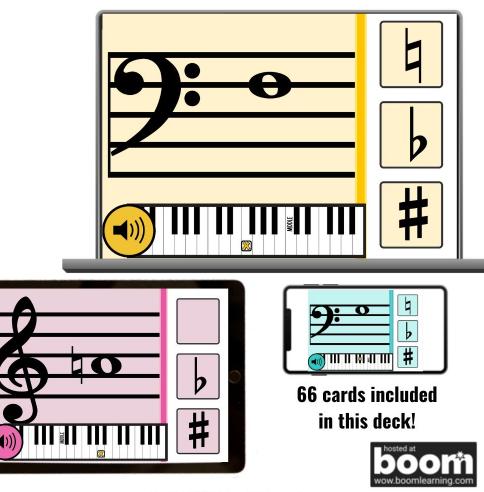

## **SCROLL to see Sample Cards!**

## REINFORCE

- Accidental placement on the staff
- Sharps, flats & naturals
- Note recognition on the staff (Gb2 G#5)
- Black & white piano key names

Students drag the correct accidental to the staff based on the marked piano key.

Students drag the correct accidental to the staff based on the marked piano key.

Use During Online & In-Person PIANO LESSONS:

- As a Teaching Tool
- End-of-Lesson Game
- For At-Home Practice
- Fun Off-the-Bench Activity
- Right at the piano!