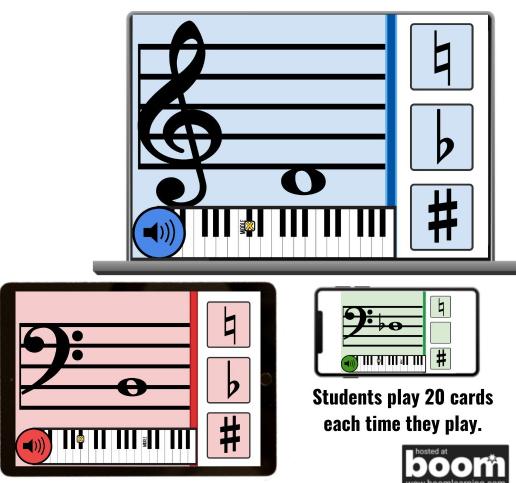

## **SCROLL to see Sample Cards!**

## REINFORCE

- Accidental placement on the staff
- Sharps, flats & naturals
- Note recognition on the staff (Gb2 G#5)
- Black & white piano key names

Students drag the correct accidental to the staff based on the marked piano key.

Students drag the correct accidental to the staff based on the marked piano key.

Use During Online & In-Person PIANO LESSONS:

- As a Teaching Tool
- End-of-Lesson Game
- For At-Home Practice
- Fun Off-the-Bench Activity
- Right at the piano!