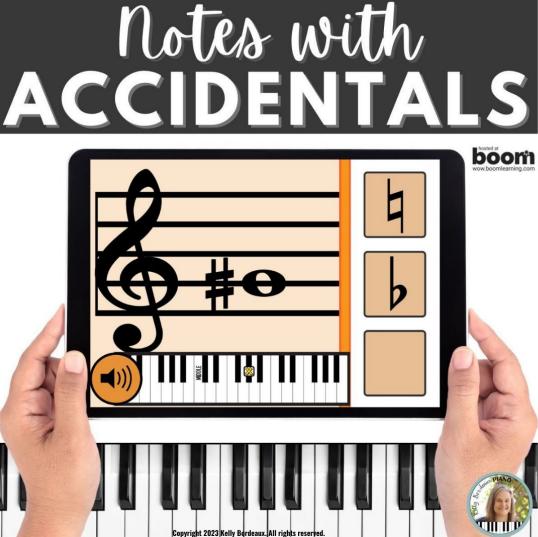

## Practice Placing Accidentals on the Staff!

## REINFORCE

- Accidental placement on the staff
- Sharps, flats & naturals
- Note recognition on the staff (Gb2 G#5)
- Black & white piano key names

Students drag the correct accidental to the staff based on the marked piano key.

Students drag the correct accidental to the staff based on the marked piano key.

Use During Online & In-Person PIANO LESSONS:

- As a Teaching Tool
- End-of-Lesson Game
- For At-Home Practice
- Fun Off-the-Bench Activity
- Right at the piano!