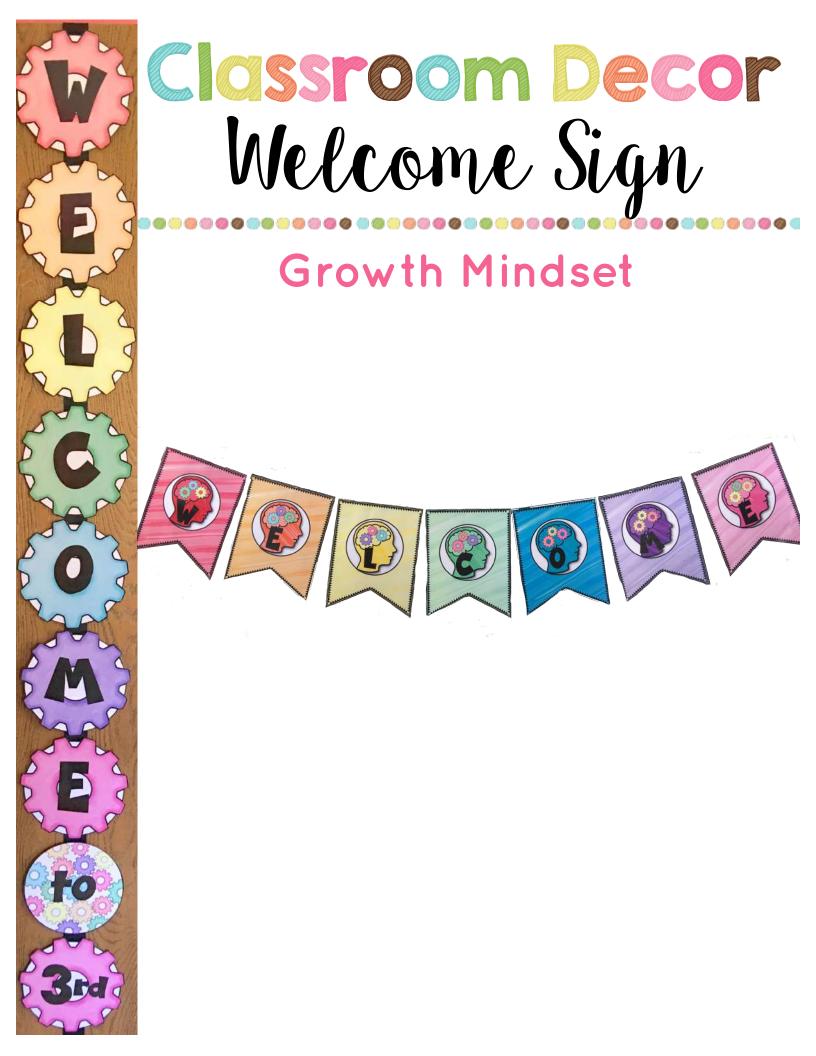

**Make a vertical sign.** Add the word 'to' and your grade level, if desired.

Multiple color choices for the grade levels. red, orange, yellow, green, blue, purple, and pink!

> Grade level choices K, 1<sup>st</sup>, 2<sup>nd</sup>, 3<sup>rd</sup>, 4<sup>th</sup>, 5<sup>th</sup>, 6<sup>th</sup>

Option of using the gears or the growth mindset head with gears.

© The Owl Teacher 2017

Multiple color choices for all the letters.

Create a banner of all one color, a rainbow banner, or mix and match colors!

## Color choices come in:

red, orange, yellow, green, blue, purple, pink, and ink-saving white!

And TWO different styles

gears or the growth mindset head with gears