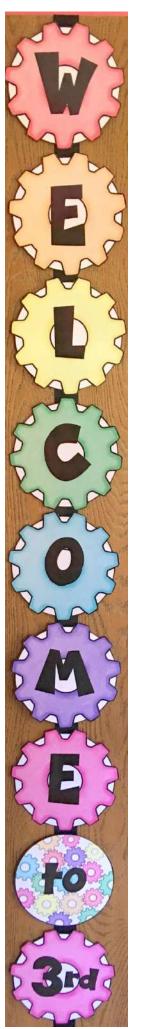

**Make a vertical sign.** Add the word 'to' and your grade level, if desired.

Multiple color choices for the grade levels. red, orange, yellow, green, blue, purple, and pink!

> Grade level choices K, 1<sup>st</sup>, 2<sup>nd</sup>, 3<sup>rd</sup>, 4<sup>th</sup>, 5<sup>th</sup>, 6<sup>th</sup>