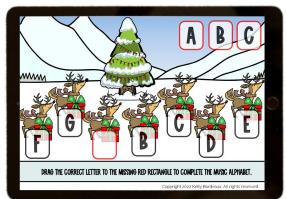

## **FEATURES**

- Music Alphabet moving forward ONLY
- Allows students to see the entire music alphabet with one letter missing
- Practice with each letter as a starting point throughout the deck

Students drag the letter that is missing from the backwards music alphabet to the light without a letter.

**Includes 49 cards!** 

Students drag the letter that is missing from the backwards music alphabet to the light without a letter.

Students play 20 cards each time they play.