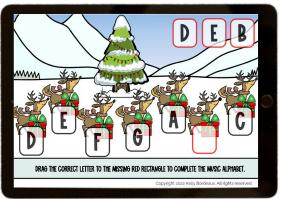

## **FEATURES**

- Music Alphabet moving forward ONLY
- Allows students to see the entire music alphabet with one letter missing
- Practice with each letter as a starting point throughout the deck

Students drag the letter that is missing from the backwards music alphabet to the light without a letter.

**Includes 49 cards!** 

Students drag the letter that is missing from the backwards music alphabet to the light without a letter.

Students play 20 cards each time they play.