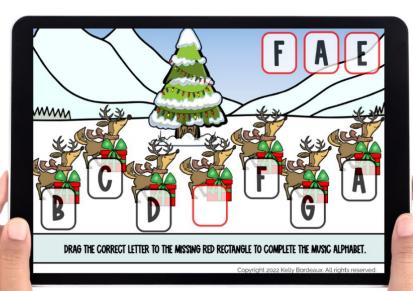

## **FEATURES**

- Music Alphabet moving forward ONLY
- Allows students to see the entire music alphabet with one letter missing
- Practice with each letter as a starting point throughout the deck

Students drag the letter that is missing from the backwards music alphabet to the light without a letter.

**Includes 49 cards!** 

Students drag the letter that is missing from the backwards music alphabet to the light without a letter.

Students play 20 cards each time they play.