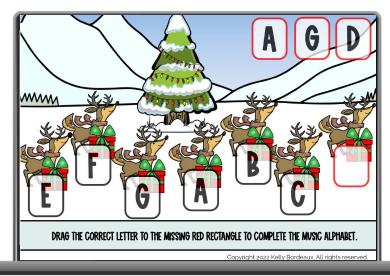

## **FEATURES**

- Music Alphabet moving forward ONLY
- Allows students to see the entire music alphabet with one letter missing
- Practice with each letter as a starting point throughout the deck

Students drag the letter that is missing from the backwards music alphabet to the light without a letter.

**Includes 49 cards!** 

Students drag the letter that is missing from the backwards music alphabet to the light without a letter.

Students play 20 cards each time they play.