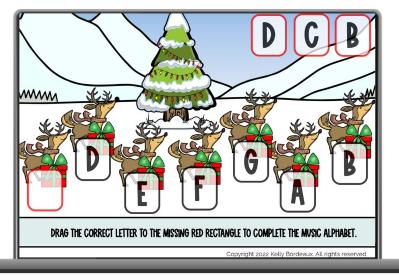

## **FEATURES**

- Music Alphabet moving forward ONLY
- Allows students to see the entire music alphabet with one letter missing
- Practice with each letter as a starting point throughout the deck

Students drag the letter that is missing from the backwards music alphabet to the light without a letter.

**Includes 49 cards!** 

Students drag the letter that is missing from the backwards music alphabet to the light without a letter.

Students play 20 cards each time they play.