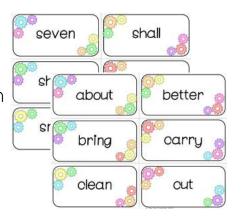

#### **Word Wall**

colors. You can It also comes in inkuse one solid set. saving white! You can a rainbow theme, print it on color paper, if or mix and desired.

match!

Two different style choices - the growth mindset head and the gears.

This word wall set comes with Kindergarten through 3<sup>rd</sup> grade Dolch words!

And a blank editable set of cards for creating your own words for the word wall