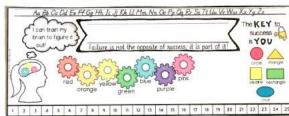

#### **Word Wall**

colors. You can It also comes in inkuse one solid set. saving white! You can a rainbow theme, print it on color paper, if or mix and desired.

match!

Two different style choices - the growth mindset head and the gears.