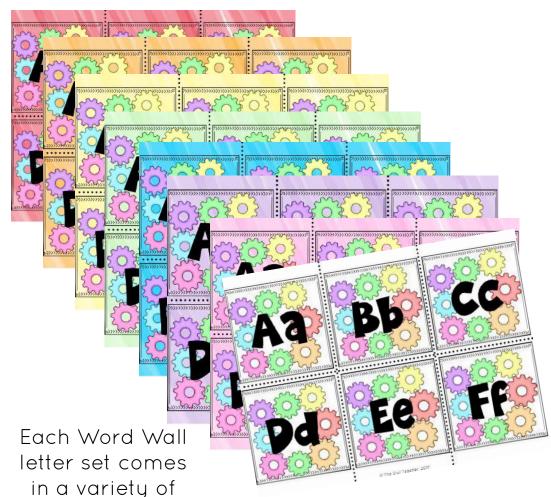

#### **Word Wall**

colors. You can It also comes in inkuse one solid set. saving white! You can a rainbow theme, print it on color paper, if or mix and desired.

match!

Two different style choices - the growth mindset head and the gears.

This word wall set comes with Kindergarten through 3<sup>rd</sup> grade Dolch words!

And a blank editable set of cards for creating your own words for the word wall