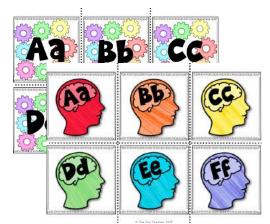

#### **Word Wall**

colors. You can It also comes in inkuse one solid set. saving white! You can a rainbow theme, print it on color paper, if or mix and desired.

match!

Two different style choices - the growth mindset head and the gears.

This word wall set comes with Kindergarten through 3<sup>rd</sup> grade Dolch words!

And a blank editable set of cards for creating your own words for the word wall