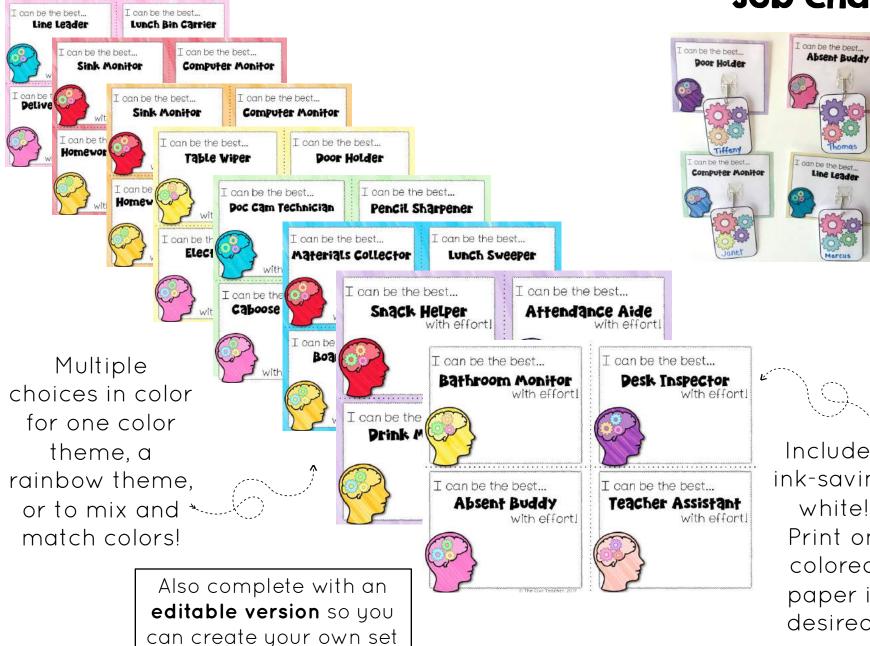

#### **Job Chart**

of job choices.

Includes ink-saving whitel Print on colored paper if desired