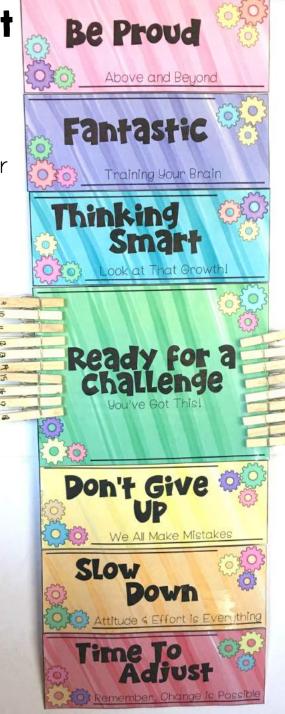

# **Behavior Clip Chart**

Comes in two different styles (growth mindset head and gears) and either color or white. Print on colored paper for the inksaving white, if desired.

Includes an EDITABLE version!

Each step aligns with Growth Mindset statements!