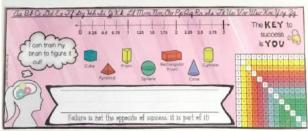

# **Behavior Clip Chart**

Comes in two different styles (growth mindset head and gears) and either color or white. Print on colored paper for the inksaving white, if desired.

Includes an EDITABLE version!

Each step aligns with Growth Mindset statements!