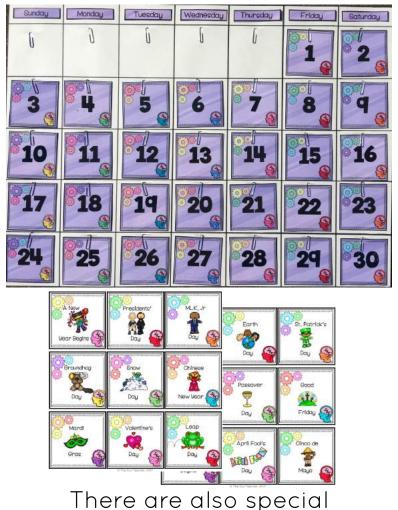

#### Includes an EDITABLE version!

Calendar & Weather Chart

Weather!

There are also cards in ink-saving white!

> Create a calendar in one color, in rainbow colors, or mix and match.

days and holiday cards! January April

Yesterday was The weather is Today is The Season is Tomorrow will be

Months, Days of the Week, Febr Seasons, and Way Wal June