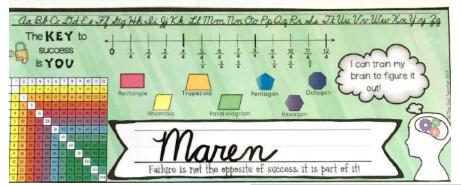

#### **EDITABLE!**

Comes in a variety of colors and ink-saving white!

- Cursive writing, 2D shapes, Fraction number line in fourths, Multiplication chart
- Cursive writing, 3D shapes, Decimal number line in quarters, Multiplication chart
- Print writing, Place value chart to billions, to scale centimeter ruler, Analog clock, and hundred chart
- Print writing, Basic 2D shapes, number line to 30, colors

### Labels

Two Different Sizes!

Color Pencil

Pencils

Crayons

The larger cards are 4" x 5" and the smaller cards are 2.5" x 3.5" each in size.

Color Pencils

markers