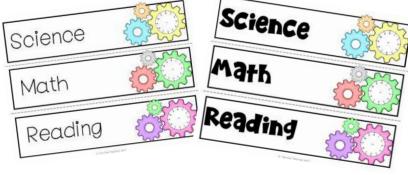

### **Schedule Cards**

And an editable version!

Reading

Math

Word Study

Lunch

Recess

Writing

Science

Social

Studies

Dismissal

And in ink-saving white! You can print on colored paper, if desired!

This helps match your classroom décor! You can have one solid color, a rainbow theme, or mix and match!