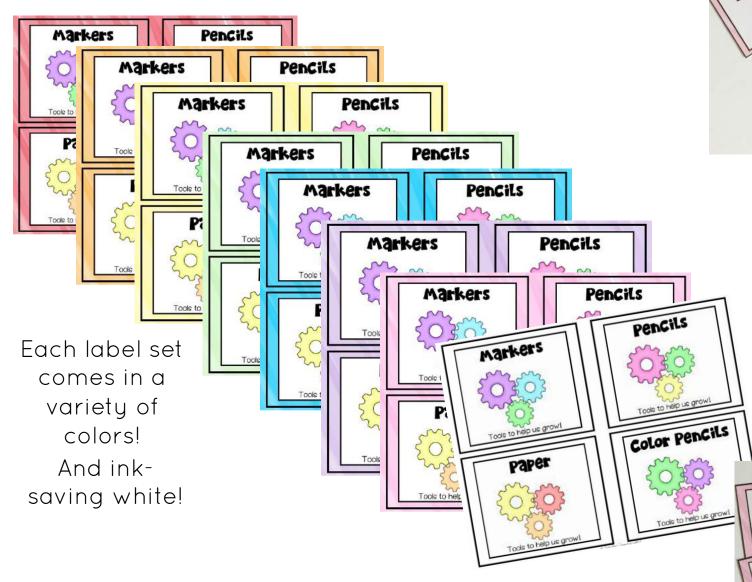

### Labels

Two Different Sizes!

Color Pencil

Pencils

Crayons

The larger cards are 4" x 5" and the smaller cards are 2.5" x 3.5" each in size.

Color Pencils

markers

Paper

Labels also come in an editable version!