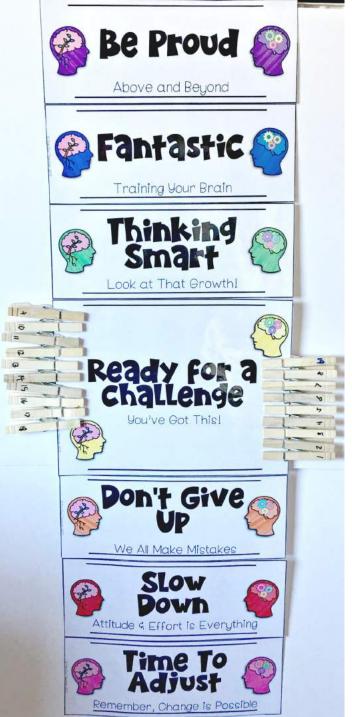

# **Behavior Clip Chart**

Comes in two different styles (growth mindset head and gears) and either color or white. Print on colored paper for the inksaving white, if desired.

Includes an EDITABLE version!

Each step aligns with Growth Mindset statements!