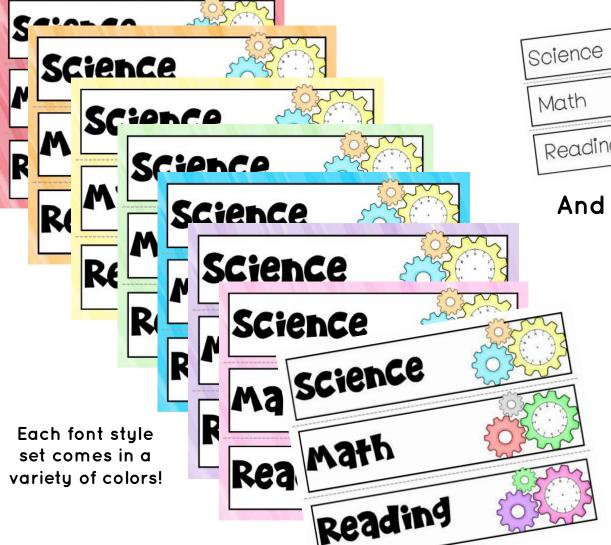

### **Schedule Cards**

And an editable version!

Reading

Math

Word Study

Lunch

Recess

Writing

Science

Social

Studies

Dismissal

And in ink-saving white! You can print on colored paper, if desired!

This helps match your classroom décor! You can have one solid color, a rainbow theme, or mix and match!