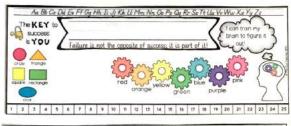

#### **Word Wall**

colors. You can It also comes in inkuse one solid set. saving white! You can a rainbow theme, print it on color paper, if or mix and desired.

match!

Two different style choices - the growth mindset head and the gears.