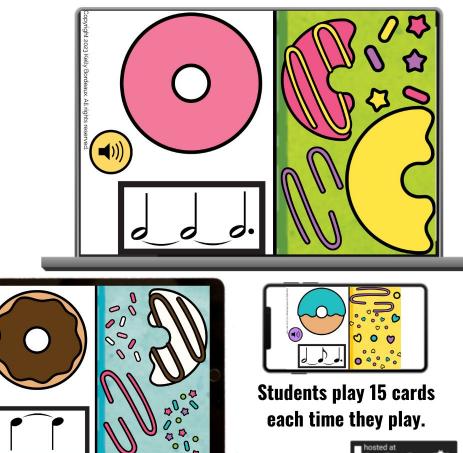

Students add the beats of the tied notes and then drag that many toppings to the donut.

Students add the beats of the tied notes and then drag that many toppings to the donut.

## **SCROLL to see Sample Cards!**

FEATURES

- Eighth, quarter, half, dotted quarter & dotted half notes
- 30 unique rhythms
- Stems up & stems down notes included!
- Cards assume a time signature with a 4 on the bottom