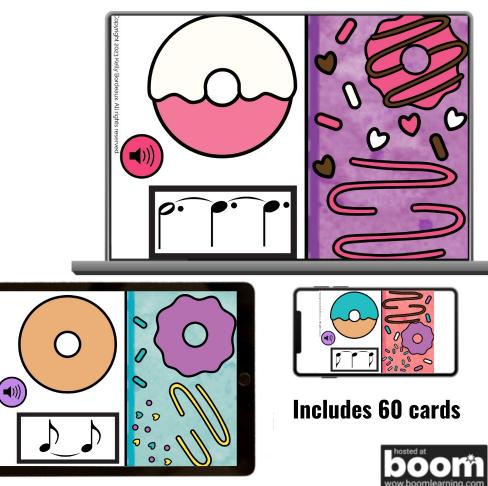

Students add the beats of the tied notes and then drag that many toppings to the donut.

Students add the beats of the tied notes and then drag that many toppings to the donut.

## **SCROLL to see Sample Cards!**

FEATURES

- Eighth, quarter, half, dotted quarter & dotted half notes
- 30 unique rhythms
- Stems up & stems down notes included!
- Cards assume a time signature with a 4 on the bottom