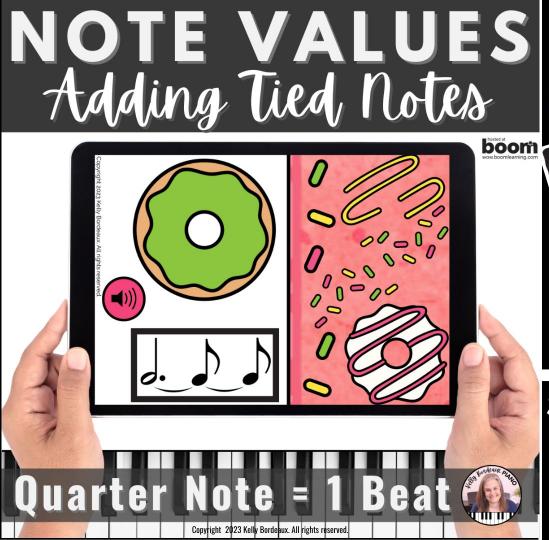

Students add the beats of the tied notes and then drag that many toppings to the donut.

Students add the beats of the tied notes and then drag that many toppings to the donut.