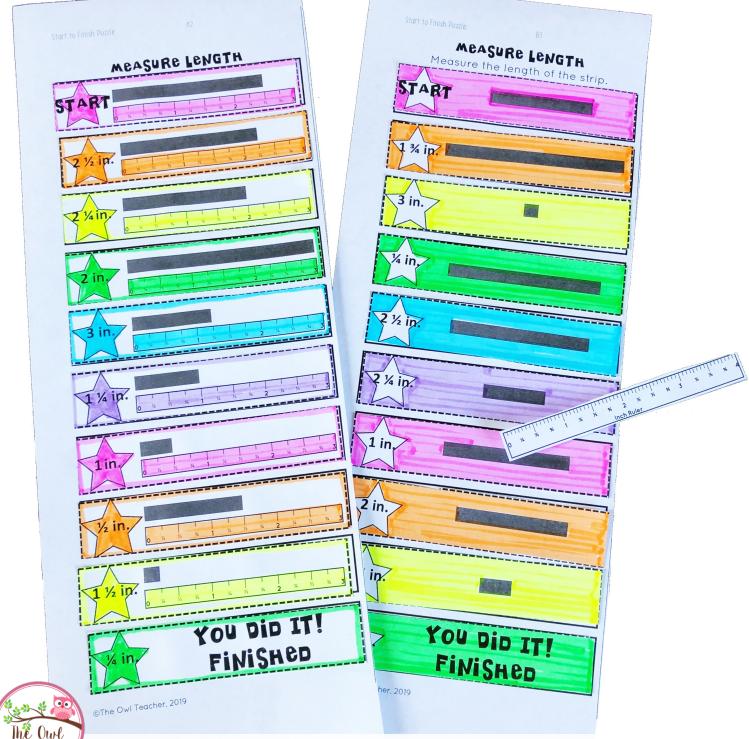

## MEASURE LENGTH INCH RULERS

## MEASURE LENGTH INCH RULERS

| 0 % ½ % 1 % ½ % 2 % ½ % 3 % ½ % 4             | 0 % ½ % 1 % ½ % 2 % ½ % 3 % ½ % 4               |
|-----------------------------------------------|-------------------------------------------------|
| Inch Ruler                                    | Inch Ruler                                      |
| 0 % ½ % 1 % ½ % 2 % ½ % 3 % ½ % 4             | 0 ¼ ½ ¾ 1 ¼ ½ ¾ 2 ¼ ½ ¾ 3 ¼ ½ ¾ 4               |
| Inch Ruler                                    | Inch Ruler                                      |
| Inch Ruler                                    | 0 ¼ ½ ¼ 1 ¼ ½ ¼ 2 ¼ ½ ¼ 3 ¼ ½ ¼ 4<br>Inch Ruler |
| 0 % ½ % 1 % ½ % 2 % ½ % 3 % ½ % 4             | 0 ¼ ½ ¼ 1 ¼ ½ ¼ 2 ¼ ½ ¼ 3 ¼ ½ ¼ 4               |
| Inch Ruler                                    | Inch Ruler                                      |
| 0 % % % 1 % % % 2 % % % 3 % % 4<br>Inch Ruler |                                                 |
| 0 % % % 1 % % % 2 % % % 3 % % 4               | 0 ¼ ½ ¼ 1 ¼ ½ ¼ 2 ¼ ½ ¼ 3 ¼ ½ ¼ 4               |
| Inch Ruler                                    | Inch Ruler                                      |
| 0 % % % 1 % % % 2 % % % 3 % % 4               | 0 % % % 1 % ½ % 2 % ½ % 3 % ½ % 4               |
| Inch Ruler                                    | Inch Ruler                                      |
| Inch Ruler                                    | 0 ¼ ½ ½ 1 ¼ ½ ½ 2 ¼ ½ ¼ 3 ¼ ½ ¼ 4<br>Inch Ruler |
| 0 % ½ % 1 % ½ % 2 % ½ % 3 % ½ % 4             | 0 % % % 1 % % % 2 % % % 3 % % % 4               |
| inch Ruler                                    | Inch Ruler                                      |
| 0 % % % 1 % % % 2 % % % 3 % % 4               | 0 ¼ ½ ¼ 1 ¼ ½ ¼ 2 ¼ ½ ¾ 3 ¼ ½ ¼ 4               |
| Inch Ruler                                    | Inch Ruler                                      |
| 0 % % % 1 % % 2 % % % 3 % % 4<br>Inch Ruler   |                                                 |
| 0 % % % 1 % % % 2 % % % 3 % % 4               | 0 ¼ ¼ 1 ¼ ½ ¼ 2 ¼ ½ ¾ 3 ¼ ¼ 4                   |
| Inch Ruler                                    | Inch Ruler                                      |
| 0 % ½ % 1 % ½ % 2 % ½ % 3 % ½ % 4             | 0 % % % 1 % % 2 % % 3 % % 4                     |
| Inch Ruler                                    | Inch Ruler                                      |
| 0 % % % 1 % % % 2 % % % 3 % % 4               | 0 % % % 1 % % % 2 % % % 3 % % 4                 |
| Inch Ruler                                    | Inch Ruler                                      |
| 0 % % % 1 % % % 2 % % % 3 % % 4               | 0 % % % 1 % % 2 % % % 3 % % 4                   |
| Inch Ruler                                    | Inch Ruler                                      |
| 0 % % % 1 % % % 2 % % % 3 % % 4               | 0 ¼ ½ ¼ 1 ¼ ½ ¼ 2 ¼ ½ ¾ 3 ¼ ½ ¼ 4               |
| Inch Ruler                                    | Inch Ruler                                      |