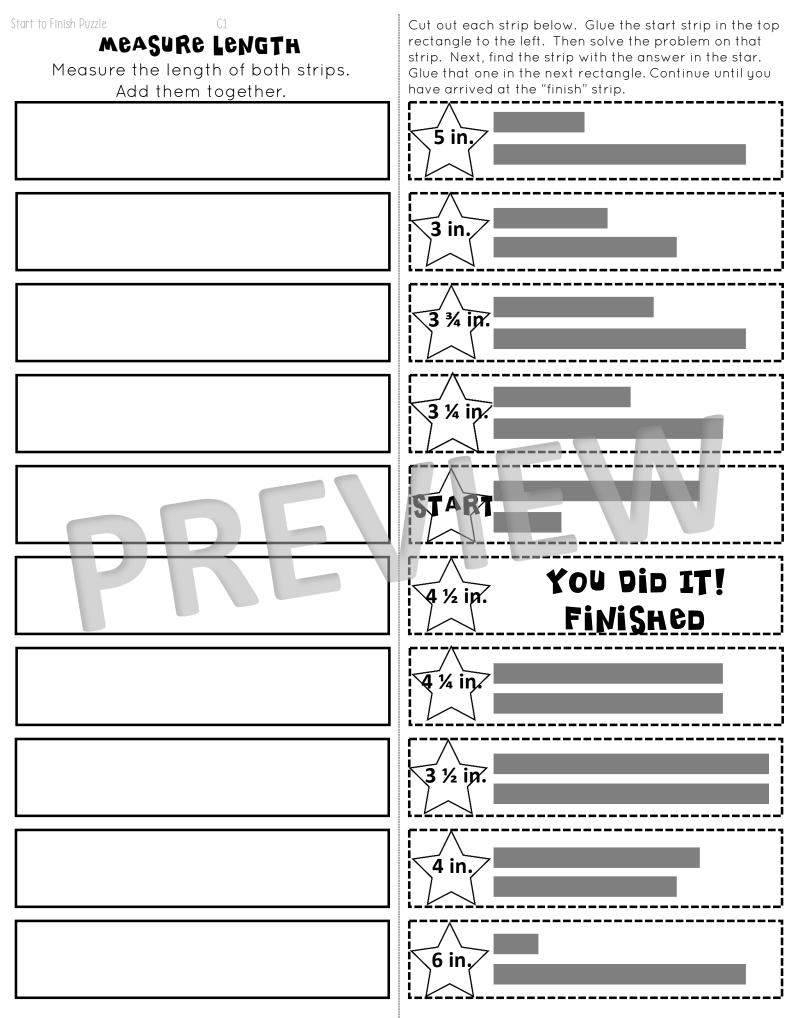

## MEASURE LENGTH INCH RULERS

## MEASURE LENGTH INCH RULERS

| 0 % ½ % 1 % ½ % 2 % ½ % 3 % ½ % 4             | 0 % ½ % 1 % ½ % 2 % ½ % 3 % ½ % 4               |
|-----------------------------------------------|-------------------------------------------------|
| Inch Ruler                                    | Inch Ruler                                      |
| 0 % ½ % 1 % ½ % 2 % ½ % 3 % ½ % 4             | 0 ¼ ½ ¾ 1 ¼ ½ ¾ 2 ¼ ½ ¾ 3 ¼ ½ ¾ 4               |
| Inch Ruler                                    | Inch Ruler                                      |
| Inch Ruler                                    | 0 ¼ ½ ¼ 1 ¼ ½ ¼ 2 ¼ ½ ¼ 3 ¼ ½ ¼ 4<br>Inch Ruler |
| 0 % ½ % 1 % ½ % 2 % ½ % 3 % ½ % 4             | 0 ¼ ½ ¼ 1 ¼ ½ ¼ 2 ¼ ½ ¼ 3 ¼ ½ ¼ 4               |
| Inch Ruler                                    | Inch Ruler                                      |
| 0 % % % 1 % % % 2 % % % 3 % % 4<br>Inch Ruler |                                                 |
| 0 % % % 1 % % % 2 % % % 3 % % 4               | 0 ¼ ½ ¼ 1 ¼ ½ ¼ 2 ¼ ½ ¼ 3 ¼ ½ ¼ 4               |
| Inch Ruler                                    | Inch Ruler                                      |
| 0 % % % 1 % % % 2 % % % 3 % % 4               | 0 % % % 1 % ½ % 2 % ½ % 3 % ½ % 4               |
| Inch Ruler                                    | Inch Ruler                                      |
| Inch Ruler                                    | 0 ¼ ½ ½ 1 ¼ ½ ½ 2 ¼ ½ ¼ 3 ¼ ½ ¼ 4<br>Inch Ruler |
| 0 % ½ % 1 % ½ % 2 % ½ % 3 % ½ % 4             | 0 % % % 1 % % % 2 % % % 3 % % % 4               |
| inch Ruler                                    | Inch Ruler                                      |
| 0 % % % 1 % % % 2 % % % 3 % % 4               | 0 ¼ ½ ¼ 1 ¼ ½ ¼ 2 ¼ ½ ¾ 3 ¼ ½ ¼ 4               |
| Inch Ruler                                    | Inch Ruler                                      |
| 0 % % % 1 % % 2 % % % 3 % % 4<br>Inch Ruler   |                                                 |
| 0 % % % 1 % % % 2 % % % 3 % % 4               | 0 ¼ ¼ 1 ¼ ½ ¼ 2 ¼ ½ ¾ 3 ¼ ¼ 4                   |
| Inch Ruler                                    | Inch Ruler                                      |
| 0 % ½ % 1 % ½ % 2 % ½ % 3 % ½ % 4             | 0 % % % 1 % % 2 % % 3 % % 4                     |
| Inch Ruler                                    | Inch Ruler                                      |
| 0 % % % 1 % % % 2 % % % 3 % % 4               | 0 % % % 1 % % % 2 % % % 3 % % 4                 |
| Inch Ruler                                    | Inch Ruler                                      |
| 0 % % % 1 % % % 2 % % % 3 % % 4               | 0 % % % 1 % % 2 % % % 3 % % 4                   |
| Inch Ruler                                    | Inch Ruler                                      |
| 0 % % % 1 % % % 2 % % % 3 % % 4               | 0 ¼ ½ ¼ 1 ¼ ½ ¼ 2 ¼ ½ ¾ 3 ¼ ½ ¼ 4               |
| Inch Ruler                                    | Inch Ruler                                      |