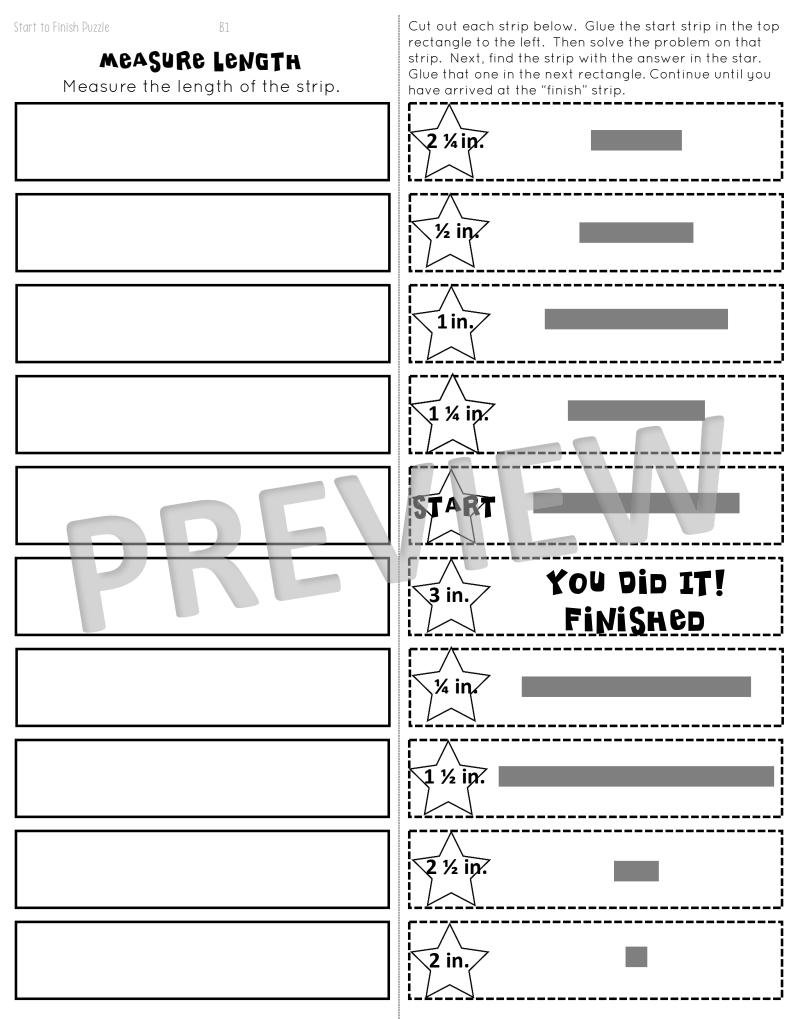

## MEASURE LENGTH INCH RULERS

## MEASURE LENGTH INCH RULERS

| 0 % ½ % 1 % ½ % 2 % ½ % 3 % ½ % 4             | 0 % ½ % 1 % ½ % 2 % ½ % 3 % ½ % 4               |
|-----------------------------------------------|-------------------------------------------------|
| Inch Ruler                                    | Inch Ruler                                      |
| 0 % ½ % 1 % ½ % 2 % ½ % 3 % ½ % 4             | 0 ¼ ½ ¾ 1 ¼ ½ ¾ 2 ¼ ½ ¾ 3 ¼ ½ ¾ 4               |
| Inch Ruler                                    | Inch Ruler                                      |
| Inch Ruler                                    | 0 ¼ ½ ¼ 1 ¼ ½ ¼ 2 ¼ ½ ¼ 3 ¼ ½ ¼ 4<br>Inch Ruler |
| 0 % ½ % 1 % ½ % 2 % ½ % 3 % ½ % 4             | 0 ¼ ½ ¼ 1 ¼ ½ ¼ 2 ¼ ½ ¼ 3 ¼ ½ ¼ 4               |
| Inch Ruler                                    | Inch Ruler                                      |
| 0 % % % 1 % % % 2 % % % 3 % % 4<br>Inch Ruler |                                                 |
| 0 % % % 1 % % % 2 % % % 3 % % 4               | 0 ¼ ½ ¼ 1 ¼ ½ ¼ 2 ¼ ½ ¼ 3 ¼ ½ ¼ 4               |
| Inch Ruler                                    | Inch Ruler                                      |
| 0 % % % 1 % % % 2 % % % 3 % % 4               | 0 % % % 1 % ½ % 2 % ½ % 3 % ½ % 4               |
| Inch Ruler                                    | Inch Ruler                                      |
| Inch Ruler                                    | 0 ¼ ½ ½ 1 ¼ ½ ½ 2 ¼ ½ ¼ 3 ¼ ½ ¼ 4<br>Inch Ruler |
| 0 % ½ % 1 % ½ % 2 % ½ % 3 % ½ % 4             | 0 % % % 1 % % % 2 % % % 3 % % % 4               |
| inch Ruler                                    | Inch Ruler                                      |
| 0 % % % 1 % % % 2 % % % 3 % % 4               | 0 ¼ ½ ¼ 1 ¼ ½ ¼ 2 ¼ ½ ¾ 3 ¼ ½ ¼ 4               |
| Inch Ruler                                    | Inch Ruler                                      |
| 0 % % % 1 % % 2 % % % 3 % % 4<br>Inch Ruler   |                                                 |
| 0 % % % 1 % % % 2 % % % 3 % % 4               | 0 ¼ ¼ 1 ¼ ½ ¼ 2 ¼ ½ ¾ 3 ¼ ¼ 4                   |
| Inch Ruler                                    | Inch Ruler                                      |
| 0 % ½ % 1 % ½ % 2 % ½ % 3 % ½ % 4             | 0 % % % 1 % % 2 % % 3 % % 4                     |
| Inch Ruler                                    | Inch Ruler                                      |
| 0 % % % 1 % % % 2 % % % 3 % % 4               | 0 % % % 1 % % % 2 % % % 3 % % 4                 |
| Inch Ruler                                    | Inch Ruler                                      |
| 0 % % % 1 % % % 2 % % % 3 % % 4               | 0 % % % 1 % % 2 % % % 3 % % 4                   |
| Inch Ruler                                    | Inch Ruler                                      |
| 0 % % % 1 % % % 2 % % % 3 % % 4               | 0 ¼ ½ ¼ 1 ¼ ½ ¼ 2 ¼ ½ ¾ 3 ¼ ½ ¼ 4               |
| Inch Ruler                                    | Inch Ruler                                      |