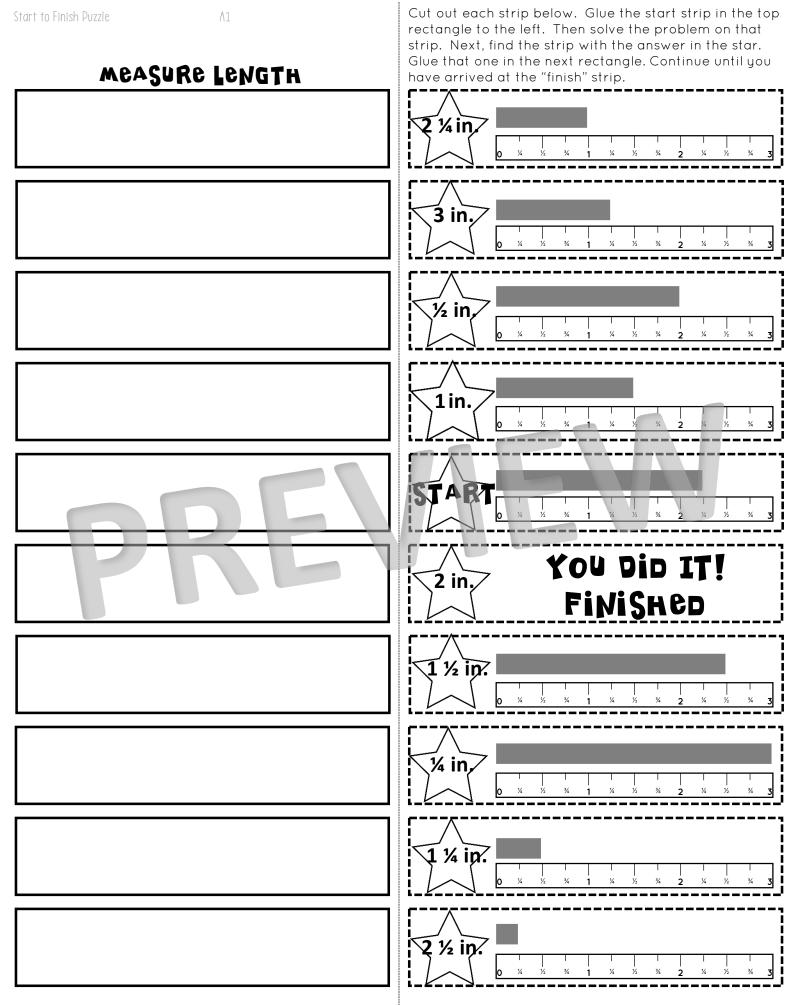

## MEASURE LENGTH INCH RULERS

## MEASURE LENGTH INCH RULERS

| 0 % ½ % 1 % ½ % 2 % ½ % 3 % ½ % 4             | 0 % ½ % 1 % ½ % 2 % ½ % 3 % ½ % 4               |
|-----------------------------------------------|-------------------------------------------------|
| Inch Ruler                                    | Inch Ruler                                      |
| 0 % ½ % 1 % ½ % 2 % ½ % 3 % ½ % 4             | 0 ¼ ½ ¾ 1 ¼ ½ ¾ 2 ¼ ½ ¾ 3 ¼ ½ ¾ 4               |
| Inch Ruler                                    | Inch Ruler                                      |
| Inch Ruler                                    | 0 ¼ ½ ¼ 1 ¼ ½ ¼ 2 ¼ ½ ¼ 3 ¼ ½ ¼ 4<br>Inch Ruler |
| 0 % ½ % 1 % ½ % 2 % ½ % 3 % ½ % 4             | 0 ¼ ½ ¼ 1 ¼ ½ ¼ 2 ¼ ½ ¼ 3 ¼ ½ ¼ 4               |
| Inch Ruler                                    | Inch Ruler                                      |
| 0 % % % 1 % % % 2 % % % 3 % % 4<br>Inch Ruler |                                                 |
| 0 % % % 1 % % % 2 % % % 3 % % 4               | 0 ¼ ½ ¼ 1 ¼ ½ ¼ 2 ¼ ½ ¼ 3 ¼ ½ ¼ 4               |
| Inch Ruler                                    | Inch Ruler                                      |
| 0 % % % 1 % % % 2 % % % 3 % % 4               | 0 % % % 1 % ½ % 2 % ½ % 3 % ½ % 4               |
| Inch Ruler                                    | Inch Ruler                                      |
| Inch Ruler                                    | 0 ¼ ½ ½ 1 ¼ ½ ½ 2 ¼ ½ ¼ 3 ¼ ½ ¼ 4<br>Inch Ruler |
| 0 % ½ % 1 % ½ % 2 % ½ % 3 % ½ % 4             | 0 % % % 1 % % % 2 % % % 3 % % % 4               |
| inch Ruler                                    | Inch Ruler                                      |
| 0 % % % 1 % % % 2 % % % 3 % % 4               | 0 ¼ ½ ¼ 1 ¼ ½ ¼ 2 ¼ ½ ¾ 3 ¼ ½ ¼ 4               |
| Inch Ruler                                    | Inch Ruler                                      |
| 0 % % % 1 % % 2 % % % 3 % % 4<br>Inch Ruler   |                                                 |
| 0 % % % 1 % % % 2 % % % 3 % % 4               | 0 ¼ ¼ 1 ¼ ½ ¼ 2 ¼ ½ ¾ 3 ¼ ¼ 4                   |
| Inch Ruler                                    | Inch Ruler                                      |
| 0 % ½ % 1 % ½ % 2 % ½ % 3 % ½ % 4             | 0 % % % 1 % % 2 % % 3 % % 4                     |
| Inch Ruler                                    | Inch Ruler                                      |
| 0 % % % 1 % % % 2 % % % 3 % % 4               | 0 % % % 1 % % % 2 % % % 3 % % 4                 |
| Inch Ruler                                    | Inch Ruler                                      |
| 0 % % % 1 % % % 2 % % % 3 % % 4               | 0 % % % 1 % % 2 % % % 3 % % 4                   |
| Inch Ruler                                    | Inch Ruler                                      |
| 0 % % % 1 % % % 2 % % % 3 % % 4               | 0 ¼ ½ ¼ 1 ¼ ½ ¼ 2 ¼ ½ ¾ 3 ¼ ½ ¼ 4               |
| Inch Ruler                                    | Inch Ruler                                      |