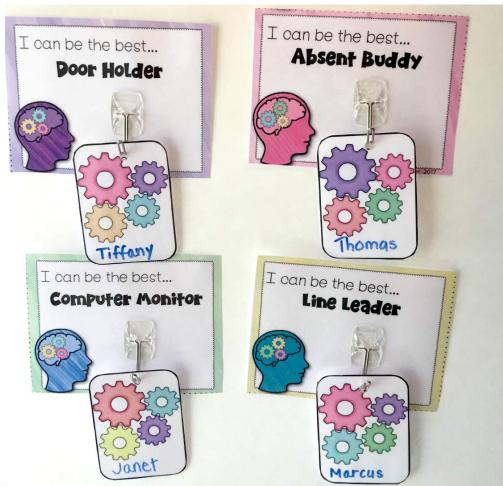

## Classroom Decor Job Chart Growth Mindset

Also complete with an editable T can be the best... I can be the best... Lunch Bin Carrier Line Leader version so you can create your own can be the best ... I can be the best... set of job choices. Sink Monitor Computer Monitor oan be t DeLive I can be the best T can be the best... Sink Monitor Computer Monitor can be T can be the best... T can be the best... Homewor Table Wiper Door Holder I can be the best... T can be the best... Homew Doc Cam Technician Pencil Sharpener T can be the best... I can be the best... can be th ELECI Materials Collector Lunch Sweeper with T can be the best... T can be the best... I can be the Caboose Snack Helper Attendance Aide wit with effort! with effort I can be Boa I can be the best... I can be the best... Multiple with Bathroom Monitor **Desk Inspector** choices in color with effort! with effort! I can be the for one color Drink M Includes theme, a ink-saving rainbow theme. I can be the best .... I can be the best .... Absent Buddy Teacher Assistant whitel or to mix and with effort! with effort! Print on match colors! colored paper if desired!