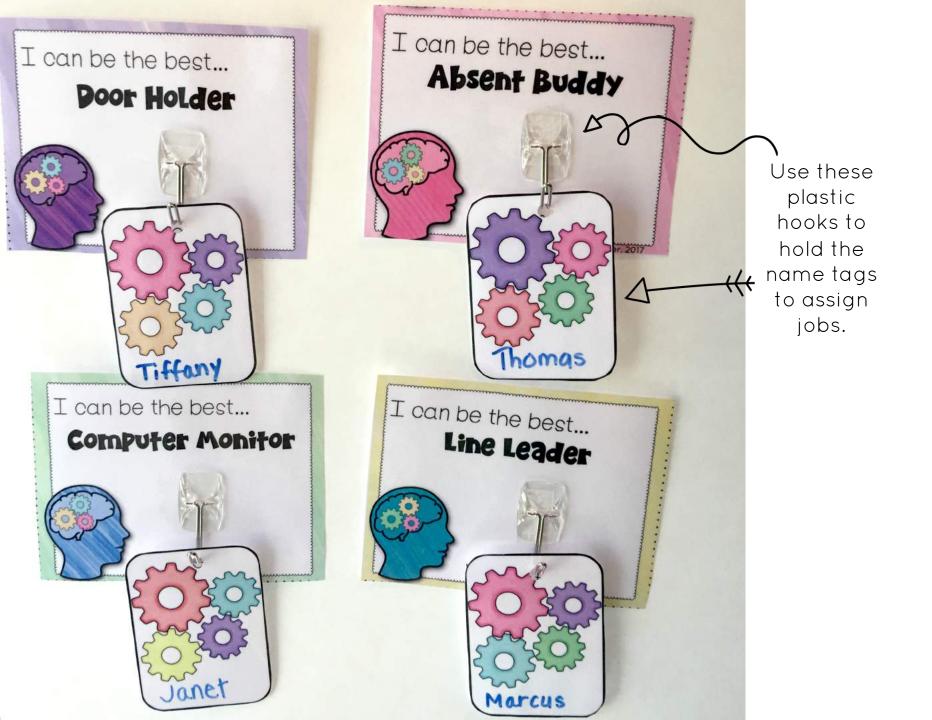

## Classroom Decor Job Chart Growth Mindset

Also complete with an editable T can be the best... I can be the best... Lunch Bin Carrier Line Leader version so you can create your own can be the best ... I can be the best... set of job choices. Sink Monitor Computer Monitor oan be t DeLive I can be the best T can be the best... Sink Monitor Computer Monitor can be T can be the best... T can be the best... Homewor Table Wiper Door Holder I can be the best... T can be the best... Homew Doc Cam Technician Pencil Sharpener T can be the best... I can be the best... can be th ELECI Materials Collector Lunch Sweeper with T can be the best... T can be the best... I can be the Caboose Snack Helper Attendance Aide wit with effort! with effort I can be Boa I can be the best... I can be the best... Multiple with Bathroom Monitor **Desk Inspector** choices in color with effort! with effort! I can be the for one color Drink M Includes theme, a ink-saving rainbow theme. I can be the best .... I can be the best .... Absent Buddy Teacher Assistant whitel or to mix and with effort! with effort! Print on match colors! colored paper if desired!