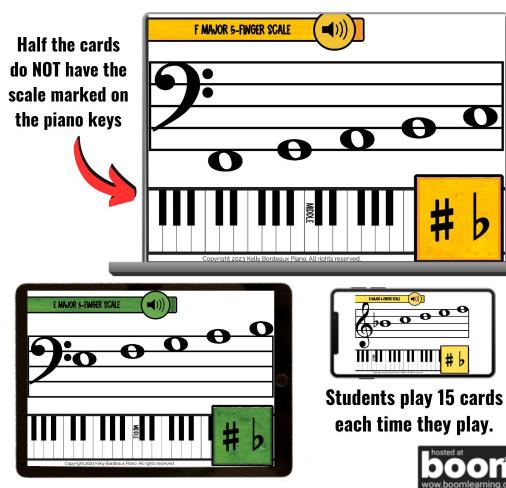

## 

Comprehensively reivews all MAJOR 5-finger scales on treble & bass staves with reference keyboard.

- Every major 5-finger scale scale on the staff (4 cards each)
- Includes 2 types of cards-Half with scale marked on keys & half without
- **Dragging accidentals** to complete the scale on the staff