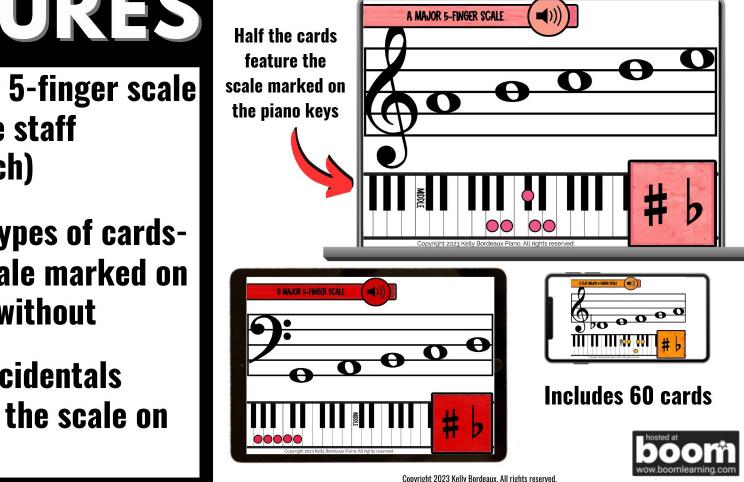

## 

Comprehensively reivews all MAJOR 5-finger scales on treble & bass staves with reference keyboard.

- Every major 5-finger scale scale on the staff (4 cards each)
- Includes 2 types of cards-Half with scale marked on keys & half without
- **Dragging accidentals** to complete the scale on the staff