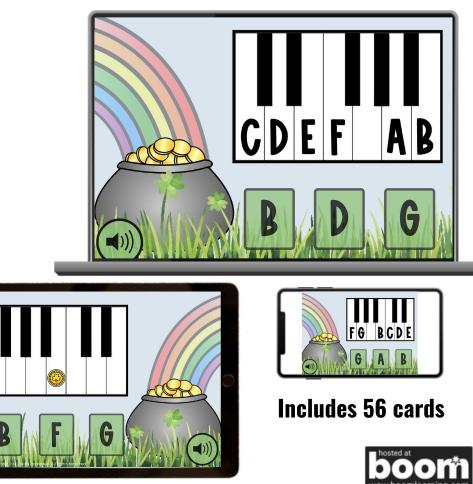

## FEATURES

- St. Patrick's Day-themed cards
- Students identify which letter of the musical alphabet is missing on the piano keys
- Also, identify one piano key name at a time
- Musical alphabet review

Extensive musical alphabet and white piano key name review!

Extensive musical alphabet and white piano key name review!

Use During Online & In-Person PIANO LESSONS:

- As a Teaching Tool
- End-of-Lesson Game
- For At-Home Practice
- Fun Off-the-Bench Activity