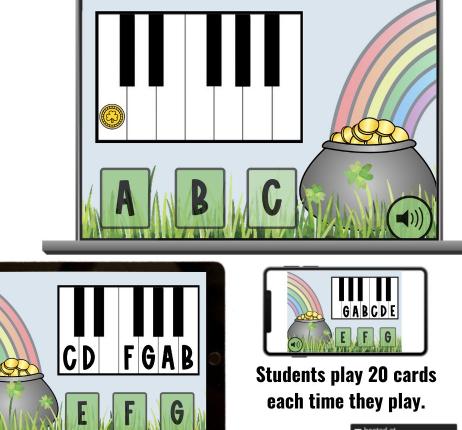

## FEATURES

- St. Patrick's Day-themed cards
- Students identify which letter of the musical alphabet is missing on the piano keys
- Also, identify one piano key name at a time
- Musical alphabet review

Extensive musical alphabet and white piano key name review!

Extensive musical alphabet and white piano key name review!

Use During Online & In-Person PIANO LESSONS:

- As a Teaching Tool
- End-of-Lesson Game
- For At-Home Practice
- Fun Off-the-Bench Activity