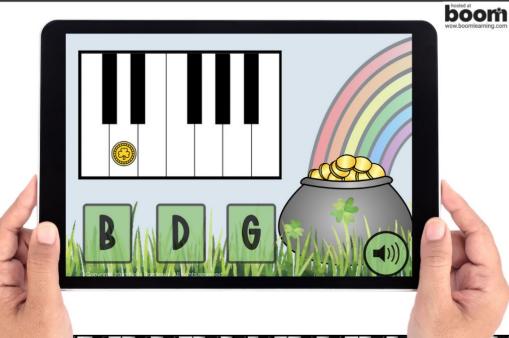

## FEATURES

- St. Patrick's Day-themed cards
- Students identify which letter of the musical alphabet is missing on the piano keys
- Also, identify one piano key name at a time
- Musical alphabet review

Extensive musical alphabet and white piano key name review!

Extensive musical alphabet and white piano key name review!

Use During Online & In-Person PIANO LESSONS:

- As a Teaching Tool
- End-of-Lesson Game
- For At-Home Practice
- Fun Off-the-Bench Activity