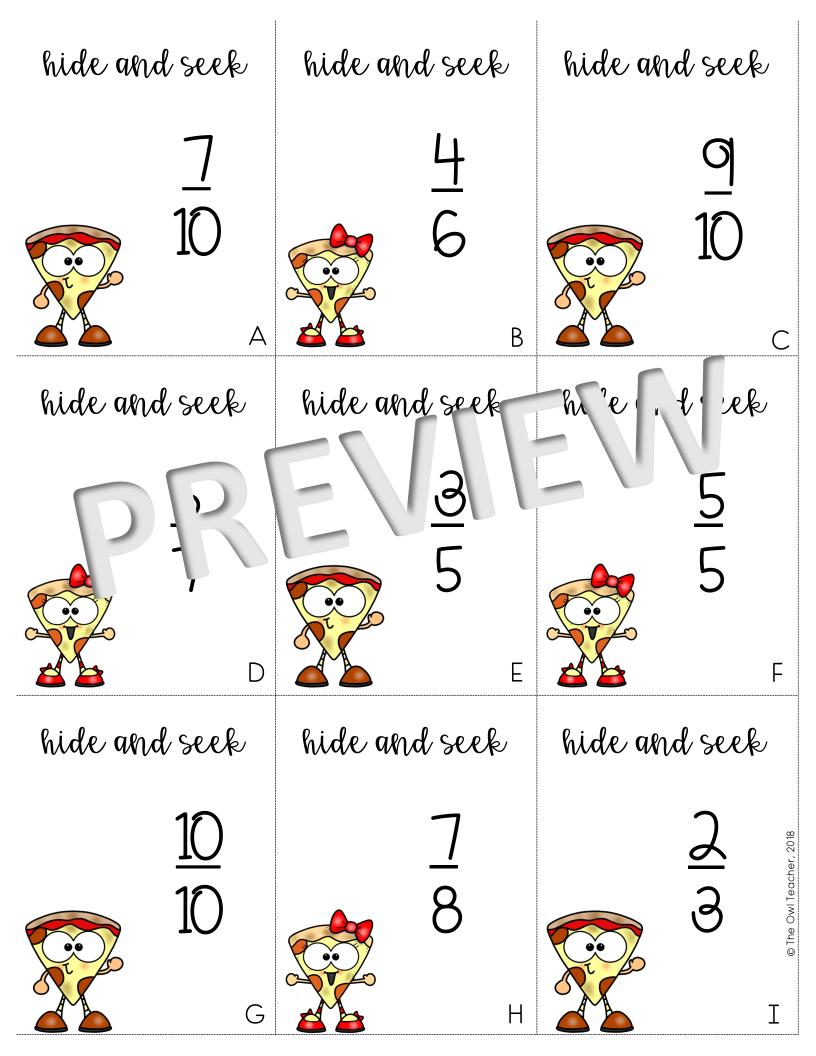

2.) Cut out the hide and seek answer cards. Provide each student with at least one card.

3.) Have students either work individually or in partners to find the strips hidden around the room that matches their answer.

| 4.) Have students record the letter from the the caseek a we contain he |
|-------------------------------------------------------------------------|
| box that corresponds with the rember ( the lide indexed in Ii           |
| desired, have students what the nuest in air the inswer too             |
| av stud its pe strip, a and the ever cards with a                       |
| a arei stuli i pair                                                     |
| 6 ave stude s co vue until all cards have been solved or time has run   |