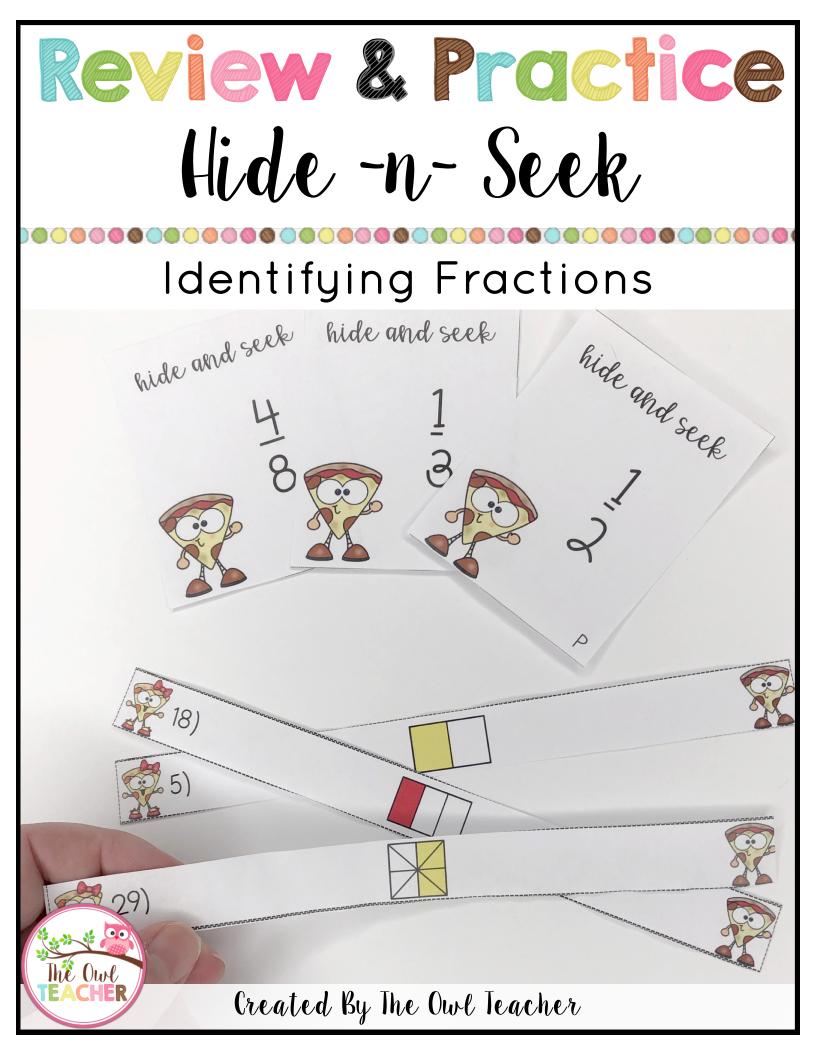

## teacher information page

This is a review game to help students practice identifying fractions.

1.) Cut out the hide and seek strips. Then hide them around the room in nook and crannies. If desired, fold them.

2.) Cut out the hide and seek answer cards. Provide each student with at least one card.

3.) Have students either work individually or in partners to find the strips hidden around the room that matches their answer.

| 4.) Have students record the letter from the the caseek a we contain he |
|-------------------------------------------------------------------------|
| box that corresponds with the rember ( the lide indexed in Ii           |
| desired, have students what the nuest in air the inswer too             |
| av stud its pe strip, a and the ever cards with a                       |
| a arei stuli i pair                                                     |
| 6 ave stude s co vue until all cards have been solved or time has run   |

6.) ave stude is commue until all cards have been solved or time has run ou

Note:

-For repeated use, you may wish to laminate the strips and answer cards. However, it will be difficult to fold the strips.

## hide and seek strips

Name