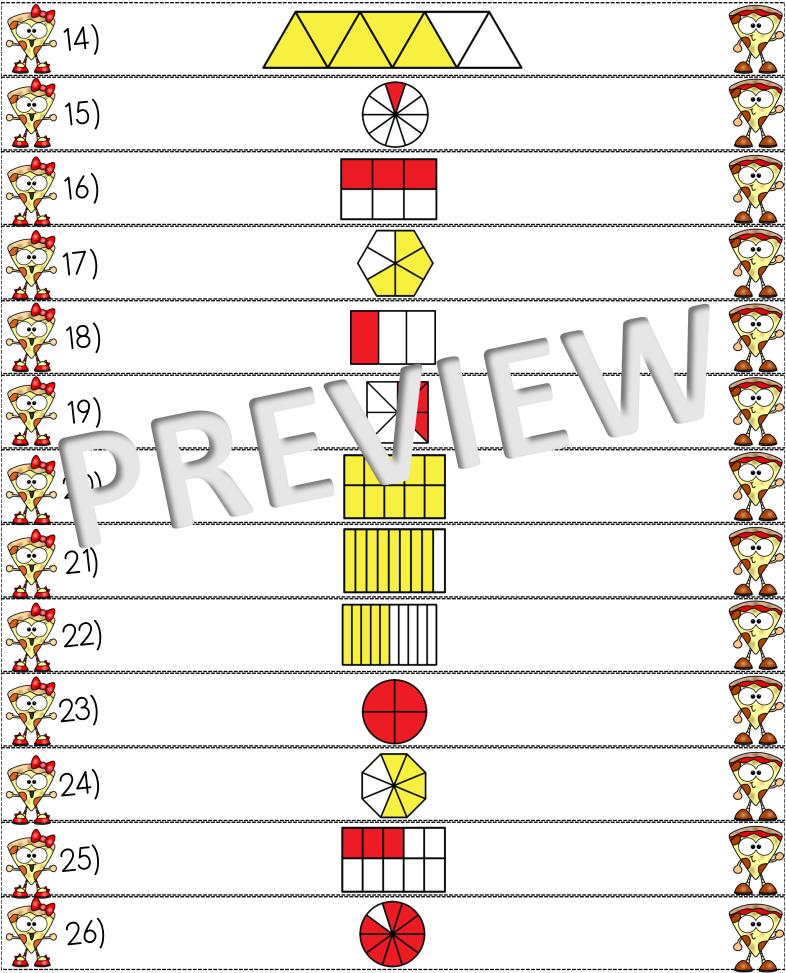

n Ii           |
| desired, have students what the nuest in air the inswer too             |
| av stud its pe strip, a and the ever cards with a                       |
| a arei stuli i pair                                                     |
| 6 ave stude s co vue until all cards have been solved or time has run   |

6.) ave stude is commue until all cards have been solved or time has run ou

Note:

-For repeated use, you may wish to laminate the strips and answer cards. However, it will be difficult to fold the strips.

-Cards are provided in both color and black and white versions.

-Alternatively this can be done in a center or a group.

-An answer key has been provided, but it doesn't have the question and answers. It only contains the numbers and letters.

## hide and seek strips





Name



## hide and seek recording sheet



| 1  | 2                       | 3        |
|----|-------------------------|----------|
| 4  | 5                       | 6        |
| 7  | 8                       | q        |
| 10 | 11<br>14                | 12       |
| 16 |                         | 18       |
| 19 | 20                      | 21       |
| 22 | 23                      | 24       |
| 25 | 26                      | 27       |
| 28 | 29                      | 30       |
| 31 | ૩ૂ                      | <u> </u> |
| 34 | 35                      | 36       |
| 37 | 38                      | 30       |
|    | © The Owl Teacher, 2018 |          |