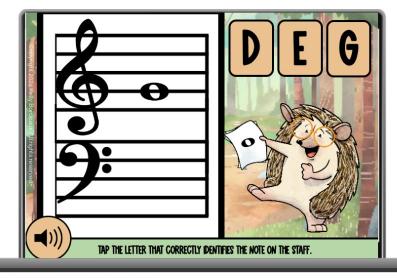

## NOTE NAMES on the grand Staff

**SCROLL to see Sample Cards!** 

Digital flashcards that review 3 beginning landmark notes on the grand staff.

38 cards included

Digital flashcards that review 3 beginning landmark notes on the grand staff.

Students play 20 cards each time they play.