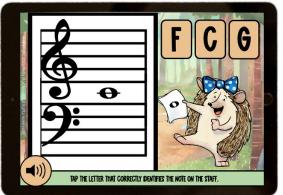

## NOTE NAMES on the grand Staff

**SCROLL to see Sample Cards!** 

## INCLUDES

- Bass F (F3), Treble G (G4) & Middle C - Treble & Bass (C4)
- Quarter, half, dotted half & whole notes on the staff
- The hedgehog on each card holds the same type of note pictured on the staff for extra review

Digital flashcards that review 3 beginning landmark notes on the grand staff.

38 cards included

Digital flashcards that review 3 beginning landmark notes on the grand staff.

Students play 20 cards each time they play.