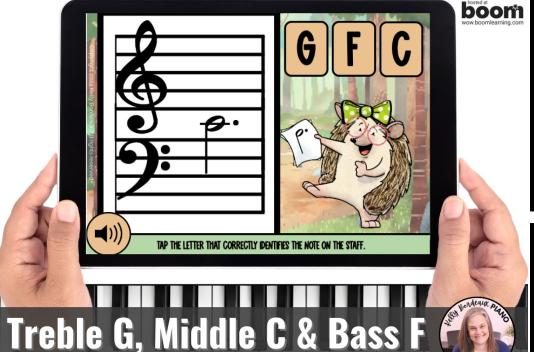

## NOTE NAMES on the grand Staff

**SCROLL to see Sample Cards!** 

## INCLUDES

- Bass F (F3), Treble G (G4) & Middle C - Treble & Bass (C4)
- Quarter, half, dotted half & whole notes on the staff
- The hedgehog on each card holds the same type of note pictured on the staff for extra review

Digital flashcards that review 3 beginning landmark notes on the grand staff.

38 cards included

Digital flashcards that review 3 beginning landmark notes on the grand staff.

Students play 20 cards each time they play.