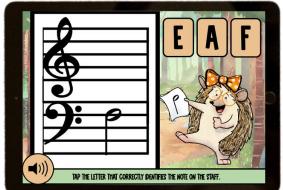

## NOTE NAMES on the grand Staff

**SCROLL to see Sample Cards!** 

Digital flashcards that review 3 beginning landmark notes on the grand staff.

38 cards included

Digital flashcards that review 3 beginning landmark notes on the grand staff.

Students play 20 cards each time they play.