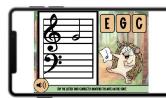

## NOTE NAMES on the grand Staff

**SCROLL to see Sample Cards!** 

## INCLUDES

- Bass F (F3), Treble G (G4) & Middle C - Treble & Bass (C4)
- Quarter, half, dotted half & whole notes on the staff
- The hedgehog on each card holds the same type of note pictured on the staff for extra review

Digital flashcards that review 3 beginning landmark notes on the grand staff.

38 cards included

Digital flashcards that review 3 beginning landmark notes on the grand staff.

Students play 20 cards each time they play.