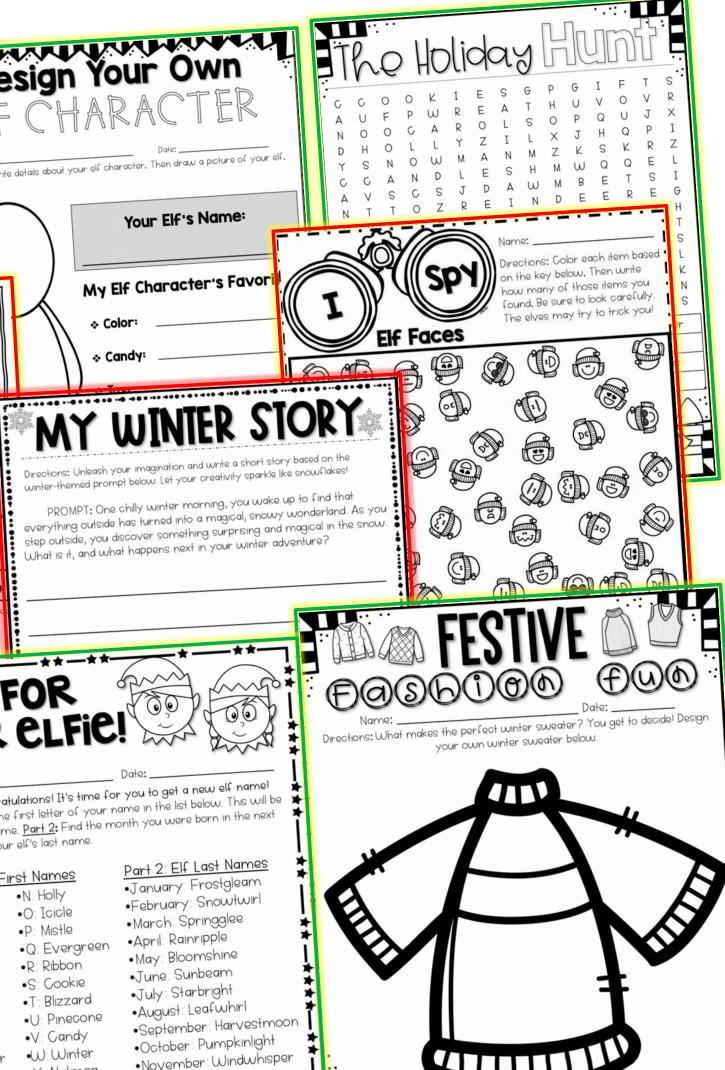

# A variety of MATH & ELA (ON(EPTS (OVERED

- **NO DIGITAL VERSION**
- NON-EDITABLE
- STUDENTS CAN SELF-CHECK
- **25 WORKSHEETS INCLUDED**

| HOLID     Heat Loop     Holiday questions     I. Does your family celebrate any holiday     what do you celebrate?      2. Describe your holiday traditions?                                                                                                                                                                                                 | elow. Don't forget Pag<br>rs during December? If                  |                                                                                                                                                         |
|--------------------------------------------------------------------------------------------------------------------------------------------------------------------------------------------------------------------------------------------------------------------------------------------------------------------------------------------------------------|-------------------------------------------------------------------|---------------------------------------------------------------------------------------------------------------------------------------------------------|
| The Holiday<br>興興 興興 興興 興史<br>Marne:<br>Directions: It's time to buy gifts fe<br>adding and subtracting the prices. With<br>Fieldy Bear                                                                                                                                                                                                                      | ₽ SP<br>Date:                                                     | Ithm your budget by                                                                                                                                     |
| Name:                                                                                                                                                                                                                                                                                                                                                        | ront winter holida 🖊 🕳                                            | Cook                                                                                                                                                    |
| Keep track of the letters you write in output at the end.                                                                                                                                                                                                                                                                                                    |                                                                   | Name:<br>Directions: Congratu<br>Part 1: Look for the f<br>your elf's first name<br>list. This will be your                                             |
| <ul> <li>A festive plant often associated with Christmas kisses:</li> <li>A festive plant often associated with Christmas kisses:</li> <li>Bright lights used in Kwanzaa and Diwali celebrations:</li> <li>Browy figure often made in winter:</li> <li>Snowy figure often made in winter:</li> <li>5. A type of song sung during the holiday seas</li> </ul> | 6.Mistletoe<br>7.Candles<br>8.Kwanzaa<br>9.Cocoa<br>10.Candy Cane | Part 1: Elf Fir<br>• A: Pepper<br>• B: Glitter<br>• C: Twinkle<br>• D: Sparkle<br>• E: Frosty<br>• F: Jingle<br>• G: Snowy<br>• H: Tinsel<br>• I: Merry |