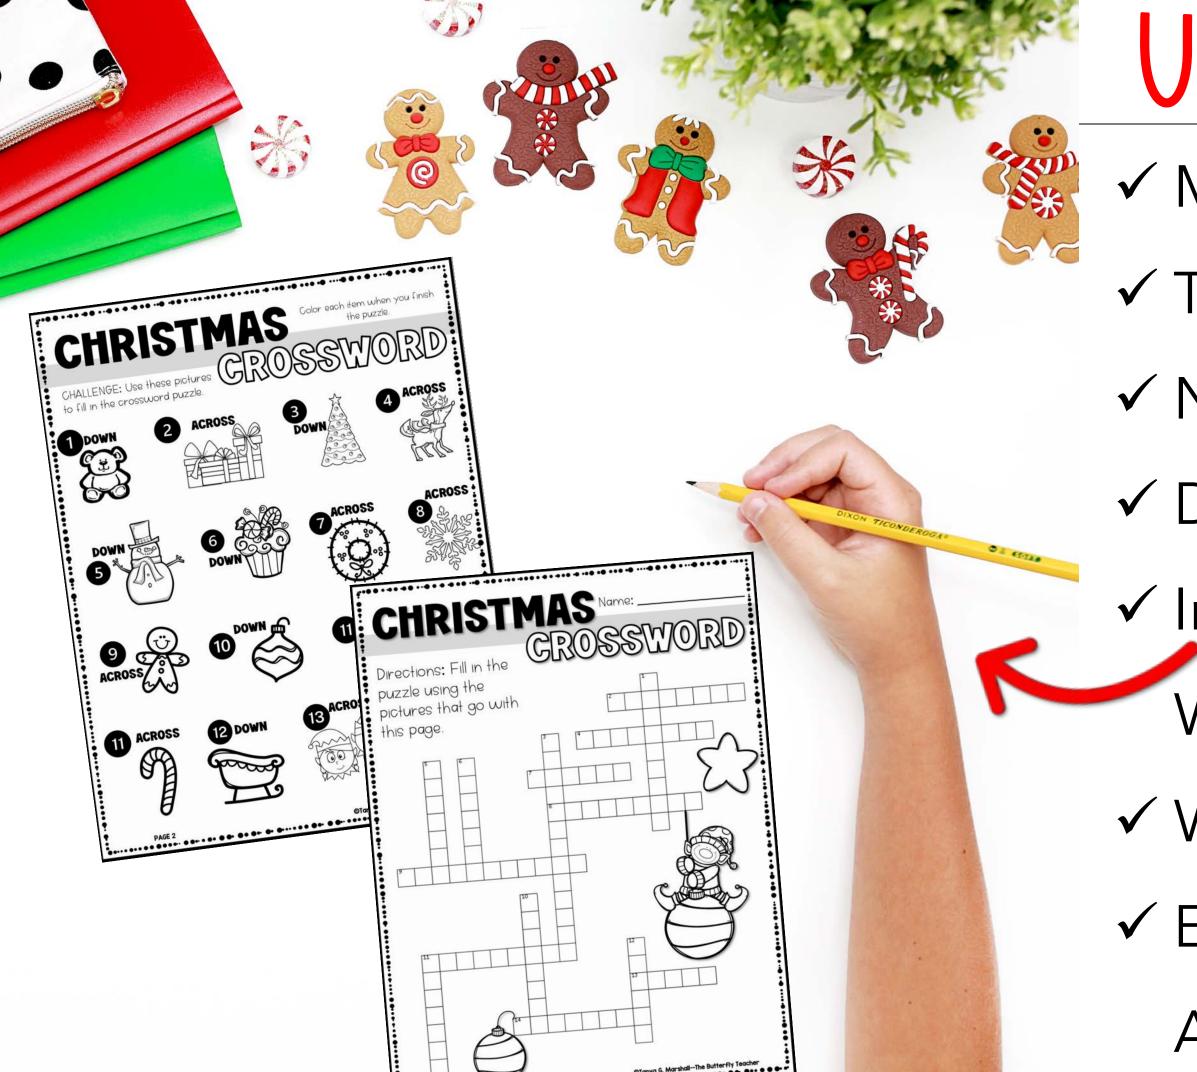

# A variety of MATH & ELA (ON(EPTS (OVERED

- **NO DIGITAL VERSION**
- NON-EDITABLE
- STUDENTS CAN SELF-CHECK
- **25 WORKSHEETS INCLUDED**

| HOLID     Heat Loop     Holiday questions     I. Does your family celebrate any holiday     what do you celebrate?      2. Describe your holiday traditions?                                                                                                                                                                                                 | elow. Don't forget Pag<br>rs during December? If                  |                                                                                                                                                         |
|--------------------------------------------------------------------------------------------------------------------------------------------------------------------------------------------------------------------------------------------------------------------------------------------------------------------------------------------------------------|-------------------------------------------------------------------|---------------------------------------------------------------------------------------------------------------------------------------------------------|
| The Holiday<br>興興 興興 興興 興史<br>Marne:<br>Directions: It's time to buy gifts fe<br>adding and subtracting the prices. With<br>Fieldy Bear                                                                                                                                                                                                                      | ₽ SP<br>Date:                                                     | Ithm your budget by                                                                                                                                     |
| Name:                                                                                                                                                                                                                                                                                                                                                        | ront winter holida 🖊 🕳                                            | Cook                                                                                                                                                    |
| Keep track of the letters you write in output at the end.                                                                                                                                                                                                                                                                                                    |                                                                   | Name:<br>Directions: Congratu<br>Part 1: Look for the f<br>your elf's first name<br>list. This will be your                                             |
| <ul> <li>A festive plant often associated with Christmas kisses:</li> <li>A festive plant often associated with Christmas kisses:</li> <li>Bright lights used in Kwanzaa and Diwali celebrations:</li> <li>Browy figure often made in winter:</li> <li>Snowy figure often made in winter:</li> <li>5. A type of song sung during the holiday seas</li> </ul> | 6.Mistletoe<br>7.Candles<br>8.Kwanzaa<br>9.Cocoa<br>10.Candy Cane | Part 1: Elf Fir<br>• A: Pepper<br>• B: Glitter<br>• C: Twinkle<br>• D: Sparkle<br>• E: Frosty<br>• F: Jingle<br>• G: Snowy<br>• H: Tinsel<br>• I: Merry |