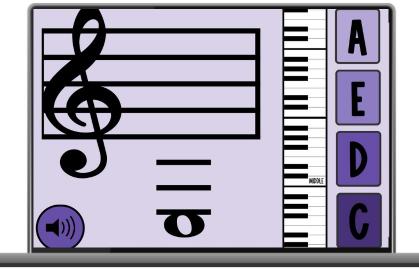

## INCLUDES

- Bass Staff Ledger Line Notes (F1-C2 & E4-B4)
- Treble Staff Ledger Lines
  Notes (D3-A3 & C6-G6)
- 20 cards have the piano key marked that corresponds with the note on the staff

Digital flashcards that review notes with 2-4 ledger lines above & below the treble & bass staves.

Digital flashcards that review notes with 2-4 ledger lines above & below the treble & bass staves.

Students play 20 cards each time they play.