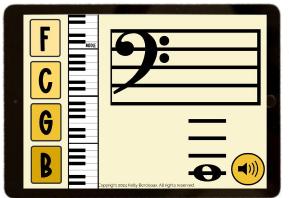

## NOTE NAMES on the Staff

**SCROLL to see Sample Cards!** 

## INCLUDES

- Bass Staff Ledger Line Notes (F1-C2 & E4-B4)
- Treble Staff Ledger Lines
  Notes (D3-A3 & C6-G6)
- 20 cards have the piano key marked that corresponds with the note on the staff

Digital flashcards that review notes with 2-4 ledger lines above & below the treble & bass staves.

Digital flashcards that review notes with 2-4 ledger lines above & below the treble & bass staves.

Students play 20 cards each time they play.