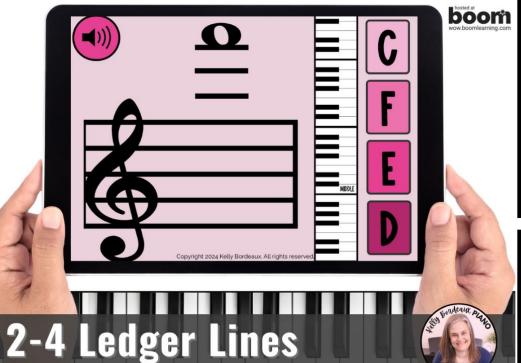

## INCLUDES

- Bass Staff Ledger Line Notes (F1-C2 & E4-B4)
- Treble Staff Ledger Lines
  Notes (D3-A3 & C6-G6)
- 20 cards have the piano key marked that corresponds with the note on the staff

Digital flashcards that review notes with 2-4 ledger lines above & below the treble & bass staves.

Digital flashcards that review notes with 2-4 ledger lines above & below the treble & bass staves.

Students play 20 cards each time they play.