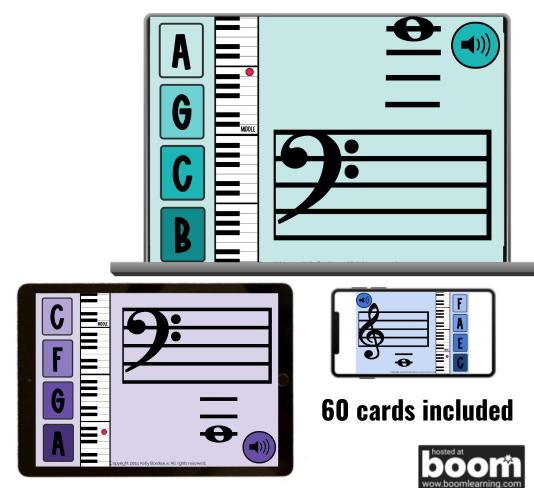

## INCLUDES

- Bass Staff Ledger Line Notes (F1-C2 & E4-B4)
- Treble Staff Ledger Lines
  Notes (D3-A3 & C6-G6)
- 20 cards have the piano key marked that corresponds with the note on the staff

Digital flashcards that review notes with 2-4 ledger lines above & below the treble & bass staves.

Digital flashcards that review notes with 2-4 ledger lines above & below the treble & bass staves.

Students play 20 cards each time they play.