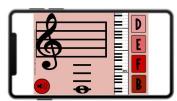

## NOTE NAMES on the Staff

**SCROLL to see Sample Cards!** 

## INCLUDES

- Bass Staff Ledger Line Notes (F1-C2 & E4-B4)
- Treble Staff Ledger Lines
  Notes (D3-A3 & C6-G6)
- 20 cards have the piano key marked that corresponds with the note on the staff

Digital flashcards that review notes with 2-4 ledger lines above & below the treble & bass staves.

Digital flashcards that review notes with 2-4 ledger lines above & below the treble & bass staves.

Students play 20 cards each time they play.