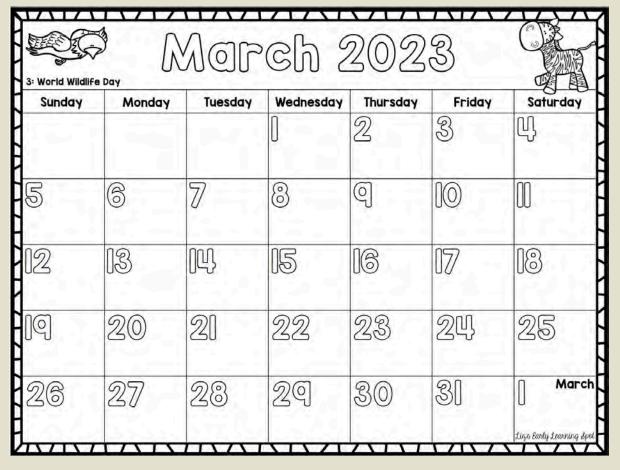

### March 2023

| 3: | World | Wildlife | Day         |
|----|-------|----------|-------------|
| o. |       |          | <b>vu</b> y |

| 3. World Wildlife                                | - Duy                                            | 1                                                |                                                  | <u>r</u> |                                       |                                  |
|--------------------------------------------------|--------------------------------------------------|--------------------------------------------------|--------------------------------------------------|----------|---------------------------------------|----------------------------------|
| Sunday                                           | Monday                                           | Tuesday                                          | Wednesday                                        | Thursday | Friday                                | Saturday                         |
|                                                  |                                                  |                                                  |                                                  | 2        | 3                                     | <u>U</u>                         |
| 5                                                | 6                                                | 7                                                | 00                                               | <u>Q</u> |                                       |                                  |
| 12                                               | [3                                               |                                                  | 15                                               |          | 07                                    |                                  |
|                                                  | 20                                               | 20                                               | 22                                               | 23       | 24                                    | 25                               |
| 26                                               | 27                                               | 28                                               | 29                                               | 30       | 3[                                    | March  Lin's Early Learning Spot |
| <del>/////////////////////////////////////</del> | <del>                                     </del> | <del>                                     </del> | <del>\                                    </del> |          | \ \ \ \ \ \ \ \ \ \ \ \ \ \ \ \ \ \ \ | angio cuing amin'ny opor         |