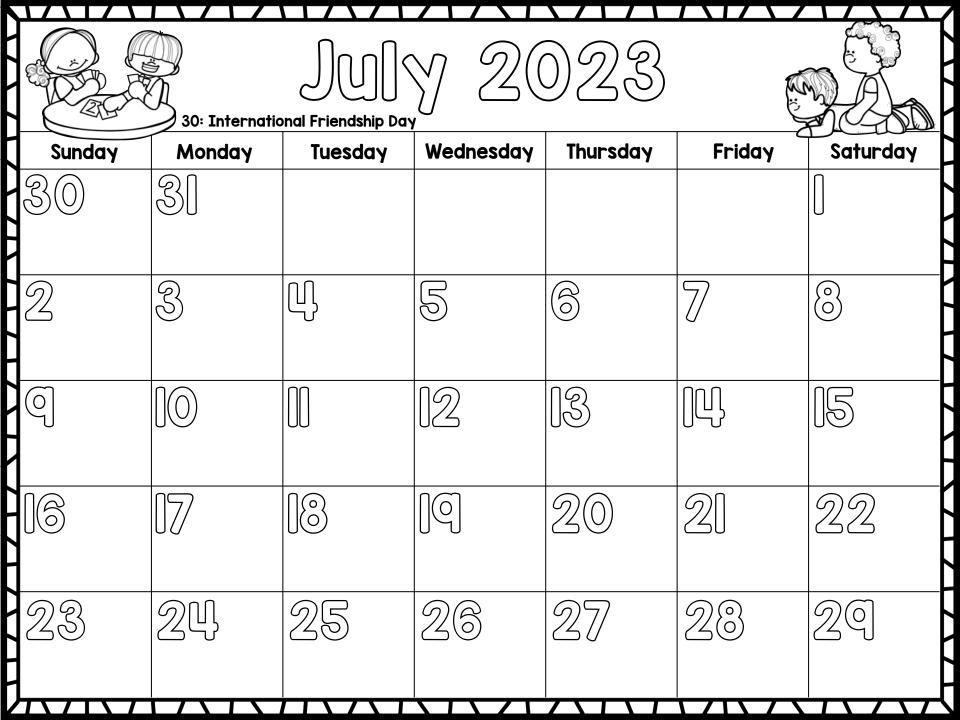

| 30: International Friendship Day  Monday Tuesday We | Tuesday We | We | 2(dnesday | Thursday | Friday  7                                         | Saturday                  |  |
|-----------------------------------------------------|------------|----|-----------|----------|---------------------------------------------------|---------------------------|--|
|                                                     |            |    |           |          | 000                                               |                           |  |
|                                                     |            |    | 12        |          |                                                   | 15                        |  |
|                                                     | 07         |    |           | 20       | 2[                                                | 22                        |  |
| 23                                                  | 24         | 25 | 26        | 27       | 28                                                | 29                        |  |
| 30                                                  | 3[         |    |           |          |                                                   | Linzo Early Learning Spot |  |
| $\overline{1}$                                      |            |    |           |          | <del>\ \ \ \ \ \ \ \ \ \ \ \ \ \ \ \ \ \ \ </del> |                           |  |