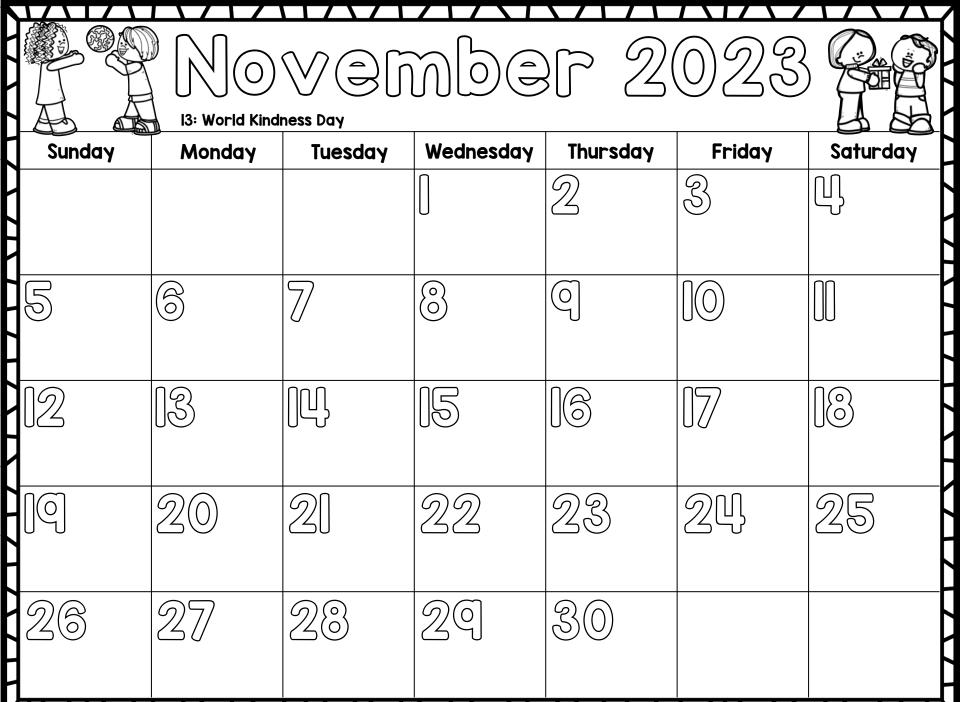

## September 2023

| 8: | <b>International Literac</b> | y Day |
|----|------------------------------|-------|

| T T    | 6. International Liferacy Day |         |           |          |        |          |  |
|--------|-------------------------------|---------|-----------|----------|--------|----------|--|
| Sunday | Monday                        | Tuesday | Wednesday | Thursday | Friday | Saturday |  |
|        |                               |         |           |          |        | 2        |  |
| 3      | <u>U</u>                      | 5       | 6         | 7        | 0      | Q        |  |
|        |                               | 12      | [3        |          | 15     | [6       |  |
| 07     |                               |         | 20        | 21       | 22     | 23       |  |
| 24     | 25                            | 26      | 27        | 28       | 29     | 30       |  |