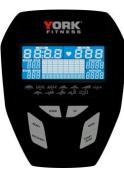

## **INTERFACE**

- ✓ 131 x 59mm Blue Backlight LCD
- Hand Pulse Sensors  $\checkmark$
- Computer Displays:  $\checkmark$ 
  - Scan, Time, Speed, Distance, Calories, Pulse, Recovery, RPM.

Warranty – Frame: Lifetime | Parts: 12 months 33kg Gross Weight | 30kg Net Weight Assembled Dimensions: 973 x 587 x 1354mm | Carton Dimensions: 920 x 255 x 582mm