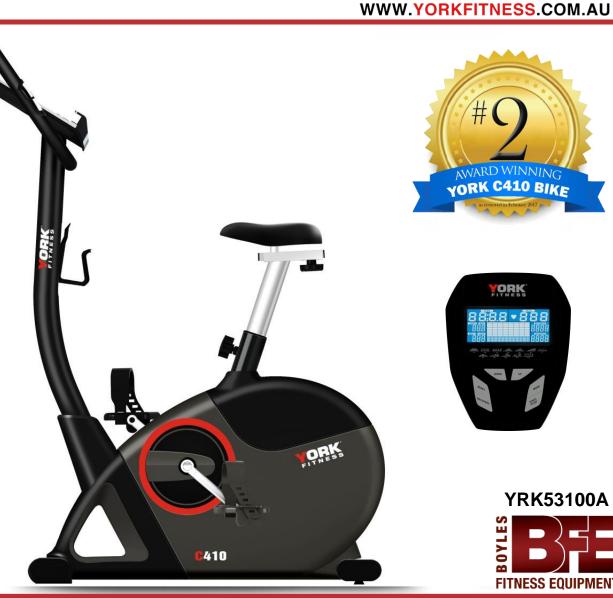

# **YORK C410 UPRIGHT BIKE**

#### PERFORMANCE

- 32 Levels of Electronic Resistance  $\checkmark$
- 3 Piece Crank  $\checkmark$
- 8kg Flywheel  $\checkmark$
- ✓ 130kg Maximum User Weight

#### **CONVENIENCE**

- Large Cushioned Seat for Comfort  $\checkmark$
- Adjustable Stabilizer for Uneven Surfaces ✓
- Rack and Slide Seat Adjustment  $\checkmark$
- Adjustable Handlebars  $\checkmark$
- Wheels For Transportation  $\checkmark$

## PROGRAMS

✓ 16 = 12 Programs, HRC, Watts, Manual, User

## **INTERFACE**

- ✓ 131 x 59mm Blue Backlight LCD
- Hand Pulse Sensors  $\checkmark$
- Computer Displays:  $\checkmark$ 
  - Scan, Time, Speed, Distance, Calories, Pulse, Recovery, RPM.

Warranty – Frame: Lifetime | Parts: 12 months 33kg Gross Weight | 30kg Net Weight Assembled Dimensions: 973 x 587 x 1354mm | Carton Dimensions: 920 x 255 x 582mm