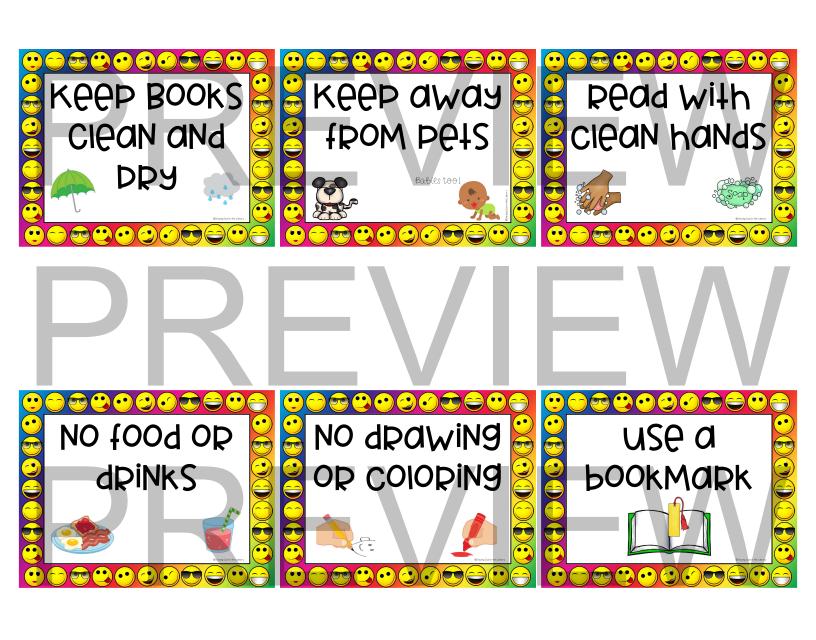

## List of posters - Rainbow Emoji

There are 61 posters. This is a list of what is included.

- Library Rules and story time rules posters (landscape orientation only)
- Book care rule posters (Il posters, one set with pictures and one set with just the words).
  - Keep books clean and dry
  - Keep away from pets
  - Read with clean hands
  - No food or drinks
  - No drawing or coloring
  - Use a bookmark
  - Gently turn pages
  - · Use a shelf marker
  - Return books on time
  - Keep books in a safe place
  - Check out just right books
- Misc. posters, come in portrait and landscape orientation
  - Welcome to the library, return books here, check out here, books are due back, library schedule.
- Table signs and group signs (I-8)
- Booked for Birthday posters
  - half page poster with the months of the year on them. I use these for a bulletin board display.