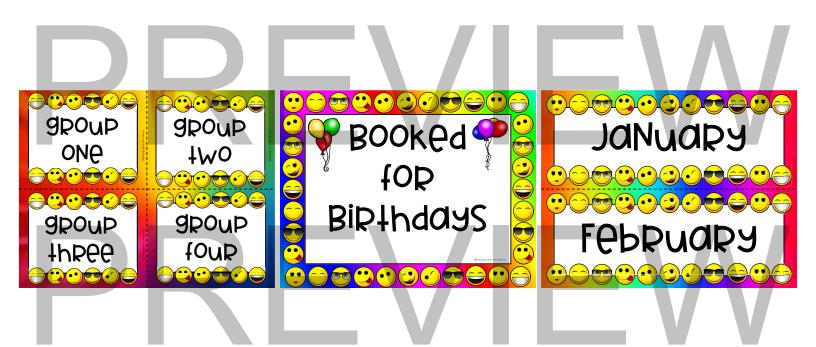

## List of posters - Rainbow Emoji

There are 61 posters. This is a list of what is included.

- Library Rules and story time rules posters (landscape orientation only)
- Book care rule posters (Il posters, one set with pictures and one set with just the words).
  - Keep books clean and dry
  - Keep away from pets
  - Read with clean hands
  - No food or drinks
  - No drawing or coloring
  - Use a bookmark
  - Gently turn pages
  - · Use a shelf marker
  - Return books on time
  - Keep books in a safe place
  - Check out just right books
- Misc. posters, come in portrait and landscape orientation
  - Welcome to the library, return books here, check out here, books are due back, library schedule.
- Table signs and group signs (I-8)
- Booked for Birthday posters
  - half page poster with the months of the year on them. I use these for a bulletin board display.