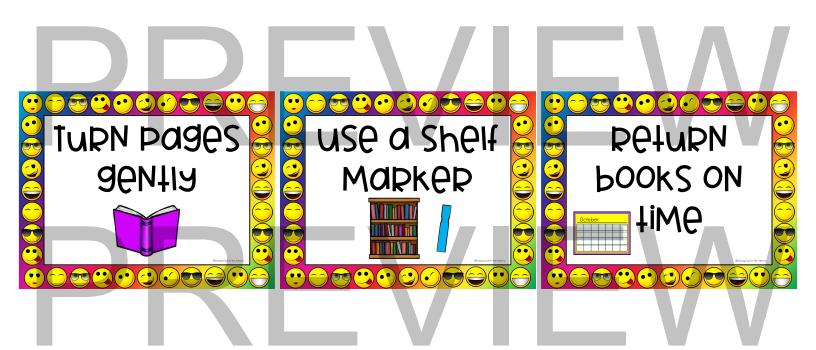

## List of posters - Rainbow Emoji

There are 61 posters. This is a list of what is included.

- Library Rules and story time rules posters (landscape orientation only)
- Book care rule posters (Il posters, one set with pictures and one set with just the words).
  - Keep books clean and dry
  - Keep away from pets
  - Read with clean hands
  - No food or drinks
  - No drawing or coloring
  - Use a bookmark
  - Gently turn pages
  - · Use a shelf marker
  - Return books on time
  - Keep books in a safe place
  - Check out just right books
- Misc. posters, come in portrait and landscape orientation
  - Welcome to the library, return books here, check out here, books are due back, library schedule.
- Table signs and group signs (I-8)
- Booked for Birthday posters
  - half page poster with the months of the year on them. I use these for a bulletin board display.