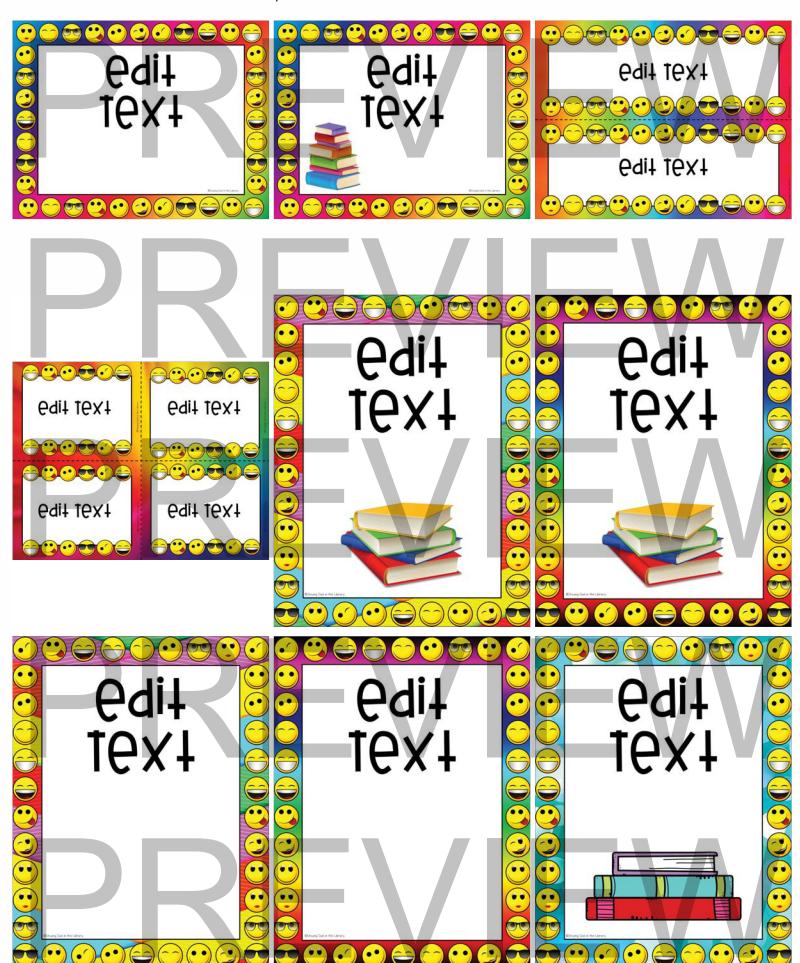

## Editable posters

There are also a set of 10 editable posters included. There are landscape and portrait, some with images on them and some without. They all have the same emoji border on them. They are PowerPoint documents, you must have PowerPoint installed on your computer to open them. The same font that I used is embedded in the document. You do not have to download any fonts to your computer. All you have to do is open the document, click in the text box where it says "edit text" and type in what you want. You can change the font size or color. You can also delete the text box completely if you want or use a different font.

Every poster is shown in the preview. The image quality for the preview is low

These are the editable posters.