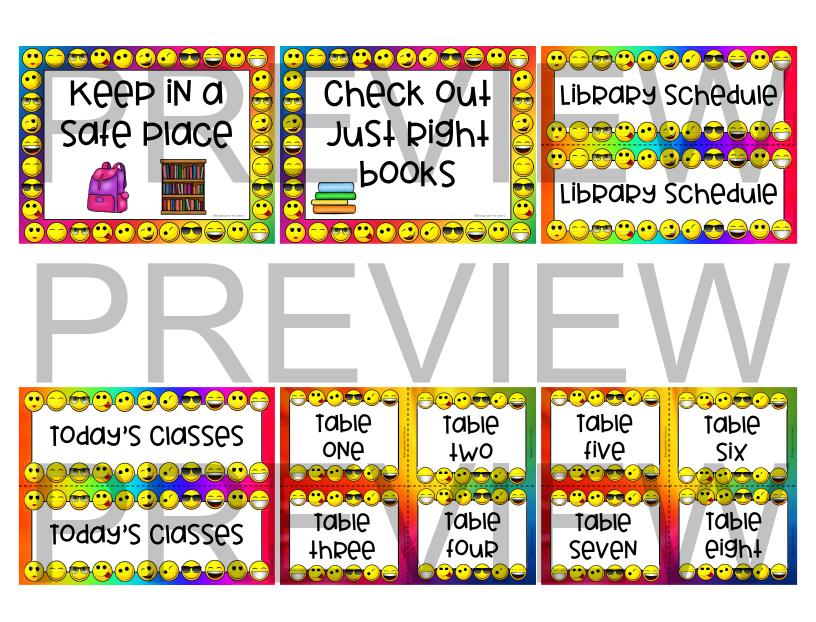

## List of posters - Rainbow Emoji

There are 61 posters. This is a list of what is included.

- Library Rules and story time rules posters (landscape orientation only)
- Book care rule posters (Il posters, one set with pictures and one set with just the words).
  - Keep books clean and dry
  - Keep away from pets
  - Read with clean hands
  - No food or drinks
  - No drawing or coloring
  - Use a bookmark
  - Gently turn pages
  - · Use a shelf marker
  - Return books on time
  - Keep books in a safe place
  - Check out just right books
- Misc. posters, come in portrait and landscape orientation
  - Welcome to the library, return books here, check out here, books are due back, library schedule.
- Table signs and group signs (I-8)
- Booked for Birthday posters
  - half page poster with the months of the year on them. I use these for a bulletin board display.