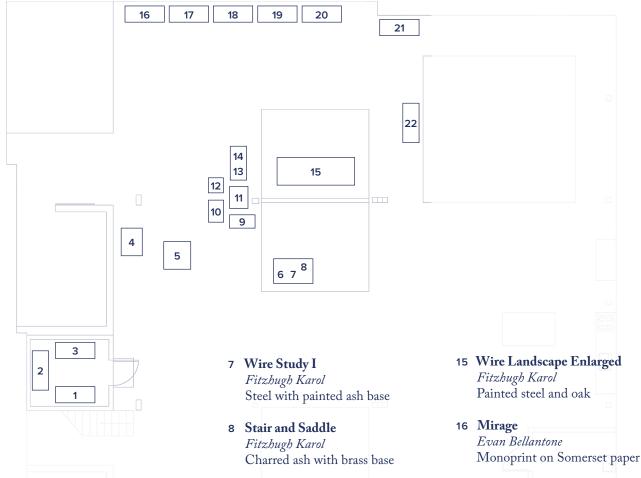

Uprise Art at Cooler Gallery 22 Waverly Avenue, Brooklyn July 28 - August 5

WWW.UPRISEART.COM
@UPRISENYC | #DRAWNLOTS

1 Nowhere to get

Evan Bellantone Monoprint on Somerset paper

2 Riven

Evan Bellantone Monoprint on Somerset paper

3 The Islands

Evan Bellantone Monoprint on Somerset paper

4 Foothold

Fitzhugh Karol Oak with steel base

5 Blue Footed Bandit

Fitzhugh Karol Painted Douglas fir with steel base

6 Wire Study II

Fitzhugh Karol Steel with painted ash base 9 Wire Landscape III

Fitzhugh Karol Steel with ash base

10 Wire Landscape I

Fitzhugh Karol Steel with ash base

11 Subtraction

Fitzhugh Karol Whitewashed ash with steel base

12 Wire Landscape VI

Fitzhugh Karol Steel with ash base

13 Lockstep

Fitzhugh Karol Charred ash with brass base

14 Just So

Fitzhugh Karol Whitewashed ash with steel base

17 First Oak Drawing

Evan Bellantone Monoprint on Somerset paper

18 Dip Drop Drip

Evan Bellantone Monoprint on Somerset paper

19 Avalanche

Evan Bellantone Monoprint on Somerset paper

20 Rook

Evan Bellantone Monoprint on Somerset paper

21 Small Blue Field

Fitzhugh Karol Milk paint on white pine

22 Dreamcatcher

Evan Bellantone Monoprint on Somerset paper