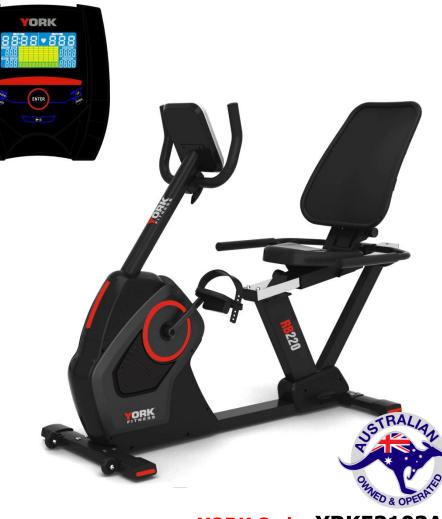

# YORK RB420 Recumbent Bike

#### PERFORMANCE

- 32 Levels of Electronic Resistance
- 3 Piece Crank
- 12kg Flywheel
- 150kg Maximum User Weight

#### PROGRAMS

- 17 = 12 Programs, Manual, HRC, Body Fat, Watts, User INTERFACE
- 131x67mm Large Blue Backlight LCD
- Hand Pulse Sensors
- Tablet Holder
- Computer Displays: Scan, Time, Distance, Calories, Pulse, Recovery, RPM, Speed

### CONVENIENCE

- Step Through Design
- Adjustable Stabilizers for Uneven Surfaces
- Adjustable Seat
- Wheels For Transportation

#### WARRANTY

- Lifetime Frame
- 12 Months Parts

**Setup Dimensions:** 2050 x 700 x 1725mm **GW:** 55kg **/ NW:** 46kg

## YORK Code: YRK53103A

www.yorkfitness.com.au | 02 4648 0800 | sales@boylesfitness.com.au