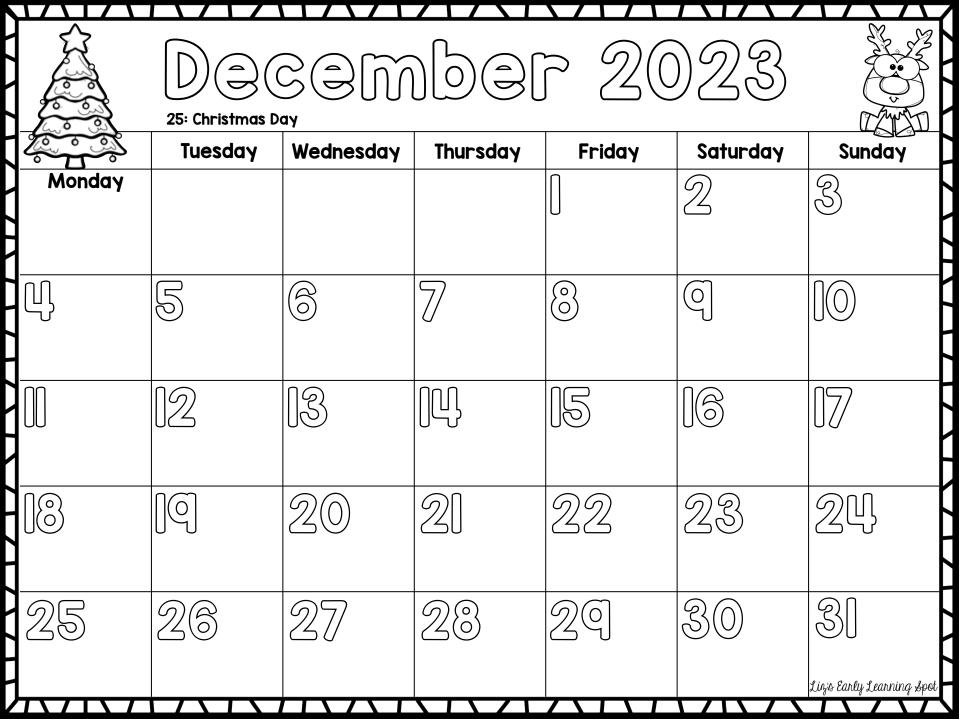

THIS CALENDAR: WEEKS RUN FROM MONDAY TO SUNDAY. WEEKS RUNNING FROM SUNDAY TO SATURDAY ARE IN A SEPARATE FILE.

Ideas for use:

- Children color the numbers and titles.
- Children add their birthdays and other special days.
- Use as a star chart for behavior or achieving goals such as time spent reading.
- Use during calendar time and for math
- Add dates-to-remember for parents, then kids can color them and take home to put on the fridge!
- Bind a yearly calendar, have your kids decorate it and add important dates, then give it as a gift to parents.