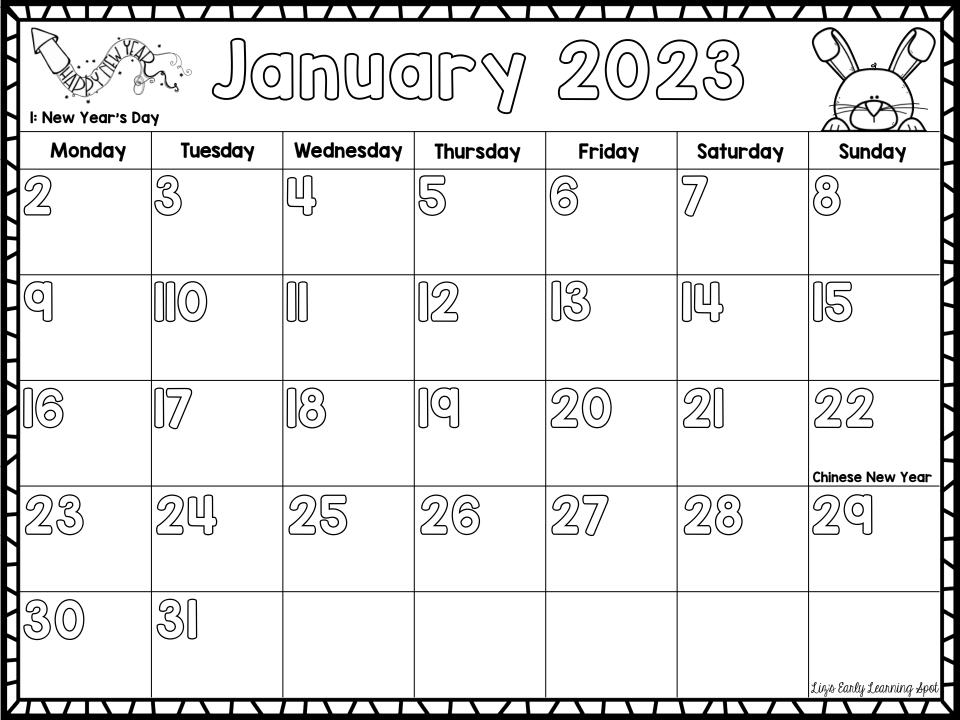

Н

22: Chinese New Year

| Monday        | Tuesday | Wednesday | Thursday | Friday | Saturday | Sunday         |  |
|---------------|---------|-----------|----------|--------|----------|----------------|--|
| 30            | 31      |           |          |        |          |                |  |
|               |         |           |          |        |          |                |  |
| 1             |         |           |          |        |          | New Year's Day |  |
| 2             | S       | Ц         | 5        | 6      | 7        | 0              |  |
|               |         |           |          |        |          |                |  |
| ୍             |         |           | 12       | 3      |          | 15             |  |
|               |         |           |          |        |          |                |  |
| 16            | 07      |           | [6]      | 20     | 21       | 22             |  |
| ]             |         |           |          |        |          |                |  |
| 23            | 24      | 25        | 26       | 27     | 28       | 29             |  |
|               |         |           |          |        |          |                |  |
| $\mathcal{T}$ |         |           |          |        | <u>'</u> |                |  |