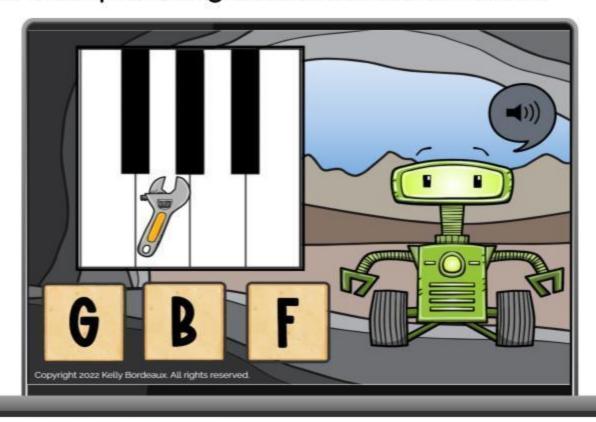

## Reviews all white piano keys with a fun robot theme!

56 cards are included in this deck!

After purchase you'll receive a PDF download to add this deck to your Boom account!