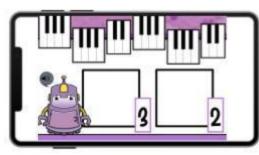

## Extensive review of AB, ABB, AAB & ABC simple patterns!

Identifying black key groups is a perfect activity for young beginners!

A tangible first introduction to piano layout and black key patterns!

Sort piano keys into groups of 2 black keys & groups of 3 black keys!