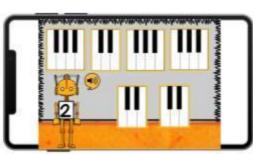

## Extensive review of AB, ABB, AAB & ABC simple patterns!

Identifying black key groups is a perfect activity for young beginners!

A tangible first introduction to piano layout and black key patterns!

Sort piano keys into groups of 2 black keys & groups of 3 black keys!