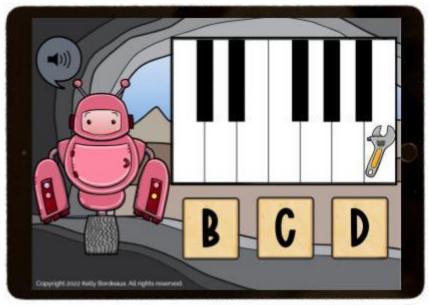

## Extensive review of AB, ABB, AAB & ABC simple patterns!

Identifying black key groups is a perfect activity for young beginners!

A tangible first introduction to piano layout and black key patterns!

Sort piano keys into groups of 2 black keys & groups of 3 black keys!

## Reviews all white piano keys with a fun robot theme!

56 cards are included in this deck!

After purchase you'll receive a PDF download to add this deck to your Boom account!