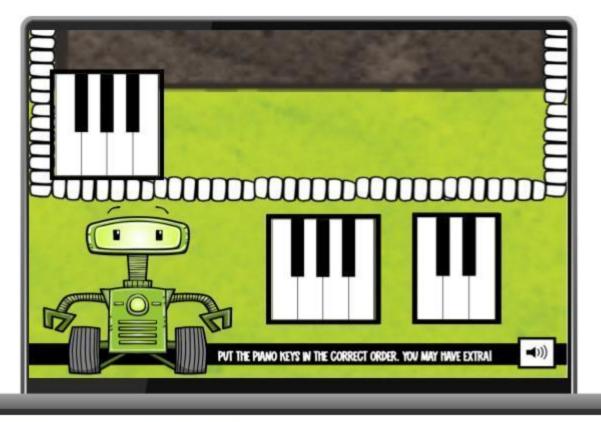

## Extensive review of AB, ABB, AAB & ABC simple patterns!

Identifying black key groups is a perfect activity for young beginners!

A tangible first introduction to piano layout and black key patterns!

Sort piano keys into groups of 2 black keys & groups of 3 black keys!