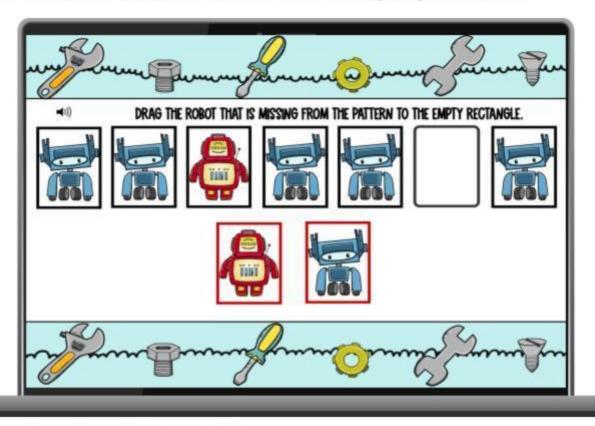

## Extensive review of AB, ABB, AAB & ABC simple patterns!

Identifying black key groups is a perfect activity for young beginners!

A tangible first introduction to piano layout and black key patterns!

Sort piano keys into groups of 2 black keys & groups of 3 black keys!