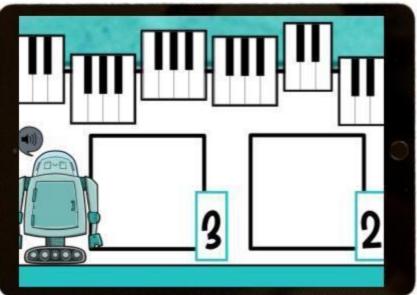

## Extensive review of AB, ABB, AAB & ABC simple patterns!

Identifying black key groups is a perfect activity for young beginners!

A tangible first introduction to piano layout and black key patterns!

Sort piano keys into groups of 2 black keys & groups of 3 black keys!