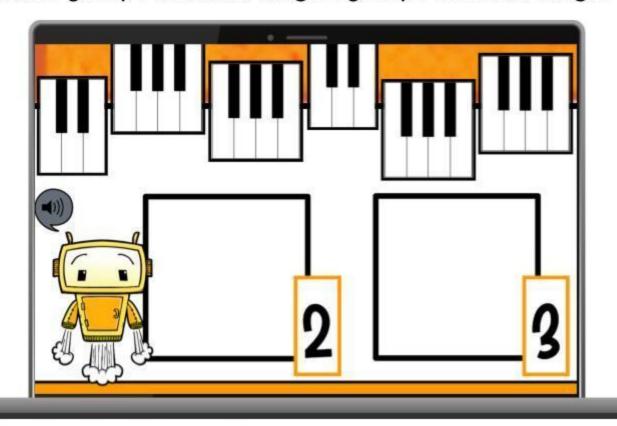

## Extensive review of AB, ABB, AAB & ABC simple patterns!

Identifying black key groups is a perfect activity for young beginners!

A tangible first introduction to piano layout and black key patterns!

Sort piano keys into groups of 2 black keys & groups of 3 black keys!