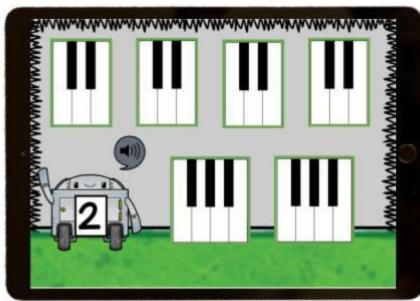

## Extensive review of AB, ABB, AAB & ABC simple patterns!

Identifying black key groups is a perfect activity for young beginners!

A tangible first introduction to piano layout and black key patterns!

Sort piano keys into groups of 2 black keys & groups of 3 black keys!

## Reviews all white piano keys with a fun robot theme!

56 cards are included in this deck!

After purchase you'll receive a PDF download to add this deck to your Boom account!