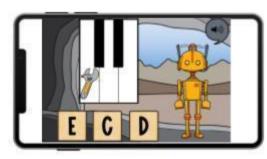

## Extensive review of AB, ABB, AAB & ABC simple patterns!

Identifying black key groups is a perfect activity for young beginners!

A tangible first introduction to piano layout and black key patterns!

Sort piano keys into groups of 2 black keys & groups of 3 black keys!

## Reviews all white piano keys with a fun robot theme!

56 cards are included in this deck!

After purchase you'll receive a PDF download to add this deck to your Boom account!