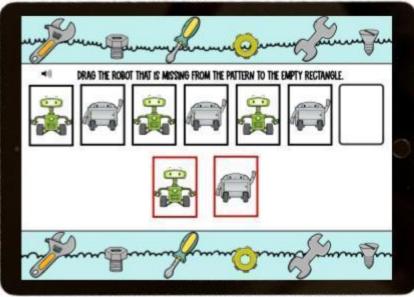

## Extensive review of AB, ABB, AAB & ABC simple patterns!

Identifying black key groups is a perfect activity for young beginners!

A tangible first introduction to piano layout and black key patterns!

Sort piano keys into groups of 2 black keys & groups of 3 black keys!