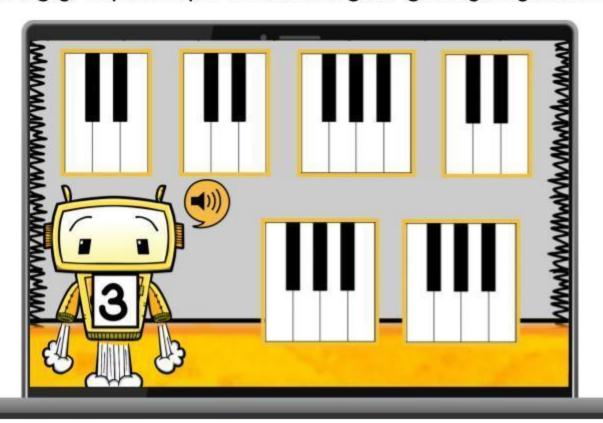

## Extensive review of AB, ABB, AAB & ABC simple patterns!

Identifying black key groups is a perfect activity for young beginners!

A tangible first introduction to piano layout and black key patterns!

Sort piano keys into groups of 2 black keys & groups of 3 black keys!

## Reviews all white piano keys with a fun robot theme!

56 cards are included in this deck!

After purchase you'll receive a PDF download to add this deck to your Boom account!