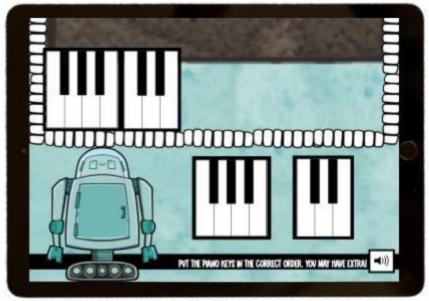

## Extensive review of AB, ABB, AAB & ABC simple patterns!

Identifying black key groups is a perfect activity for young beginners!

A tangible first introduction to piano layout and black key patterns!

Sort piano keys into groups of 2 black keys & groups of 3 black keys!